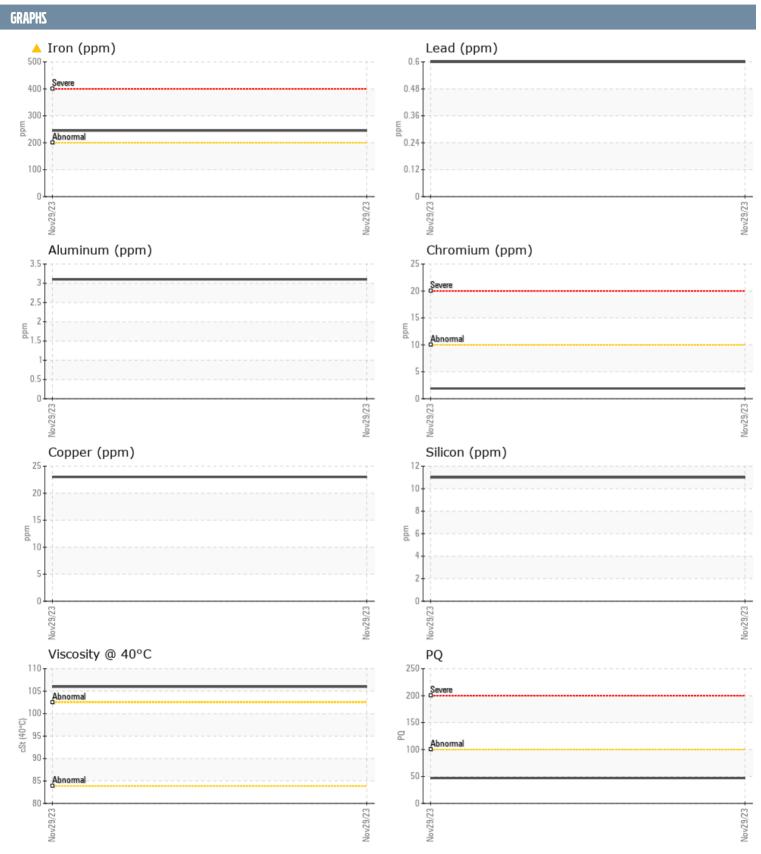

## ADRIAN NICK/23264 VOLVO PENTA 3940021005 - PORT IPS

Sample No: VPA058625
Oil Type: NOT GIVEN

| CAMPLE INCORM | A TION |                |      |  |
|---------------|--------|----------------|------|--|
| SAMPLE INFORM | ATIUN  |                |      |  |
| Sample Number |        | VPA058625      | <br> |  |
| Sample Date   |        | 29 Nov 2023    | <br> |  |
| Machine Hours |        | 0              | <br> |  |
| Oil Hours     |        | 0              | <br> |  |
| Oil Changed   |        | Changed        | <br> |  |
| Sample Status |        | ABNORMAL       | <br> |  |
| OIL CONDITION |        |                |      |  |
| Visc @ 40°C   | cSt    | <b>□</b> 106   | <br> |  |
| CONTAMINATION |        |                |      |  |
| Water         | %      | <b>□</b> 0.106 | <br> |  |
| Silicon       | ppm    | 11             | <br> |  |
| Sodium        | ppm    | <b>■</b> 6     | <br> |  |
| Potassium     | ppm    | <b>2</b>       | <br> |  |
| WEAR METALS   |        |                |      |  |
|               |        |                |      |  |
| PQ            |        | ■ 47           | <br> |  |
| Iron          | ppm    | <u> </u>       | <br> |  |
| Copper        | ppm    | ■23            | <br> |  |
| Lead          | ppm    | <1             | <br> |  |
| Tin           | ppm    | 0              | <br> |  |
| Aluminum      | ppm    | 3              | <br> |  |
| Chromium      | ppm    | ■2             | <br> |  |
| Molybdenum    | ppm    | 3              | <br> |  |
| Nickel        | ppm    | ■3             | <br> |  |
| Titanium      | ppm    | <1             | <br> |  |
| Silver        | ppm    | 0              | <br> |  |
| Manganese     | ppm    | 3              | <br> |  |
| Vanadium      | ppm    | 0              | <br> |  |
| ADDITIVES     |        |                |      |  |
| Calcium       | ppm    | 46             | <br> |  |
| Magnesium     | ppm    | 4              | <br> |  |
| Zinc          | ppm    | 29             | <br> |  |
| Phosphorus    | ppm    | 1322           | <br> |  |
| Barium        | ppm    | 8              | <br> |  |
| Boron         | ppm    | 277            | <br> |  |
|               |        |                |      |  |

## Diagnosis

Oil and filter change at the time of sampling has been noted. Resample at the next service interval to monitor. The iron level is abnormal. All other component wear rates are normal. There is no indication of any contamination in the oil. The condition of the oil is acceptable for the time in service.