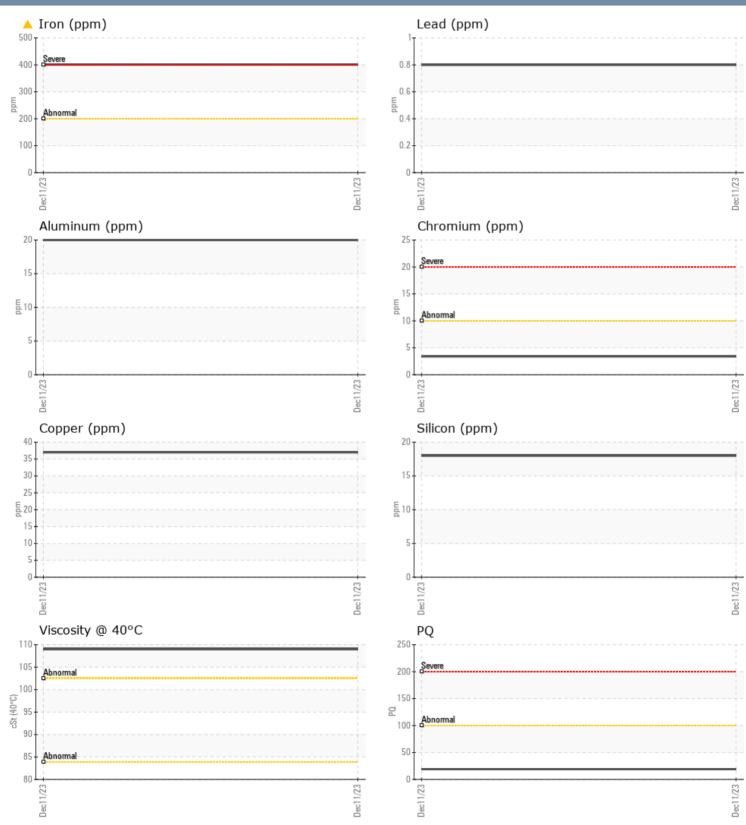

#### SAMPLE INFORMATION

| Sample Number |     | VPA055257   | <br> | <br>                                           |
|---------------|-----|-------------|------|------------------------------------------------|
| Sample Date   |     | 11 Dec 2023 | <br> | <br>Seven Seas Yacht S                         |
| Machine Hours |     | 0           | <br> | <br>1804 CRAB ALLEY DE                         |
| Oil Hours     |     | 0           | <br> | <br>CHESTER, MD                                |
| Oil Changed   |     | Changed     | <br> | <br>US 21619                                   |
| Sample Status |     | ABNORMAL    | <br> | <br>Contact: Stephanie V<br>stephanie@sevensea |
| OIL CONDITION |     |             |      | T:                                             |
| Visc @ 40°C   | cSt | 109         | <br> | <br>F:                                         |
| -             |     | <b>105</b>  |      | Diagnosis                                      |
| CONTAMINATION |     |             |      | Diagnosis                                      |
| Water         | %   | NEG         | <br> | <br>Oil and filter change                      |
| Silicon       | ppm | 18          | <br> | <br>sampling has been<br>at the next service i |
| Sodium        | ppm | <b>1</b> 5  | <br> | <br>monitor.The iron lev                       |
| Potassium     | ppm | 2           | <br> | <br>All other componen                         |
|               |     |             |      | normal. There is no                            |
| WEAR METALS   |     |             |      | contamination in th                            |
| PQ            |     | <b>1</b> 9  | <br> | <br>condition of the oil the time in service.  |
| Iron          | ppm | <b>401</b>  | <br> |                                                |
| Copper        | ppm | 37          | <br> |                                                |
| Lead          | ppm | <1          | <br> |                                                |
| Tin           | ppm | 0           | <br> |                                                |
| Aluminum      | ppm | 20          | <br> |                                                |
| Chromium      | ppm | 3           | <br> |                                                |
| Molybdenum    | ppm | 1           | <br> |                                                |
| Nickel        | ppm | 6           | <br> |                                                |
| Titanium      | ppm | <1          | <br> |                                                |
| Silver        | ppm | 0           | <br> |                                                |
| Manganese     | ppm | 5           | <br> |                                                |
| Vanadium      | ppm | 0           | <br> |                                                |
| ADDITIVES     |     |             |      |                                                |
| Calcium       | ppm | 17          | <br> |                                                |
| Magnesium     | ppm | 11          | <br> |                                                |
| Zinc          | ppm | 62          | <br> |                                                |
| Phosphorus    | ppm | 1648        | <br> |                                                |
| Barium        | ppm | 8           | <br> |                                                |
| Boron         | ppm | 330         | <br> |                                                |