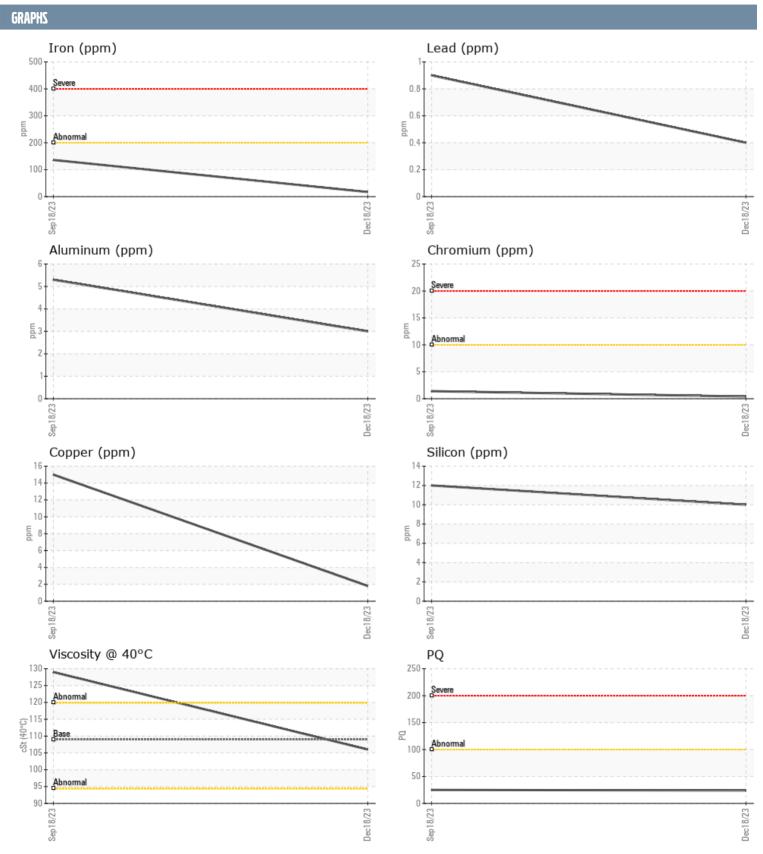

## 43679 VOLVO PENTA 39400 16904 - STARBOARD IPS

Sample No: VPA049772

**Oil Type:** GEAR OIL SAE 75W90

| CAMPI E INFORM | ATION |               |             |      |
|----------------|-------|---------------|-------------|------|
| SAMPLE INFORM  | ATION |               |             |      |
| Sample Number  |       | VPA049772     | VPA0555596  | <br> |
| Sample Date    |       | 18 Dec 2023   | 18 Sep 2023 | <br> |
| Machine Hours  |       | 1116          | 1095        | <br> |
| Oil Hours      |       | 0             | 0           | <br> |
| Oil Changed    |       | N/A           | Changed     | <br> |
| Sample Status  |       | NORMAL        | SEVERE      | <br> |
| OIL CONDITION  |       |               |             |      |
| Visc @ 40°C    | cSt   | <b>106</b>    | 129         | <br> |
| CONTAMINATION  |       |               |             |      |
| Water          | %     | ■ 0.180       | 3.09        | <br> |
| Silicon        | ppm   | 10            | 12          | <br> |
| Sodium         | ppm   | <b>0</b>      | <b>231</b>  | <br> |
| Potassium      | ppm   | <b>1</b>      | <b>1</b> 0  | <br> |
| WEAR METALS    |       |               |             |      |
| PQ             |       | <b>24</b>     | ■25         | <br> |
| Iron           | ppm   | ■17           | □136        | <br> |
| Copper         | ppm   | <b>2</b>      | <b>1</b> 5  | <br> |
| Lead           | ppm   | <1            | <1          | <br> |
| Tin            | ppm   | <1            | 2           | <br> |
| Aluminum       | ppm   | 3             | 5           | <br> |
| Chromium       | ppm   | <b>□</b> <1   | <b>1</b>    | <br> |
| Molybdenum     | ppm   | <b>■&lt;1</b> | <b>-</b> <1 | <br> |
| Nickel         | ppm   | <b>■&lt;1</b> | <b>2</b>    | <br> |
| Titanium       | ppm   | <1            | 0           | <br> |
| Silver         | ppm   | 0             | 0           | <br> |
| Manganese      | ppm   | <b>■&lt;1</b> | <b>4</b>    | <br> |
| Vanadium       | ppm   | 0             | 0           | <br> |
| ADDITIVES      |       |               |             |      |
| Calcium        | ppm   | <b>17</b>     | <b>2</b> 0  | <br> |
| Magnesium      | ppm   | <b>2</b>      | ■32         | <br> |
| Zinc           | ppm   | <b>■&lt;1</b> | <b>1</b> 5  | <br> |
| Phosphorus     | ppm   | <b>1330</b>   | <b>5</b> 02 | <br> |
| Barium         | ppm   | ■8            | <b>0</b>    | <br> |
| Boron          | ppm   | ■323          | <b>7</b> 0  | <br> |
|                |       |               |             |      |