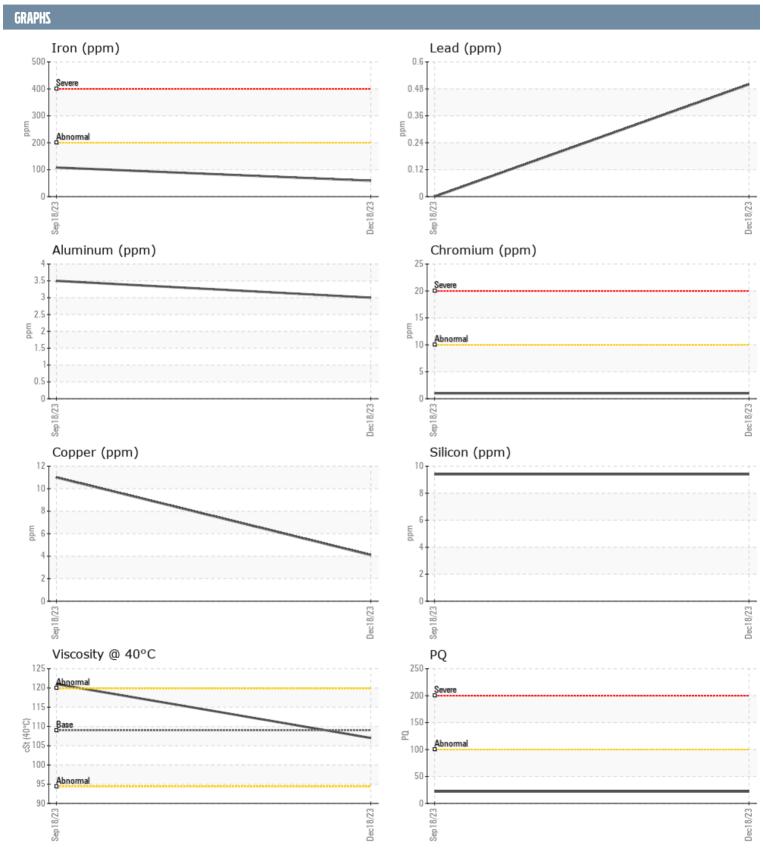

## 43679 VOLVO PENTA 39400 16905 - PORT IPS

Sample No: VPA049773

**Oil Type:** GEAR OIL SAE 75W90

| CAMPLE INCORN | I A TION |               |             |      |
|---------------|----------|---------------|-------------|------|
| SAMPLE INFORM | 1A I IUN |               |             |      |
| Sample Number |          | VPA049773     | VPA055783   | <br> |
| Sample Date   |          | 18 Dec 2023   | 18 Sep 2023 | <br> |
| Machine Hours |          | 1117          | 1095        | <br> |
| Oil Hours     |          | 0             | 0           | <br> |
| Oil Changed   |          | N/A           | Changed     | <br> |
| Sample Status |          | NORMAL        | NORMAL      | <br> |
| OIL CONDITION |          |               |             |      |
| Visc @ 40°C   | cSt      | <b>107</b>    | 121         | <br> |
| CONTAMINATIO  | N        |               |             |      |
| Water         | %        | NEG           | NEG         | <br> |
| Silicon       | ppm      | 9             | 9           | <br> |
| Sodium        | ppm      | <b>18</b>     | <b>9</b>    | <br> |
| Potassium     | ppm      | <b>2</b>      | <b>0</b>    | <br> |
| WEAR METALS   |          |               |             |      |
| PQ            |          | <b>22</b>     | <b>2</b> 2  | <br> |
| Iron          | ppm      | ■59           | <b>108</b>  | <br> |
| Copper        | ppm      | <b>4</b>      | <b>1</b> 1  | <br> |
| Lead          | ppm      | <1            | 0           | <br> |
| Tin           | ppm      | <1            | <1          | <br> |
| Aluminum      | ppm      | 3             | 4           | <br> |
| Chromium      | ppm      | <b>1</b>      | <b>1</b>    | <br> |
| Molybdenum    | ppm      | <b>■&lt;1</b> | <b>-</b> <1 | <br> |
| Nickel        | ppm      | <b>1</b>      | <b>1</b>    | <br> |
| Titanium      | ppm      | 1             | 0           | <br> |
| Silver        | ppm      | 0             | 0           | <br> |
| Manganese     | ppm      | <b>1</b>      | <b>3</b>    | <br> |
| Vanadium      | ppm      | 0             | 0           | <br> |
| ADDITIVES     |          |               |             |      |
| Calcium       | ppm      | <b>1</b> 5    | <b>□</b> 23 | <br> |
| Magnesium     | ppm      | <b>6</b>      | 3           | <br> |
| Zinc          | ppm      | <b>■</b> 9    | <b>6</b>    | <br> |
| Phosphorus    | ppm      | <b>1267</b>   | 498         | <br> |
| Barium        | ppm      | <b>8</b>      | 0           | <br> |
| Boron         | ppm      | <b>296</b>    | 79          | <br> |
|               | 1-1      |               |             |      |

## Diagnosis

Resample at the next service interval to monitor. All component wear rates are normal. There is no indication of any contamination in the oil. The condition of the oil is acceptable for the time in service.