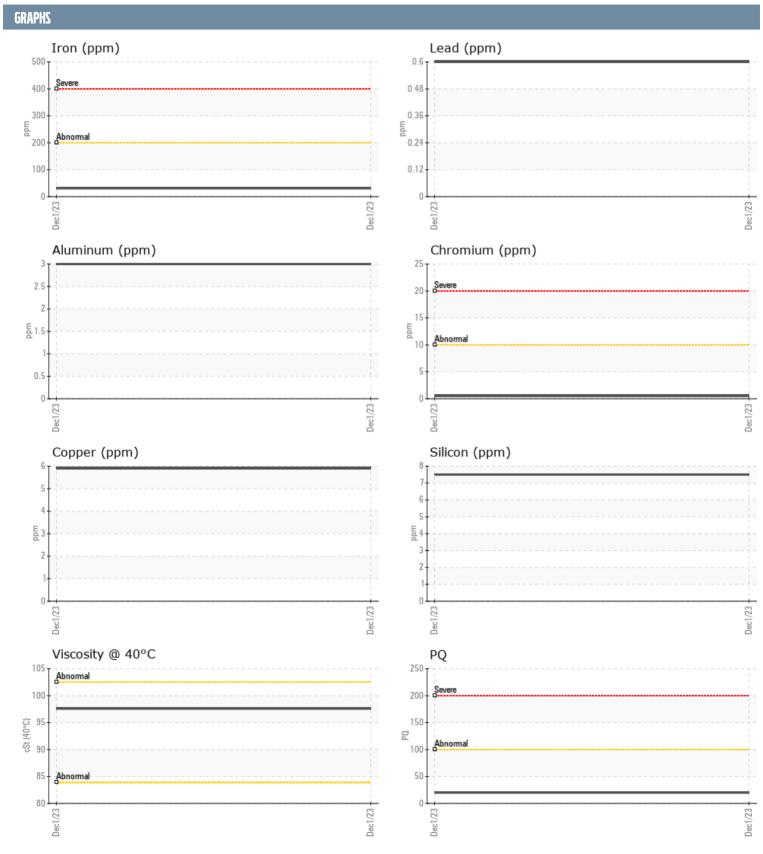

## BASSFORD FRANK/23215 VOLVO PENTA 3950010303 - STARBOARD IPS

Sample No: VPA055240
Oil Type: NOT GIVEN

| SAMPLE INFORM | ATION |               |      |  |
|---------------|-------|---------------|------|--|
| Sample Number |       | VPA055240     | <br> |  |
| Sample Date   |       | 01 Dec 2023   | <br> |  |
| Machine Hours |       | 0             | <br> |  |
| Oil Hours     |       | 0             | <br> |  |
| Oil Changed   |       | Changed       | <br> |  |
| Sample Status |       | NORMAL        | <br> |  |
|               |       | HORWINE       | <br> |  |
| OIL CONDITION |       |               |      |  |
| Visc @ 40°C   | cSt   | ■97.6         | <br> |  |
| CONTAMINATION |       |               |      |  |
| Water         | %     | NEG           | <br> |  |
| Silicon       | ppm   | 8             | <br> |  |
| Sodium        | ppm   | <b>-&lt;1</b> | <br> |  |
| Potassium     | ppm   | <b>11</b>     | <br> |  |
| WEAR METALS   |       |               |      |  |
| PQ            |       | <b>□</b> 20   | <br> |  |
| Iron          | ppm   | <b>■31</b>    | <br> |  |
| Copper        | ppm   | 6             | <br> |  |
| Lead          | ppm   | <1            | <br> |  |
| Tin           | ppm   | <1            | <br> |  |
| Aluminum      | ppm   | 3             | <br> |  |
| Chromium      | ppm   | <b>■&lt;1</b> | <br> |  |
| Molybdenum    | ppm   | <1            | <br> |  |
| Nickel        | ppm   | <b>-&lt;1</b> | <br> |  |
| Titanium      | ppm   | <1            | <br> |  |
| Silver        | ppm   | <1            | <br> |  |
| Manganese     | ppm   | 6             | <br> |  |
| Vanadium      | ppm   | 0             | <br> |  |
| ADDITIDDA     |       |               |      |  |
| Calcium       | ppm   | 42            | <br> |  |
| Magnesium     | ppm   | 920           | <br> |  |
| Zinc          | ppm   | 4             | <br> |  |
| Phosphorus    | ppm   | 1623          | <br> |  |
| Barium        | ppm   | 9             | <br> |  |
| Boron         | ppm   | 584           | <br> |  |
|               | ρρ    |               |      |  |

## Diagnosis

Resample at the next service interval to monitor. All component wear rates are normal. There is no indication of any contamination in the oil. The condition of the oil is acceptable for the time in service.