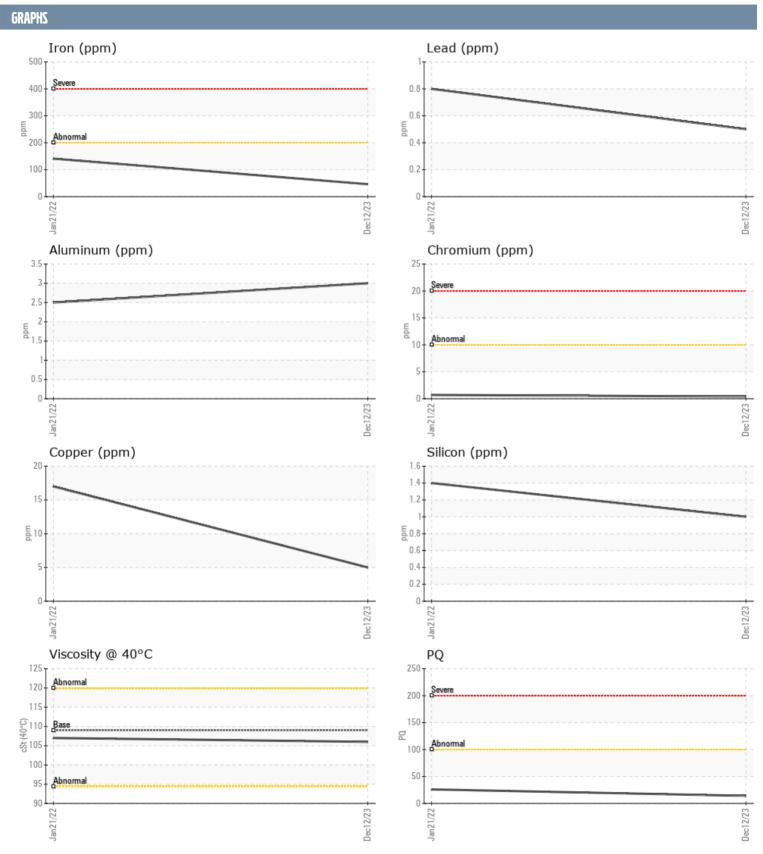

## HOWLEY 533755 VOLVO PENTA 3200000512 - PORT IPS

Sample No: VPA043281

**Oil Type:** GEAR OIL SAE 75W90

| SAMPLE INFORM | ATION |               |             |      |
|---------------|-------|---------------|-------------|------|
| Sample Number |       | VPA043281     | VPA036098   | <br> |
| Sample Date   |       | 12 Dec 2023   | 21 Jan 2022 | <br> |
| Machine Hours |       | 806           | 499         | <br> |
| Oil Hours     |       | 0             | 0           | <br> |
| Oil Changed   |       | Not Changd    | N/A         | <br> |
| Sample Status |       | NORMAL        | NORMAL      | <br> |
| OIL CONDITION |       |               |             |      |
| Visc @ 40°C   | cSt   | <b>106</b>    | ■107        | <br> |
| CONTAMINATION | I     |               |             |      |
| Water         | %     | NEG           | NEG         | <br> |
| Silicon       | ppm   | 1             | 1           | <br> |
| Sodium        | ppm   | <b>0</b>      | <b>4</b>    | <br> |
| Potassium     | ppm   | <b>1</b>      | <b>-</b> <1 | <br> |
| WEAR METALS   |       |               |             |      |
| PQ            |       | <b>14</b>     | <b>2</b> 6  | <br> |
| Iron          | ppm   | <b>46</b>     | <b>141</b>  | <br> |
| Copper        | ppm   | <b>5</b>      | <b>1</b> 7  | <br> |
| Lead          | ppm   | <1            | <1          | <br> |
| Tin           | ppm   | <1            | 0           | <br> |
| Aluminum      | ppm   | 3             | 2           | <br> |
| Chromium      | ppm   | <b>■&lt;1</b> | <b>-</b> <1 | <br> |
| Molybdenum    | ppm   | <b>■&lt;1</b> | <b>-</b> <1 | <br> |
| Nickel        | ppm   | ■1            | <b>2</b>    | <br> |
| Titanium      | ppm   | <1            | 0           | <br> |
| Silver        | ppm   | 0             | 6           | <br> |
| Manganese     | ppm   | <b>1</b>      | <b>2</b>    | <br> |
| Vanadium      | ppm   | 0             | 0           | <br> |
| ADDITIVES     |       |               |             |      |
| Calcium       | ppm   | <b>■8</b>     | <b>2</b>    | <br> |
| Magnesium     | ppm   | <b>18</b>     | <b>5</b>    | <br> |
| Zinc          | ppm   | <b>4</b>      | <b>-</b> <1 | <br> |
| Phosphorus    | ppm   | <b>1423</b>   | <b>1433</b> | <br> |
| Barium        | ppm   | ■8            | ■0          | <br> |
| Boron         | ppm   | ■336          | ■304        | <br> |
|               |       |               |             |      |

## Diagnosis

Resample at the next service interval to monitor. All component wear rates are normal. There is no indication of any contamination in the oil. The condition of the oil is acceptable for the time in service.