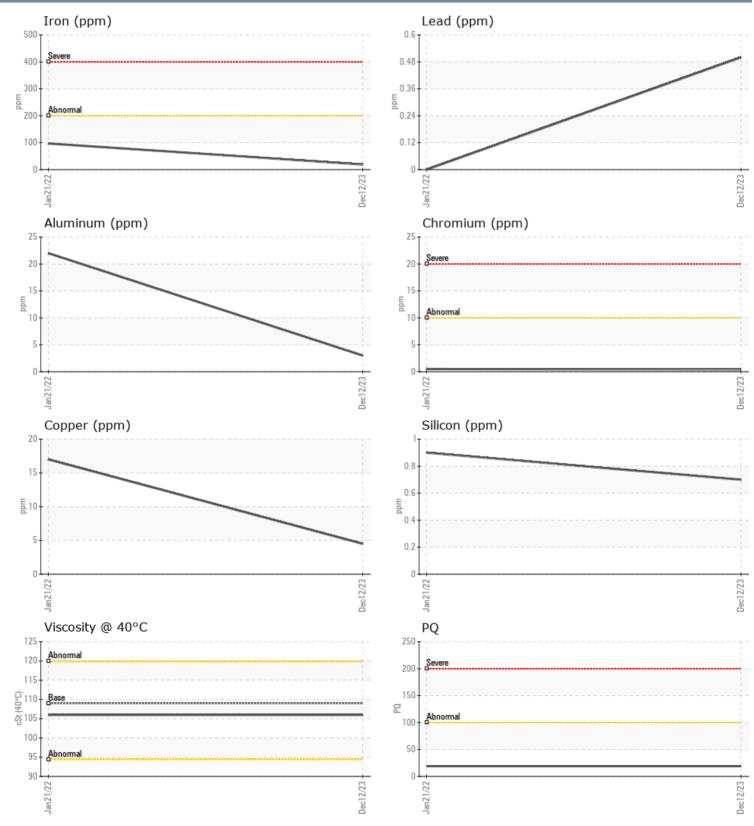

### 533755 VOLVO PENTA 3200000514 - STARBOARD IPS

Sample No: VPA043276

Oil Type: GEAR OIL SAE 75W90

| SAMPLE INFORM                | ATION |                      |                    |      |
|------------------------------|-------|----------------------|--------------------|------|
|                              |       | VPA043276            | VPA037871          | <br> |
| Sample Number                |       | 12 Dec 2023          |                    |      |
| Sample Date<br>Machine Hours |       | 807                  | 21 Jan 2022<br>499 | <br> |
| Oil Hours                    |       | 0                    | 0                  | <br> |
| Oil Changed                  |       |                      | N/A                | <br> |
| Sample Status                |       | Not Changd<br>NORMAL | NORMAL             | <br> |
|                              |       | NORMAL               | NORMAL             | <br> |
| OIL CONDITION                |       |                      |                    |      |
| Visc @ 40°C                  | cSt   | <b>106</b>           | 106                | <br> |
| CONTAMINATION                |       |                      |                    |      |
| Water                        | %     | NEG                  | NEG                | <br> |
| Silicon                      | ppm   | <1                   | <1                 | <br> |
| Sodium                       | ppm   | 0                    | 0                  | <br> |
| Potassium                    | ppm   | ∎1                   | □ <1               | <br> |
| WEAR METALS                  |       |                      |                    |      |
| PQ                           |       | <b>1</b> 9           | 19                 | <br> |
| Iron                         | ppm   | <b>1</b> 9           | 97                 | <br> |
| Copper                       | ppm   | 4                    | 17                 | <br> |
| Lead                         | ppm   | <1                   | 0                  | <br> |
| Tin                          | ppm   | <1                   | 0                  | <br> |
| Aluminum                     | ppm   | 3                    | 22                 | <br> |
| Chromium                     | ppm   | □<1                  | <b></b> < 1        | <br> |
| Molybdenum                   | ppm   | <b>□</b> <1          | <1                 | <br> |
| Nickel                       | ppm   | <b></b> <1           | 2                  | <br> |
| Titanium                     | ppm   | <1                   | 0                  | <br> |
| Silver                       | ppm   | 0                    | 0                  | <br> |
| Manganese                    | ppm   | <b>  </b> <1         | 1                  | <br> |
| Vanadium                     | ppm   | 0                    | 0                  | <br> |
| ADDITIVES                    |       |                      |                    |      |
| Calcium                      | ppm   | <b>4</b>             | 3                  | <br> |
| Magnesium                    | ppm   | 2                    | 36                 | <br> |
| Zinc                         | ppm   | <b></b> <1           | 0                  | <br> |
| Phosphorus                   | ppm   | 🔲 1359               | 1348               | <br> |
| Barium                       | ppm   | 8                    | 0                  | <br> |
| Boron                        | ppm   | 337                  | 310                | <br> |

#### GRAPHS

Report Id: VP426065 [WUSCAR] 06039631 (Generated: 12/22/2023 18:09:07) Rev: 1

Contact/Location: JASON TOLEDO - VP426065