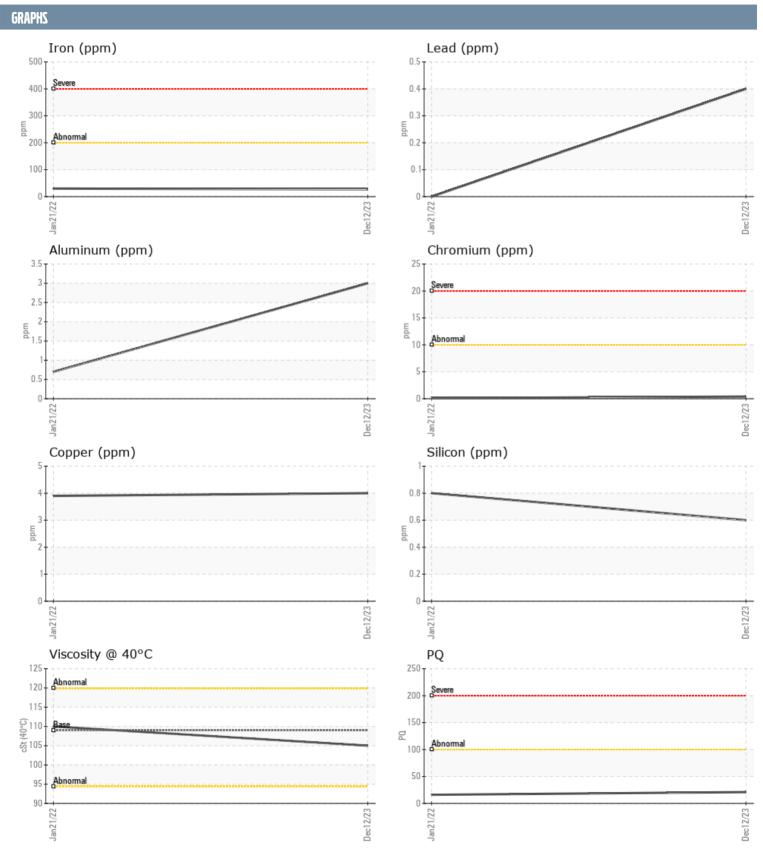

## HOWLEY 533755 VOLVO PENTA 3200000513 - CENTER IPS

Sample No: VPA043277

**Oil Type:** GEAR OIL SAE 75W90

| SAMPLE INFORM | ATION |                                         |              |      |
|---------------|-------|-----------------------------------------|--------------|------|
| Sample Number |       | VPA043277                               | VPA037867    | <br> |
| Sample Date   |       | 12 Dec 2023                             | 21 Jan 2022  | <br> |
| Machine Hours |       | 634                                     | 392          | <br> |
| Oil Hours     |       | 0                                       | 0            | <br> |
| Oil Changed   |       | Not Changd                              | N/A          | <br> |
| Sample Status |       | NORMAL                                  | NORMAL       | <br> |
|               | _     | ,,,,,,,,,,,,,,,,,,,,,,,,,,,,,,,,,,,,,,, |              |      |
| OIL CONDITION |       |                                         |              |      |
| Visc @ 40°C   | cSt   | <b>105</b>                              | <b>1</b> 10  | <br> |
| CONTAMINATION |       |                                         |              |      |
| Water         | %     | NEG                                     | NEG          | <br> |
| Silicon       | ppm   | <1                                      | <1           | <br> |
| Sodium        | ppm   | <b>0</b>                                | <b>0</b>     | <br> |
| Potassium     | ppm   | <b>2</b>                                | <b>0</b>     | <br> |
| WEAR METALS   |       |                                         |              |      |
| PQ            |       | <b>21</b>                               | □16          | <br> |
| Iron          | ppm   | <b>■27</b>                              | ■30          | <br> |
| Copper        | ppm   | 4                                       | 4            | <br> |
| Lead          | ppm   | <1                                      | 0            | <br> |
| Tin           | ppm   | <1                                      | 0            | <br> |
| Aluminum      | ppm   | 3                                       | <1           | <br> |
| Chromium      | ppm   | <b>■&lt;1</b>                           | <b>-</b> <1  | <br> |
| Molybdenum    | ppm   | <b>■&lt;1</b>                           | <b>-</b> <1  | <br> |
| Nickel        | ppm   | <b>■&lt;1</b>                           | <b>-</b> <1  | <br> |
| Titanium      | ppm   | <1                                      | 0            | <br> |
| Silver        | ppm   | 0                                       | <1           | <br> |
| Manganese     | ppm   | <b>■&lt;1</b>                           | <b>-</b> <1  | <br> |
| Vanadium      | ppm   | 0                                       | 0            | <br> |
| ADDITIDES     |       |                                         |              |      |
| Calcium       | ppm   | <b>4</b>                                | <b>□</b> 33  | <br> |
| Magnesium     | ppm   | <b>1</b>                                | <b>2</b>     | <br> |
| Zinc          | ppm   | <b>1</b>                                | <b>0</b>     | <br> |
| Phosphorus    | ppm   | <b>1407</b>                             | <b>1</b> 405 | <br> |
| Barium        | ppm   | <b>8</b>                                | <b>0</b>     | <br> |
| Boron         | ppm   | ■333                                    | ■329         | <br> |

## Diagnosis

Resample at the next service interval to monitor. All component wear rates are normal. There is no indication of any contamination in the oil. The condition of the oil is acceptable for the time in service.