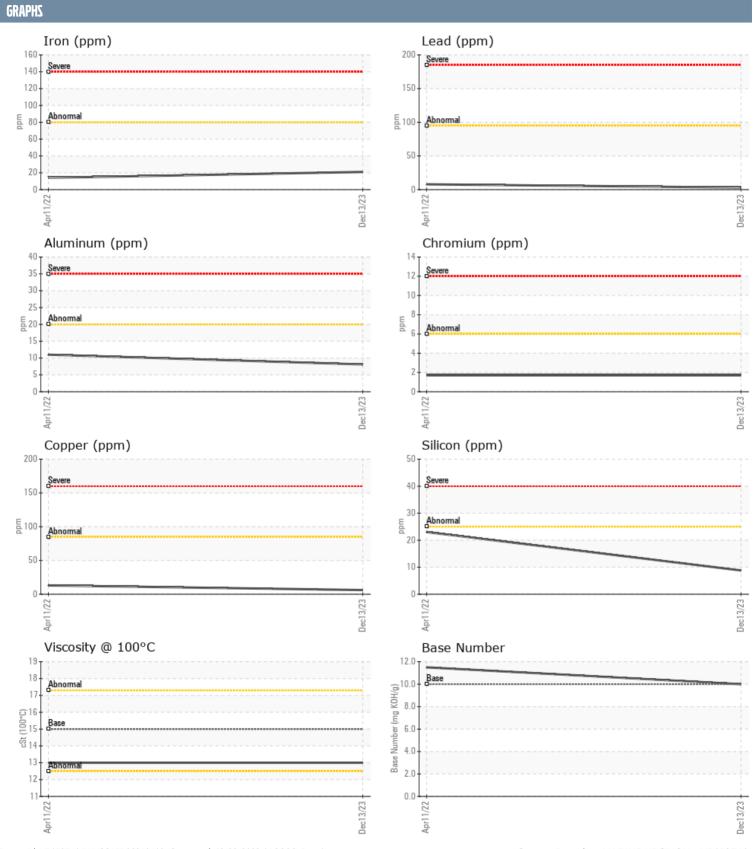

## NADINE URCIUOLI MICHAEL PAPAY VOLVO PENTA A 1 1 14661 - PORT DIESEL ENGINE

Sample No: VPA021849

Oil Type: VOLVO ULTRA DIESEL ENGINE OIL 15W40 VDS-3

| SAMPLE INFORMAT      | TION     |              |                        |      |
|----------------------|----------|--------------|------------------------|------|
| Sample Number        |          | VPA021849    | VPA034203              | <br> |
| Sample Date          |          | 13 Dec 2023  | 11 Apr 2022            | <br> |
| Machine Hours        |          | 373          | 189                    | <br> |
| Oil Hours            |          | 373          | 189                    | <br> |
| Oil Changed          |          | Changed      | Not Changd             | <br> |
| Sample Status        |          | NORMAL       | NORMAL                 | <br> |
|                      |          |              |                        |      |
| OIL CONDITION        |          |              |                        |      |
| Visc @ 100°C         | cSt      | <b>13.0</b>  | ■13.0                  | <br> |
| Base Number (BN)     | mg KOH/g | <b>10.0</b>  | <b>11.5</b>            | <br> |
| Oxidation (PA)       | %        | 56           | 64                     | <br> |
| CONTAMINATION        |          |              |                        |      |
| Water                | 0/       | NEG          | NEG                    |      |
| Soot %               | %        | NEG<br>■ 0.1 | NEG<br>■ 0.1           | <br> |
| Nitration (PA)       | %        | 43           | 49                     | <br> |
| Sulfation (PA)       | %        | 52           | 58                     | <br> |
| Glycol               | %        | NEG          | NEG                    | <br> |
| Fuel                 | %        | <1.0         | <1.0                   | <br> |
| Silicon              | ppm      | <b>■</b> 9   | <b>□</b> 23            | <br> |
| Sodium               | ppm      | 1            | 2                      | <br> |
| Potassium            | ppm      | <b>2</b>     | <u> </u>               | <br> |
| WEAR METALS          |          |              |                        |      |
|                      |          |              |                        |      |
| Iron                 | ppm      | <b>21</b>    | □14                    | <br> |
| Copper               | ppm      | <b>6</b>     | <b>1</b> 3             | <br> |
| Lead                 | ppm      | ■3           | ■8                     | <br> |
| Tin                  | ppm      | <b>■1</b>    | <b>3</b>               | <br> |
| Aluminum             | ppm      | <b>8</b>     | 11                     | <br> |
| Chromium             | ppm      | <b>2</b>     | <b>2</b>               | <br> |
| Molybdenum<br>Nickel | ppm      | <b>■</b> 58  | <b>□</b> 60 <b>□</b> 2 | <br> |
| Titanium             | ppm      | <b>0</b>     | 0                      | <br> |
| Silver               | ppm      | <b>0</b>     | ■ <1                   | <br> |
| Manganese            | ppm      | <b>■</b> <1  | <b>□</b> <1            | <br> |
| Vanadium             | ppm      | 0            | 0                      | <br> |
|                      | ppiii    |              |                        |      |
| ADDITIODA            |          |              |                        |      |
| Calcium              | ppm      | <b>1031</b>  | <b>1271</b>            | <br> |
| Magnesium            | ppm      | <b>923</b>   | 974                    | <br> |
| Zinc                 | ppm      | <b>1240</b>  | <b>1263</b>            | <br> |
| Phosphorus           | ppm      | <b>1025</b>  | <b>1143</b>            | <br> |
| Barium               | ppm      | <b>■</b> 0   | □0                     | <br> |
| Boron                | ppm      | <b>4</b>     | <b>1</b> 0             | <br> |
|                      |          |              |                        |      |

## Diagnosis

Resample at the next service interval to monitor. All component wear rates are normal. There is no indication of any contamination in the oil. The BN result indicates that there is suitable alkalinity remaining in the oil. The condition of the oil is acceptable for the time in service.