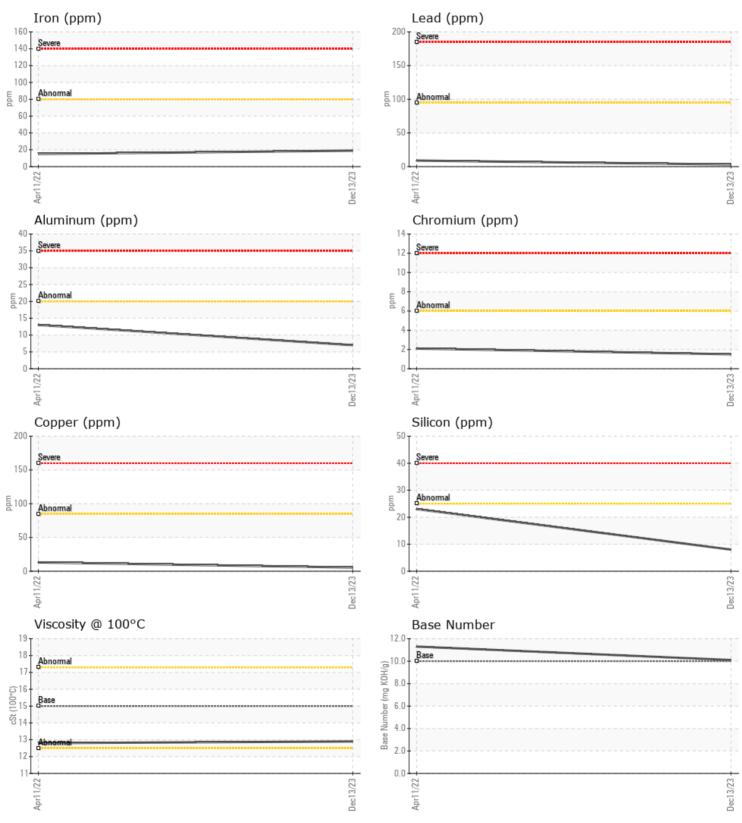

### NADINE URCIUOLI MICHAEL PAPAY VOLVO PENTA A1114658 - STARBOARD DIESEL ENGINE

Sample No: VPA059557

Oil Type: VOLVO ULTRA DIESEL ENGINE OIL 15W40 VDS-3

| Sample Number            |            | VPA059557        | VPA040890   | <br> |
|--------------------------|------------|------------------|-------------|------|
| Sample Date              |            | 13 Dec 2023      | 11 Apr 2022 | <br> |
| Machine Hours            |            | 373              | 189         | <br> |
| Oil Hours                |            | 373              | 189         | <br> |
| Oil Changed              |            | Changed          | Not Changd  | <br> |
| Sample Status            |            | NORMAL           | NORMAL      | <br> |
| OIL CONDITION            |            |                  |             |      |
| Visc @ 100°C             | cSt        | 12.9             | 12.8        | <br> |
| Base Number (BN)         | mg KOH/g   | <b>10.1</b>      | 11.3        | <br> |
| Oxidation (PA)           | %          | 55               | 64          | <br> |
| CONTAMINATION            |            |                  |             |      |
| Water                    | %          | NEG              | NEG         | <br> |
| Soot %                   | %          | 0.1              | 0.1         | <br> |
| Nitration (PA)           | %          | 43               | 47          | <br> |
| Sulfation (PA)           | %          | 52               | 58          | <br> |
| Glycol                   | %          | NEG              | NEG         | <br> |
| Fuel                     | %          | <1.0             | <1.0        | <br> |
| Silicon                  | ppm        | 8                | 23          | <br> |
| Sodium                   | ppm        | <b>1</b>         | 2           | <br> |
| Potassium<br>WEAR METALS | ppm        | 1                | □<1         | <br> |
| Iron                     | ppm        | <b>19</b>        | 15          | <br> |
| Copper                   | ppm        | 5                | 13          | <br> |
| Lead                     | ppm        | 3                | 9           | <br> |
| Tin                      | ppm        | <b>1</b>         | 3           | <br> |
| Aluminum                 | ppm        | 7                | 13          | <br> |
| Chromium                 | ppm        | 2                | 2           | <br> |
| Molybdenum               | ppm        | 59               | 59          | <br> |
| Nickel                   | ppm        | 3                | 2           | <br> |
| Titanium                 | ppm        | 0                | 0           | <br> |
| Silver                   | ppm        | 0                | □ <1        | <br> |
| Manganese<br>Vanadium    | ppm        | <b>□</b> <1<br>0 | 0 < 1       | <br> |
|                          | ppm        | 0                | U           | <br> |
| ADDITIVES                |            |                  |             |      |
| Calcium                  | ppm        | <b>1042</b>      | 1242        | <br> |
| Magnesium                | ppm        | 930              | 958         | <br> |
| Zinc                     | ppm        | <b>1257</b>      | 1239        | <br> |
| Phosphorus               | ppm        | <b>1033</b>      | 1123        | <br> |
| Barium                   | ppm<br>ppm | <b>0</b>         | □ 0<br>□ 9  | <br> |
| Boron                    |            |                  |             |      |

#### GRAPHS

Report Id: VP152741 [WUSCAR] 06040411 (Generated: 12/22/2023 15:02:11) Rev: 1

Contact/Location: NADINE URCIUOLI - VP152741