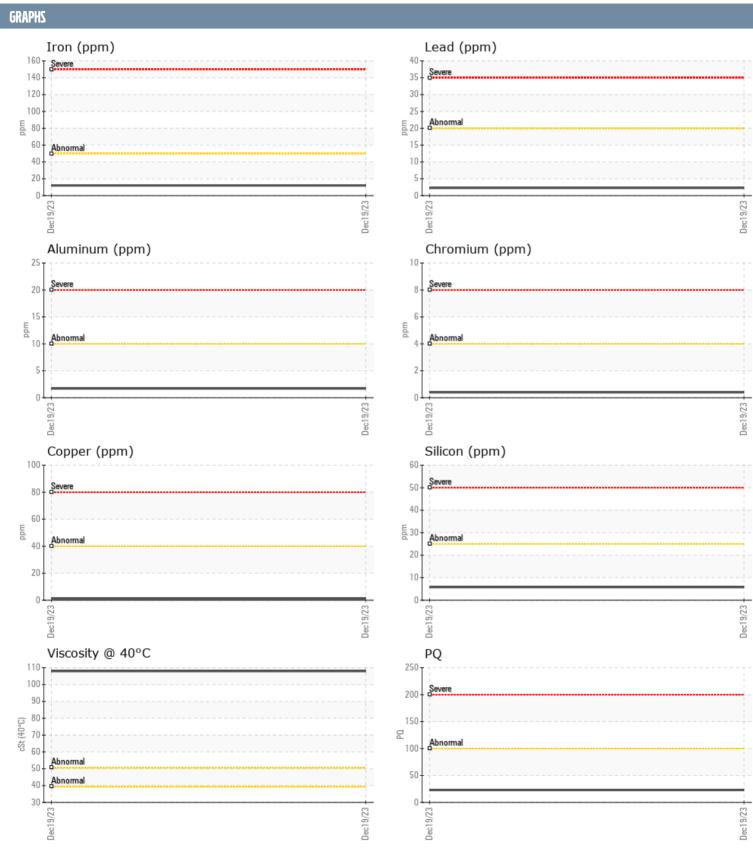

## CYD CHICAGO YACHT DETAILING - AIR COMPRESSOR

Sample No: VPA050886
Oil Type: NOT GIVEN

| SAMPLE INFORM <i>i</i> | ATION |               |      |  |
|------------------------|-------|---------------|------|--|
| Sample Number          |       | VPA050886     | <br> |  |
| Sample Date            |       | 19 Dec 2023   | <br> |  |
| Machine Hours          |       | 0             | <br> |  |
| Oil Hours              |       | 0             | <br> |  |
| Oil Changed            |       | N/A           | <br> |  |
| Sample Status          |       | NORMAL        | <br> |  |
| OIL CONDITION          |       |               |      |  |
| Visc @ 40°C            | cSt   | ■108          | <br> |  |
| CONTAMINATION          |       |               |      |  |
| Water                  | %     | NEG           | <br> |  |
| Silicon                | ppm   | <b>6</b>      | <br> |  |
| Sodium                 | ppm   | <b>■</b> 3    | <br> |  |
| Potassium              | ppm   | <b>1</b>      | <br> |  |
| WEAR METALS            |       |               |      |  |
| PQ                     |       | <b>23</b>     | <br> |  |
| Iron                   | ppm   | <b>■12</b>    | <br> |  |
| Copper                 | ppm   | <1            | <br> |  |
| Lead                   | ppm   | <u></u> 2     | <br> |  |
| Tin                    | ppm   | <b>0</b>      | <br> |  |
| Aluminum               | ppm   | <b>2</b>      | <br> |  |
| Chromium               | ppm   | <b>-&lt;1</b> | <br> |  |
| Molybdenum             | ppm   | 40            | <br> |  |
| Nickel                 | ppm   | <b>■&lt;1</b> | <br> |  |
| Titanium               | ppm   | 0             | <br> |  |
| Silver                 | ppm   | 0             | <br> |  |
| Manganese              | ppm   | 0             | <br> |  |
| Vanadium               | ppm   | <1            | <br> |  |
| ADDITIDDA              |       |               |      |  |
| Calcium                | ppm   | 1969          | <br> |  |
| Magnesium              | ppm   | 18            | <br> |  |
| Zinc                   | ppm   | 1053          | <br> |  |
| Phosphorus             | ppm   | 876           | <br> |  |
| Barium                 | ppm   | 0             | <br> |  |
| Boron                  | ppm   | 49            | <br> |  |
|                        | - 1   |               |      |  |