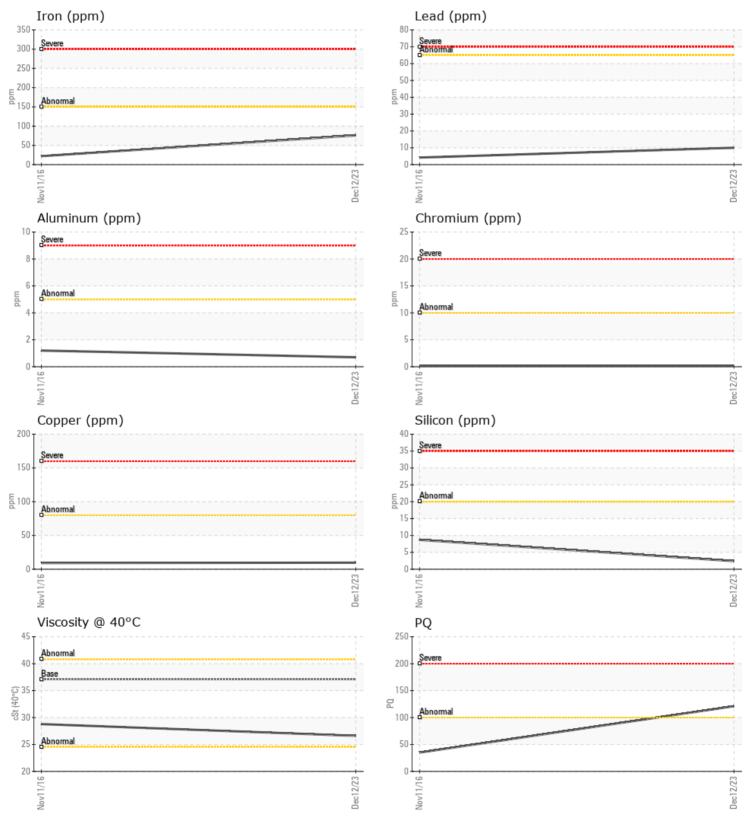

#### TIMOTHY ATTWELL DANIEL/502587 VOLVO PENTA 21194675 - INBOARD - CENTER GEARBOX

Sample No: VPA059030

Oil Type: VALVOLINE DEXRON III/MERCON ATF

|               |           |               |                |      | _                                                             |
|---------------|-----------|---------------|----------------|------|---------------------------------------------------------------|
| SAMPLE INFORM | ATION     |               |                |      |                                                               |
| Sample Number |           | VPA059030     | VPA011944      | <br> |                                                               |
| Sample Date   |           | 12 Dec 2023   | 11 Nov 2016    | <br> | Endor Marine LLC - Coastal Mari                               |
| Machine Hours |           | 842           | 0              | <br> | 4300 11th Ave. NW                                             |
| Oil Hours     |           | 0             | 0              | <br> | SEATTLE, WA                                                   |
| Oil Changed   |           | Changed       | Not Changd     | <br> | US 98107                                                      |
| Sample Status |           | NORMAL        | NORMAL         | <br> | Contact: WILLOW YANARELL                                      |
|               |           |               |                |      | service@coastalmarineengin                                    |
| OIL CONDITION |           |               |                |      | T: (206)784-3703                                              |
| Visc @ 40°C   | cSt       | 26.6          | 28.79          | <br> | F: (206)784-8823                                              |
| CONTAMINATION | I         |               |                |      | Diagnosis                                                     |
| Water         | %         | 0.126         | NEG            | <br> | Resample at the next service                                  |
| Silicon       | ppm       | 2             | 9              | <br> | to monitor.All component v                                    |
| Sodium        | ppm       | 0             | 3              | <br> | are normal. There is no indi-<br>any contamination in the flu |
| Potassium     | ppm       | 0             | 2              | <br> | condition of the fluid is acce                                |
| WEAR METALS   |           |               |                |      | for the time in service.                                      |
|               |           | = 121         |                |      |                                                               |
| PQ            | 10 10 100 | □ 121<br>□ 76 | □ 35.0<br>□ 22 | <br> |                                                               |
| Iron          | ppm       | 10            | 9              | <br> |                                                               |
| Copper        | ppm       | <b>1</b> 0    |                | <br> |                                                               |
| Lead<br>Tin   | ppm       |               | 4              | <br> |                                                               |
| Aluminum      | ppm       | <b>0</b>      | 3              | <br> |                                                               |
| Chromium      | ppm       | ■ <1          | <1             | <br> |                                                               |
| Molybdenum    | ppm       | <b>■</b> <1   | < 1            | <br> |                                                               |
| Nickel        | ppm       | ■ <1          |                |      |                                                               |
|               | ppm       | 0             | <1             | <br> |                                                               |
| Titanium      | ppm       | 0             | 0              | <br> |                                                               |
| Silver        | ppm       | 0             | 0              | <br> |                                                               |
| Manganese     | ppm       | <1            | <1             | <br> |                                                               |
| Vanadium      | ppm       | <1            | 0              | <br> |                                                               |
| ADDITIVES     |           |               |                |      |                                                               |
| Calcium       | ppm       | <b>143</b>    | 7              | <br> |                                                               |
| Magnesium     | ppm       | 0             | 0              | <br> |                                                               |
| Zinc          | ppm       | 0             | 4              | <br> |                                                               |
| Phosphorus    | ppm       | 327           | <b>1</b> 61    | <br> |                                                               |
| Barium        | ppm       | 0             | <b></b> < 1    | <br> |                                                               |
| Boron         | ppm       | <b>166</b>    | 73             | <br> |                                                               |

#### GRAPHS

Report Id: VP794951 [WUSCAR] 06040808 (Generated: 12/22/2023 15:02:03) Rev: 1

Contact/Location: WILLOW YANARELLA - VP794951