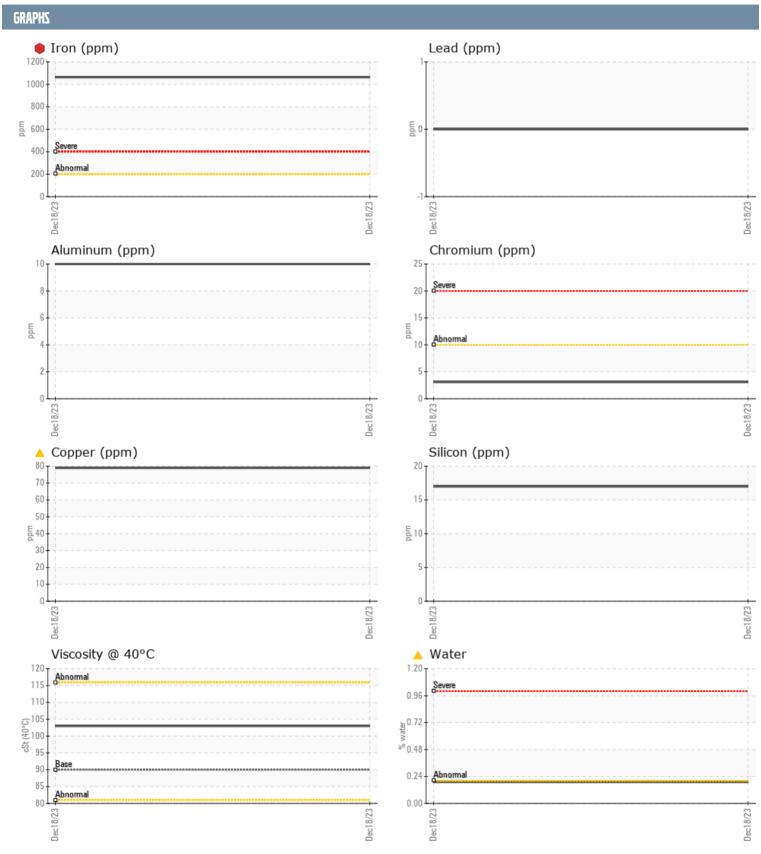

## GREG PALIVOS CMS VOLVO PENTA 3950004810 - PORT IPS

Sample No: VPA056651

**Oil Type:** VOLVO PENTA GL-5 SAE 75W90

| SAMPLE INFORM | IATION |               |      |  |
|---------------|--------|---------------|------|--|
| Sample Number |        | VPA056651     | <br> |  |
| Sample Date   |        | 18 Dec 2023   | <br> |  |
| Machine Hours |        | 1510          | <br> |  |
| Oil Hours     |        | 0             | <br> |  |
| Oil Changed   |        | Not Changd    | <br> |  |
| Sample Status |        | SEVERE        | <br> |  |
|               |        | 72.112        |      |  |
| OIL CONDITION |        |               |      |  |
| Visc @ 40°C   | cSt    | <b>103.0</b>  | <br> |  |
| CONTAMINATION | 1      |               |      |  |
| Water         | %      | <u></u> 0.191 | <br> |  |
| Silicon       | ppm    | 17            | <br> |  |
| Sodium        | ppm    | <b>69</b>     | <br> |  |
| Potassium     | ppm    | <b>7</b>      | <br> |  |
|               |        |               |      |  |
| WEAR METALS   |        |               |      |  |
| PQ            |        | <b>■34</b>    | <br> |  |
| Iron          | ppm    | <b>1064</b>   | <br> |  |
| Copper        | ppm    | <u> </u>      | <br> |  |
| Lead          | ppm    | 0             | <br> |  |
| Tin           | ppm    | <1            | <br> |  |
| Aluminum      | ppm    | 10            | <br> |  |
| Chromium      | ppm    | <b>■3</b>     | <br> |  |
| Molybdenum    | ppm    | <b>0</b>      | <br> |  |
| Nickel        | ppm    | <b>5</b>      | <br> |  |
| Titanium      | ppm    | 0             | <br> |  |
| Silver        | ppm    | 0             | <br> |  |
| Manganese     | ppm    | <b>14</b>     | <br> |  |
| Vanadium      | ppm    | 0             | <br> |  |
| ADDITIVES     |        |               |      |  |
| Calcium       | ppm    | <b>■</b> 19   | <br> |  |
| Magnesium     | ppm    | <b>14</b>     | <br> |  |
| Zinc          | ppm    | ■ 207         | <br> |  |
| Phosphorus    | ppm    | <b>1402</b>   | <br> |  |
| Barium        | ppm    | <b>■</b> 0    | <br> |  |
| Boron         | ppm    | <b>161</b>    | <br> |  |
|               |        |               |      |  |

## Diagnosis

We recommend that you drain the oil from the component if this has not already been done. We advise that you inspect for the source(s) of wear. We recommend an early resample to monitor this condition. Gear wear is indicated. There is a light concentration of water present in the oil. The oil is no longer serviceable as a result of the abnormal and/or severe wear.