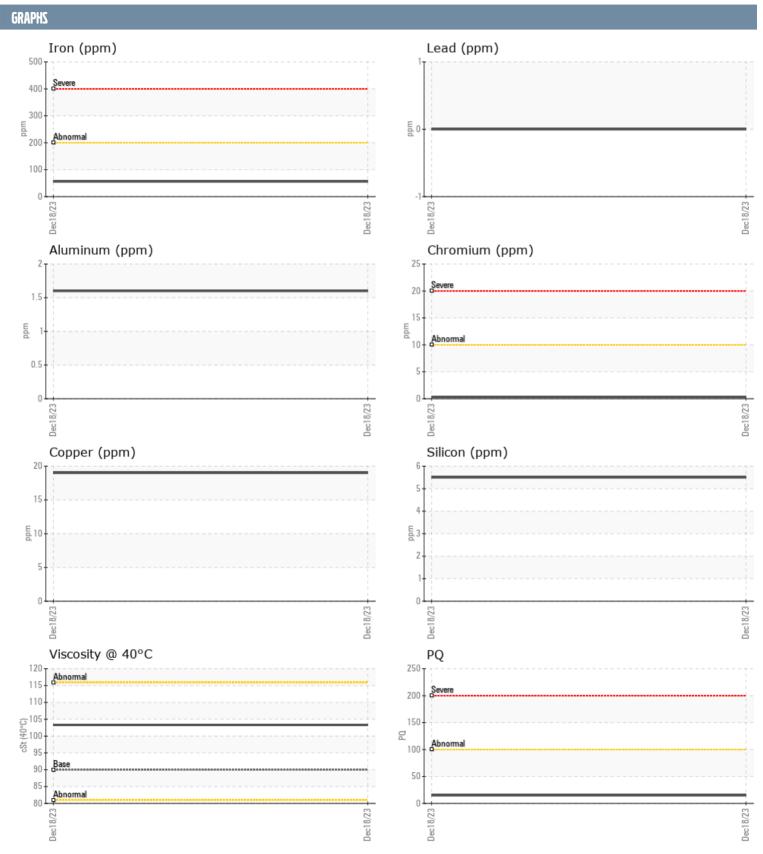

## GREG PALIVOS CMS VOLVO PENTA 3950004811 - STARBOARD IPS

Sample No: VPA048419

**Oil Type:** VOLVO PENTA GL-5 SAE 75W90

| SAMPLE INFORMA | ATION |               |      |  |
|----------------|-------|---------------|------|--|
| SAMPLE INFURMA | ATIUN |               |      |  |
| Sample Number  |       | VPA048419     | <br> |  |
| Sample Date    |       | 18 Dec 2023   | <br> |  |
| Machine Hours  |       | 1519          | <br> |  |
| Oil Hours      |       | 0             | <br> |  |
| Oil Changed    |       | Not Changd    | <br> |  |
| Sample Status  |       | NORMAL        | <br> |  |
| OIL CONDITION  |       |               |      |  |
| Visc @ 40°C    | cSt   | <b>103.3</b>  | <br> |  |
| CONTAMINATION  |       |               |      |  |
| Water          | %     | NEG           | <br> |  |
| Silicon        | ppm   | 6             | <br> |  |
| Sodium         | ppm   | ■18           | <br> |  |
| Potassium      | ppm   | <b>3</b>      | <br> |  |
|                | ррш   |               |      |  |
| WEAR METALS    |       |               |      |  |
| PQ             |       | <b>15</b>     | <br> |  |
| Iron           | ppm   | <b>56</b>     | <br> |  |
| Copper         | ppm   | <b>19</b>     | <br> |  |
| Lead           | ppm   | 0             | <br> |  |
| Tin            | ppm   | <1            | <br> |  |
| Aluminum       | ppm   | 2             | <br> |  |
| Chromium       | ppm   | <b>■&lt;1</b> | <br> |  |
| Molybdenum     | ppm   | <b>0</b>      | <br> |  |
| Nickel         | ppm   | <b>■&lt;1</b> | <br> |  |
| Titanium       | ppm   | 0             | <br> |  |
| Silver         | ppm   | 0             | <br> |  |
| Manganese      | ppm   | <b>4</b>      | <br> |  |
| Vanadium       | ppm   | 0             | <br> |  |
| ADDITIVES      |       |               |      |  |
| Calcium        | ppm   | <b>1</b> 3    | <br> |  |
| Magnesium      | ppm   | <b>■8</b>     | <br> |  |
| Zinc           | ppm   | <b>40</b>     | <br> |  |
| Phosphorus     | ppm   | <b>1389</b>   | <br> |  |
| ·              |       | _             |      |  |
| Barium         | ppm   | <b>0</b>      | <br> |  |

## Diagnosis

No corrective action is recommended at this time. Resample at the next service interval to monitor.All component wear rates are normal. There is no indication of any contamination in the oil. The condition of the oil is acceptable for the time in service.