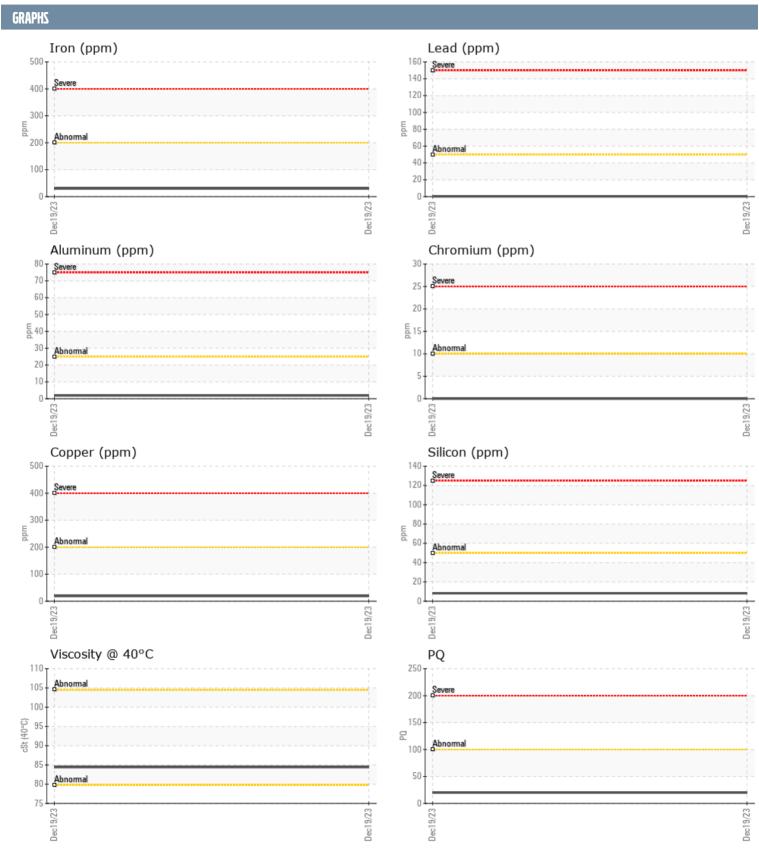

## SMART DIESEL SERVICE LLC 1758 ZF 20328191 - INBOARD - STARBOARD GEARBOX

Sample No: VPA042130
Oil Type: SHELL SAE 30

| SAMPLE INFORMA | <b>ATION</b> |               |     |      |
|----------------|--------------|---------------|-----|------|
| Sample Number  |              | VPA042130     |     | <br> |
| Sample Date    |              | 19 Dec 2023   |     | <br> |
| Machine Hours  |              | 798           |     | <br> |
| Oil Hours      |              | 0             |     | <br> |
| Oil Changed    |              | Not Changd    |     | <br> |
| Sample Status  |              | NORMAL        |     | <br> |
| Sample Status  |              | NORWAL        | 100 | <br> |
| OIL CONDITION  |              |               |     |      |
| Visc @ 40°C    | cSt          | ■84.43        |     | <br> |
| CONTAMINATION  |              |               |     |      |
| Water          | %            | NEG           |     | <br> |
| Silicon        | ppm          | <b>■8</b>     |     | <br> |
| Sodium         | ppm          | <b>2</b>      |     | <br> |
| Potassium      | ppm          | <b>■&lt;1</b> |     | <br> |
| WEAR METALS    |              |               |     |      |
| PQ             |              | <b>20</b>     |     | <br> |
| Iron           | ppm          | ■30           |     | <br> |
| Copper         | ppm          | <b>19</b>     |     | <br> |
| Lead           | ppm          | <b>■&lt;1</b> |     | <br> |
| Tin            | ppm          | ■1            |     | <br> |
| Aluminum       | ppm          | ■2            |     | <br> |
| Chromium       | ppm          | <b>□</b> 0    |     | <br> |
| Molybdenum     | ppm          | 63            |     | <br> |
| Nickel         | ppm          | <b>□</b> 0    |     | <br> |
| Titanium       | ppm          | 0             |     | <br> |
| Silver         | ppm          | 0             |     | <br> |
| Manganese      | ppm          | <1            |     | <br> |
| Vanadium       | ppm          | 0             |     | <br> |
| ADDITIVES      |              |               |     |      |
| Calcium        | ppm          | 1007          |     | <br> |
| Magnesium      | ppm          | 485           |     | <br> |
| Zinc           | ppm          | 700           |     | <br> |
| Phosphorus     | ppm          | 633           |     | <br> |
| Barium         | ppm          | 0             |     | <br> |
| Boron          | ppm          | 147           |     | <br> |
|                |              |               |     |      |

## Diagnosis

No corrective action is recommended at this time. Resample at the next service interval to monitor.All component wear rates are normal for OEM. The water content is negligible. There is no indication of any contamination in the oil. The condition of the oil is acceptable for the time in service.