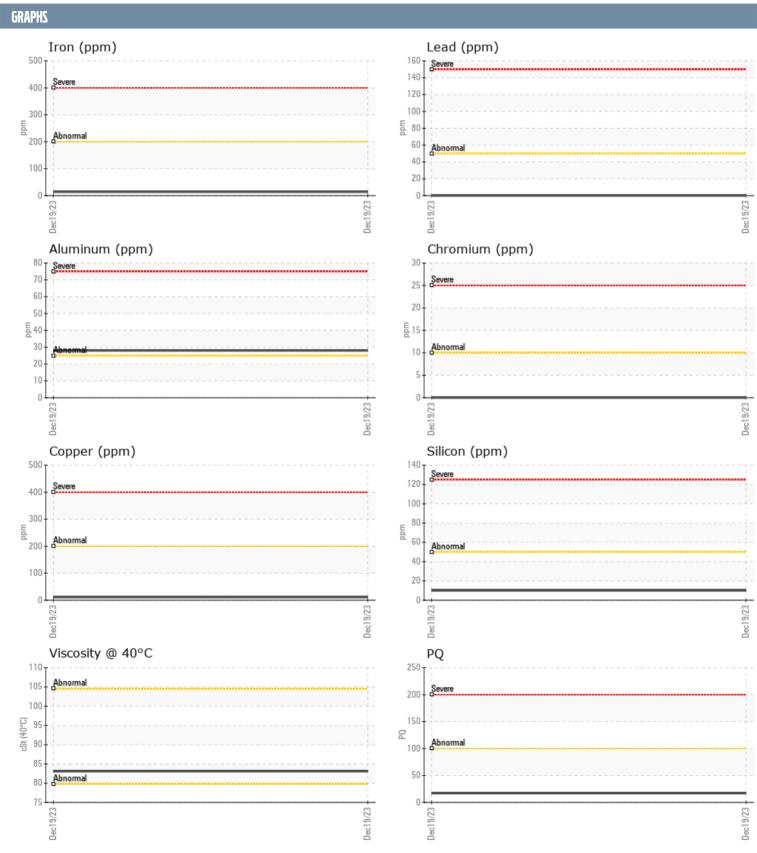

## SMART DIESEL SERVICE LLC 1758 ZF 20328192 - INBOARD - PORT GEARBOX

Sample No: VPA059249
Oil Type: SHELL SAE 30

| SAMPLE INFORMA | ATION |               |      |  |
|----------------|-------|---------------|------|--|
| Sample Number  |       | VPA059249     | <br> |  |
| Sample Date    |       | 19 Dec 2023   | <br> |  |
| Machine Hours  |       | 803           | <br> |  |
| Oil Hours      |       | 0             | <br> |  |
| Oil Changed    |       | Not Changd    | <br> |  |
| Sample Status  |       | NORMAL        | <br> |  |
| OIL CONDITION  |       |               |      |  |
| Visc @ 40°C    | cSt   | ■83.08        | <br> |  |
| CONTAMINATION  |       |               |      |  |
| Water          | %     | NEG           | <br> |  |
| Silicon        | ppm   | <b>10</b>     | <br> |  |
| Sodium         | ppm   | <b>2</b>      | <br> |  |
| Potassium      | ppm   | ■0            | <br> |  |
| WEAR METALS    |       |               |      |  |
| PQ             |       | <b>17</b>     | <br> |  |
| Iron           | ppm   | <b>14</b>     | <br> |  |
| Copper         | ppm   | <b>11</b>     | <br> |  |
| Lead           | ppm   | <b>■</b> 0    | <br> |  |
| Tin            | ppm   | <b>■&lt;1</b> | <br> |  |
| Aluminum       | ppm   | ■28           | <br> |  |
| Chromium       | ppm   | ■0            | <br> |  |
| Molybdenum     | ppm   | 59            | <br> |  |
| Nickel         | ppm   | ■0            | <br> |  |
| Titanium       | ppm   | 0             | <br> |  |
| Silver         | ppm   | 0             | <br> |  |
| Manganese      | ppm   | <1            | <br> |  |
| Vanadium       | ppm   | 0             | <br> |  |
| Z3VITIDDA      |       |               |      |  |
| Calcium        | ppm   | 879           | <br> |  |
| Magnesium      | ppm   | 529           | <br> |  |
| Zinc           | ppm   | 699           | <br> |  |
| Phosphorus     | ppm   | 627           | <br> |  |
| Barium         | ppm   | 0             | <br> |  |
| Boron          | ppm   | 153           | <br> |  |
|                |       |               |      |  |

## Diagnosis

No corrective action is recommended at this time. Resample at the next service interval to monitor.All component wear rates are normal for OEM. The water content is negligible. There is no indication of any contamination in the oil. The condition of the oil is acceptable for the time in service.