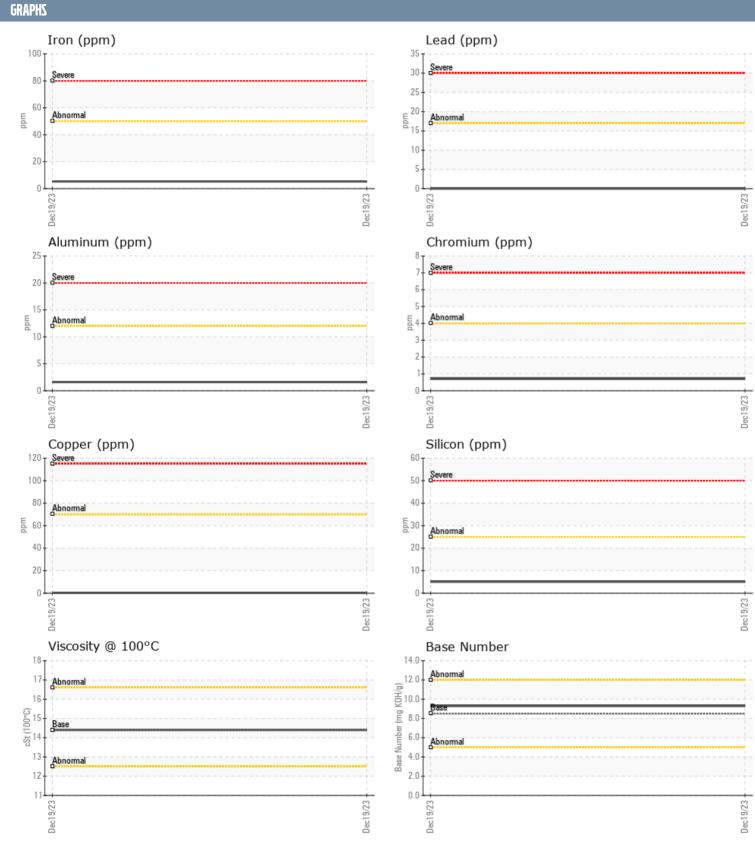

## GREG PALIVOS CMS KOHLER SGM32HMV8 - STARBOARD GENSET

Sample No: VPA056642

**Oil Type:** DIESEL ENGINE OIL SAE 15W40

| SAMPLE INFORMAT  | TION     |               |      |  |
|------------------|----------|---------------|------|--|
| Sample Number    |          | VPA056642     | <br> |  |
| Sample Date      |          | 19 Dec 2023   | <br> |  |
| Machine Hours    |          | 2306          | <br> |  |
| Oil Hours        |          | 0             | <br> |  |
| Oil Changed      |          | Not Changd    | <br> |  |
| Sample Status    |          | NORMAL        | <br> |  |
| OIL CONDITION    |          |               |      |  |
|                  |          |               |      |  |
| Visc @ 100°C     | cSt      | ■14.4         | <br> |  |
| Base Number (BN) | mg KOH/g | ■9.3          | <br> |  |
| Oxidation (PA)   | %        | 73            | <br> |  |
| CONTAMINATION    |          |               |      |  |
| Water            | %        | NEG           | <br> |  |
| Soot %           | %        | ■0.2          | <br> |  |
| Nitration (PA)   | %        | 71            | <br> |  |
| Sulfation (PA)   | %        | 56            | <br> |  |
| Glycol           | %        | NEG           | <br> |  |
| Fuel             | %        | <1.0          | <br> |  |
| Silicon          | ppm      | <b>5</b>      | <br> |  |
| Sodium           | ppm      | <b>■</b> 3    | <br> |  |
| Potassium        | ppm      | <b>2</b>      | <br> |  |
| WEAR METALS      |          |               |      |  |
| Iron             | ppm      | <b>5</b>      | <br> |  |
| Copper           | ppm      | <b>■&lt;1</b> | <br> |  |
| Lead             | ppm      | ■0            | <br> |  |
| Tin              | ppm      | <b>□</b> <1   | <br> |  |
| Aluminum         | ppm      | 2             | <br> |  |
| Chromium         | ppm      | <1            | <br> |  |
| Molybdenum       | ppm      | <b>44</b>     | <br> |  |
| Nickel           | ppm      | <b>■&lt;1</b> | <br> |  |
| Titanium         | ppm      | <b>0</b>      | <br> |  |
| Silver           | ppm      | ■0            | <br> |  |
| Manganese        | ppm      | <b>■&lt;1</b> | <br> |  |
| Vanadium         | ppm      | 0             | <br> |  |
| ADDITIVES        |          |               |      |  |
| Calcium          | ppm      | <b>1163</b>   | <br> |  |
| Magnesium        | ppm      | <b>798</b>    | <br> |  |
| Zinc             | ppm      | ■878          | <br> |  |
| Phosphorus       | ppm      | <b>721</b>    | <br> |  |
| Barium           | ppm      | ■0            | <br> |  |
| Boron            | ppm      | ■31           | <br> |  |
|                  |          |               |      |  |

## Diagnosis

No corrective action is recommended at this time. Resample at the next service interval to monitor.All component wear rates are normal. There is no indication of any contamination in the oil. The BN level is low. The condition of the oil is acceptable for the time in service.