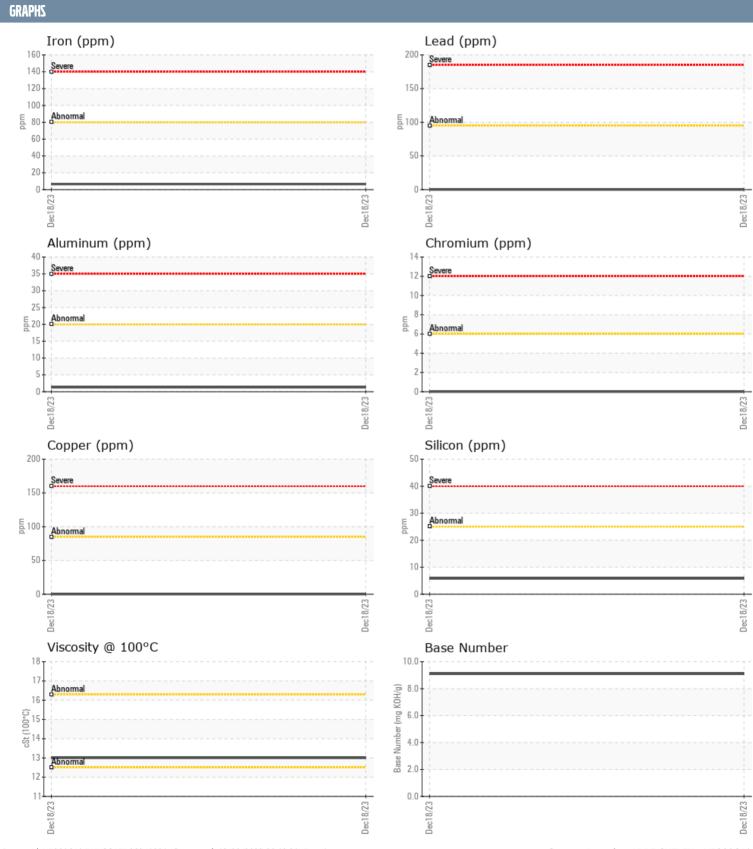

## LUXURY YACHT ADVENTURES TAP531015/SHOP VOLVO PENTA 2013967512 - STARBOARD DIESEL ENGINE

Sample No: VPA045656

Oil Type: VOLVO VDS-4.5 Premium Motor Oil 15W40

| SAMPLE INFORMAT      | TION       |                       |      |  |
|----------------------|------------|-----------------------|------|--|
| Sample Number        |            | VPA045656             | <br> |  |
| Sample Date          |            | 18 Dec 2023           | <br> |  |
| Machine Hours        |            | 559                   | <br> |  |
| Oil Hours            |            | 150                   | <br> |  |
| Oil Changed          |            | Not Changd            | <br> |  |
| Sample Status        |            | NORMAL                | <br> |  |
|                      |            |                       |      |  |
| OIL CONDITION        |            |                       |      |  |
| Visc @ 100°C         | cSt        | <b>13.0</b>           | <br> |  |
| Base Number (BN)     | mg KOH/g   | <b>■</b> 9.1          | <br> |  |
| Oxidation (PA)       | %          | 57                    | <br> |  |
| CONTAMINATION        |            |                       |      |  |
| Water                | %          | NEG                   | <br> |  |
| Soot %               | %          | ■ 0.4                 | <br> |  |
| Nitration (PA)       | %          | 48                    | <br> |  |
| Sulfation (PA)       | %          | 53                    | <br> |  |
| Glycol               | %          | NEG                   | <br> |  |
| Fuel                 | %          | <1.0                  | <br> |  |
| Silicon              | ppm        | <b>6</b>              | <br> |  |
| Sodium               | ppm        | <b>■</b> 0            | <br> |  |
| Potassium            | ppm        | <b>0</b>              | <br> |  |
| WEAR METALS          |            |                       |      |  |
|                      |            |                       |      |  |
| Iron                 | ppm        | <b>6</b>              | <br> |  |
| Copper               | ppm        | <b>□</b> 0 <b>□</b> 0 | <br> |  |
| Lead<br>Tin          | ppm        | ■0<br>■<1             | <br> |  |
| Aluminum             | ppm<br>ppm | <b>1</b>              | <br> |  |
| Chromium             | ppm        | <b>0</b>              | <br> |  |
| Molybdenum           | ppm        | <b>■</b> 61           | <br> |  |
| Nickel               | ppm        | 0                     | <br> |  |
| Titanium             | ppm        | <b>0</b>              | <br> |  |
| Silver               | ppm        | 0                     | <br> |  |
| Manganese            | ppm        | ■0                    | <br> |  |
| Vanadium             | ppm        | 0                     | <br> |  |
| ADDITIVES            |            |                       |      |  |
|                      | 10.10.100  | =1004                 |      |  |
| Calcium<br>Magnesium | ppm        | ■ 1094<br>■ 961       | <br> |  |
|                      | ppm        |                       | <br> |  |
| Zinc<br>Phosphorus   | ppm        | ■ 1275<br>■ 1063      | <br> |  |
| Barium               | ppm        | <b>■</b> 1063         | <br> |  |
| Boron                | ppm        | <b>5</b>              | <br> |  |
| DOTOIT               | ppiii      |                       |      |  |

## Diagnosis

Resample at the next service interval to monitor. All component wear rates are normal. There is no indication of any contamination in the oil. The BN result indicates that there is suitable alkalinity remaining in the oil. The condition of the oil is suitable for further service.