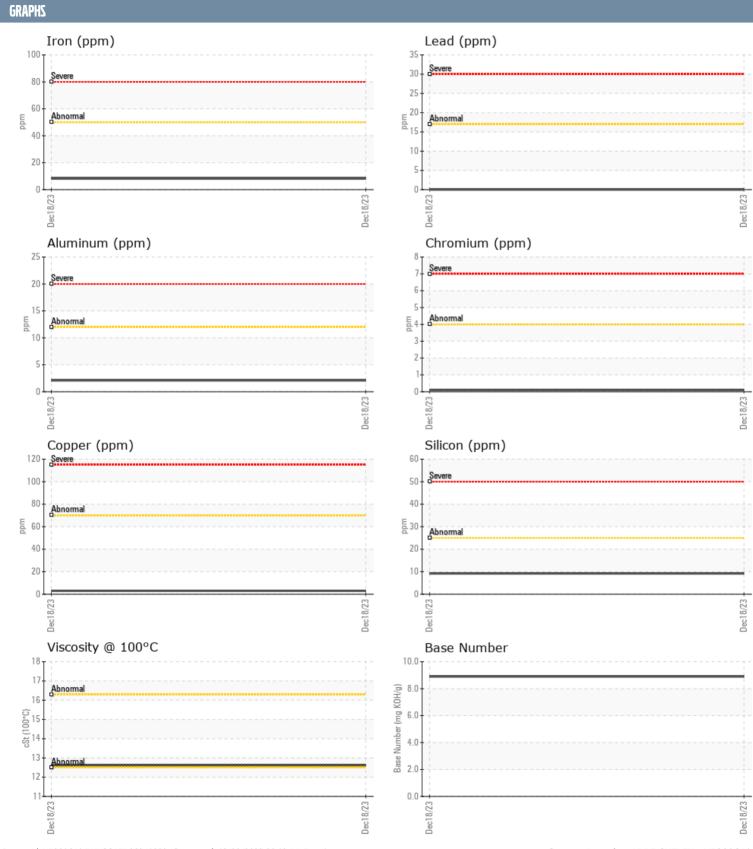

## LUXURY YACHT ADVENTURES TAP531015/SHOP CUMMINS LUXURY YACHT ADVENTURES (S/N N/A) - GENSET

Sample No: VPA045651

Oil Type: VOLVO VDS-4.5 Premium Motor Oil 15W40

| CAMDI E INCODMA  | TION     |                |      |  |
|------------------|----------|----------------|------|--|
| SAMPLE INFORMAT  | TIUN     |                |      |  |
| Sample Number    |          | VPA045651      | <br> |  |
| Sample Date      |          | 18 Dec 2023    | <br> |  |
| Machine Hours    |          | 500            | <br> |  |
| Oil Hours        |          | 100            | <br> |  |
| Oil Changed      |          | Not Changd     | <br> |  |
| Sample Status    |          | NORMAL         | <br> |  |
| OIL CONDITION    |          |                |      |  |
| Visc @ 100°C     | cSt      | <b>12.6</b>    | <br> |  |
| Base Number (BN) | mg KOH/g | 8.9            | <br> |  |
| Oxidation (PA)   | %        | 68             | <br> |  |
| CONTAMINATION    |          |                |      |  |
|                  | 0/       | NEG            |      |  |
| Water            | %        | NEG            | <br> |  |
| Soot %           | %        | ■0.1           | <br> |  |
| Nitration (PA)   | %        | 66             | <br> |  |
| Sulfation (PA)   | %        | 56             | <br> |  |
| Glycol           | %        | NEG            | <br> |  |
| Fuel             | %        | <1.0           | <br> |  |
| Silicon          | ppm      | <b>9</b>       | <br> |  |
| Sodium           | ppm      | <b>2</b>       | <br> |  |
| Potassium        | ppm      | <b>0</b>       | <br> |  |
| WEAR METALS      |          |                |      |  |
| Iron             | ppm      | <b>■8</b>      | <br> |  |
| Copper           | ppm      | <b>■</b> 3     | <br> |  |
| Lead             | ppm      | <b>0</b>       | <br> |  |
| Tin              | ppm      | <b>■&lt;1</b>  | <br> |  |
| Aluminum         | ppm      | <b>2</b>       | <br> |  |
| Chromium         | ppm      | <b>■&lt;1</b>  | <br> |  |
| Molybdenum       | ppm      | <b>61</b>      | <br> |  |
| Nickel           | ppm      | <b>■</b> 0     | <br> |  |
| Titanium         | ppm      | 0              | <br> |  |
| Silver           | ppm      | <b>■</b> 0     | <br> |  |
| Manganese        | ppm      | <b>■</b> <1    | <br> |  |
| Vanadium         | ppm      | 0              | <br> |  |
| ADDITIVES        |          |                |      |  |
| Calcium          | nnm      | <b>1156</b>    | <br> |  |
| Magnesium        | ppm      | 948            | <br> |  |
| -                | ppm      |                |      |  |
| Zinc             | ppm      | ■1328<br>■1107 | <br> |  |
| Phosphorus       | ppm      | ■1107<br>■ -1  | <br> |  |
| Barium           | ppm      | <b>■</b> <1    | <br> |  |
| Boron            | ppm      | <b>6</b>       | <br> |  |

## Diagnosis

Resample at the next service interval to monitor. All component wear rates are normal. There is no indication of any contamination in the oil. The BN result indicates that there is suitable alkalinity remaining in the oil. The condition of the oil is suitable for further service.