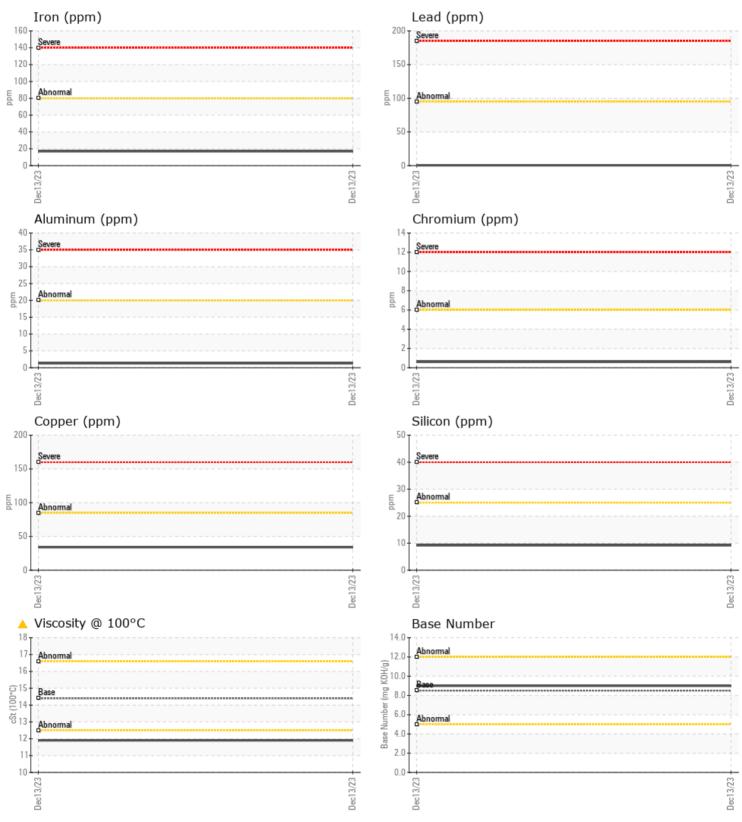

#### SAMPLE INFORMATION VPA047045 Sample Number Sample Date 13 Dec 2023 Machine Hours 332 0 **Oil Hours** Oil Changed N/A ABNORMAL Sample Status **OIL CONDITION** F: Visc @ 100°C **11.9** cSt Base Number (BN) mg KOH/g 9.0 Oxidation (PA) % 62 CONTAMINATION % NEG Water % Soot % 0.4 Nitration (PA) % 63 % Sulfation (PA) 57 Glycol % NEG Fuel % **4.5** Silicon 9 ppm Sodium 0 🔲 ppm Potassium 0 ppm WEAR METALS Iron 17 ppm 34 Copper ppm Lead ■ <1 ppm Tin 1 ppm Aluminum ppm 1 Chromium <1 ppm 60 🔲 Molybdenum ppm Nickel ■ <1</p> ppm Titanium ppm 0 🔲 Silver ■ <1 ppm Manganese <1 ppm Vanadium ppm 0 **ADDITIVES** Calcium 1020 ppm Magnesium 943 ppm Zinc ppm 1272 Phosphorus ppm 1070 Barium 0 🔲 ppm Boron ppm 2

#### GRAPHS

Report Id: VP705283 [WUSCAR] 06041906 (Generated: 12/26/2023 18:05:25) Rev: 1

Contact/Location: SERVICE MANAGER - VP705283