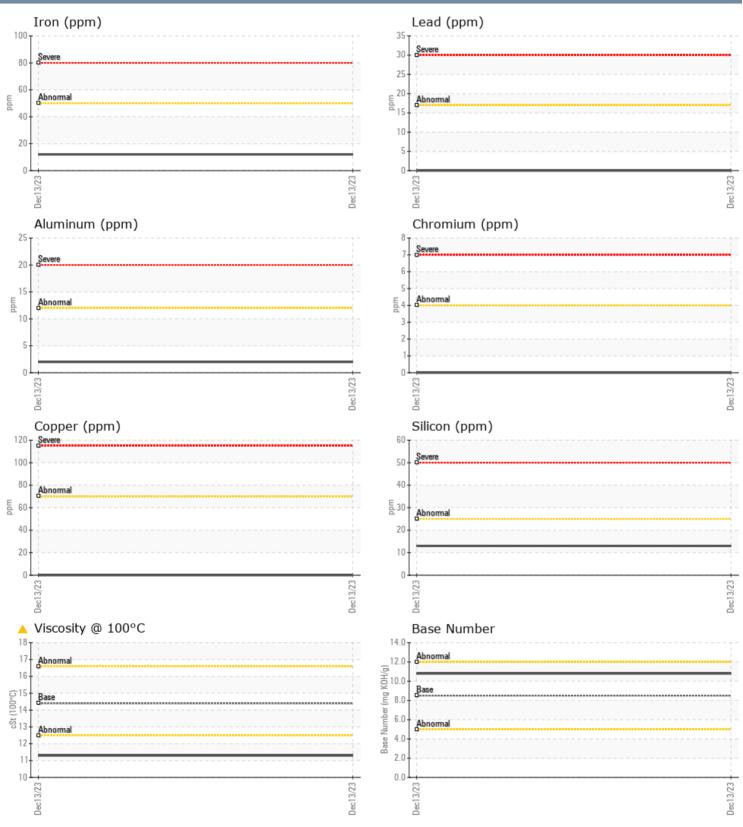

### ONAN H170221108 - GENSET

Sample No: VPA059477

Oil Type: DIESEL ENGINE OIL SAE 15W40

| Sample Number        |          | VPA059477    | <br> |  |
|----------------------|----------|--------------|------|--|
| Sample Date          |          | 13 Dec 2023  | <br> |  |
| Machine Hours        |          | 1347         | <br> |  |
| Oil Hours            |          | 0            | <br> |  |
| Oil Changed          |          | N/A          | <br> |  |
| Sample Status        |          | ABNORMAL     | <br> |  |
|                      |          |              |      |  |
| OIL CONDITION        |          |              |      |  |
| Visc @ 100°C         | cSt      | <b>11.3</b>  | <br> |  |
| Base Number (BN)     | mg KOH/g | <b>10.8</b>  | <br> |  |
| Oxidation (PA)       | %        | 35           | <br> |  |
| CONTAMINATION        |          |              |      |  |
| CONTAMINATION        |          |              |      |  |
| Water                | %        | NEG          | <br> |  |
| Soot %               | %        | 0.2          | <br> |  |
| Nitration (PA)       | %        | 51           | <br> |  |
| Sulfation (PA)       | %        | 43           | <br> |  |
| Glycol               | %        | NEG          | <br> |  |
| Fuel                 | %        | <b>5.4</b>   | <br> |  |
| Silicon              | ppm      | 13           | <br> |  |
| Sodium               | ppm      | <b>□</b> <1  | <br> |  |
| Potassium            | ppm      | <b>  </b> <1 | <br> |  |
| WEAR METALS          |          |              |      |  |
| WEAR METALS          |          |              |      |  |
| Iron                 | ppm      | <b>12</b>    | <br> |  |
| Copper               | ppm      | 0            | <br> |  |
| Lead                 | ppm      | 0            | <br> |  |
| Tin                  | ppm      | <b>■</b> <1  | <br> |  |
| Aluminum             | ppm      | 2            | <br> |  |
| Chromium             | ppm      | 0            | <br> |  |
| Molybdenum           | ppm      | ∎1           | <br> |  |
| Nickel               | ppm      | 0            | <br> |  |
| Titanium             | ppm      | 0            | <br> |  |
| Silver               | ppm      | 0            | <br> |  |
| Manganese            | ppm      | 0            | <br> |  |
| Vanadium             | ppm      | 0            | <br> |  |
| ADDITIVES            |          |              |      |  |
| Calcium              | ppm      | 3994         | <br> |  |
| Magnesium            | ppm      | <b>6</b> 9   | <br> |  |
| Zinc                 | ppm      | 964          | <br> |  |
| 200C                 | ppm      | 827          | <br> |  |
|                      |          |              |      |  |
| Phosphorus<br>Barium | ppm      | 0            | <br> |  |

#### GRAPHS

Report Id: VP705283 [WUSCAR] 06041910 (Generated: 12/26/2023 18:04:57) Rev: 1

Contact/Location: SERVICE MANAGER - VP705283