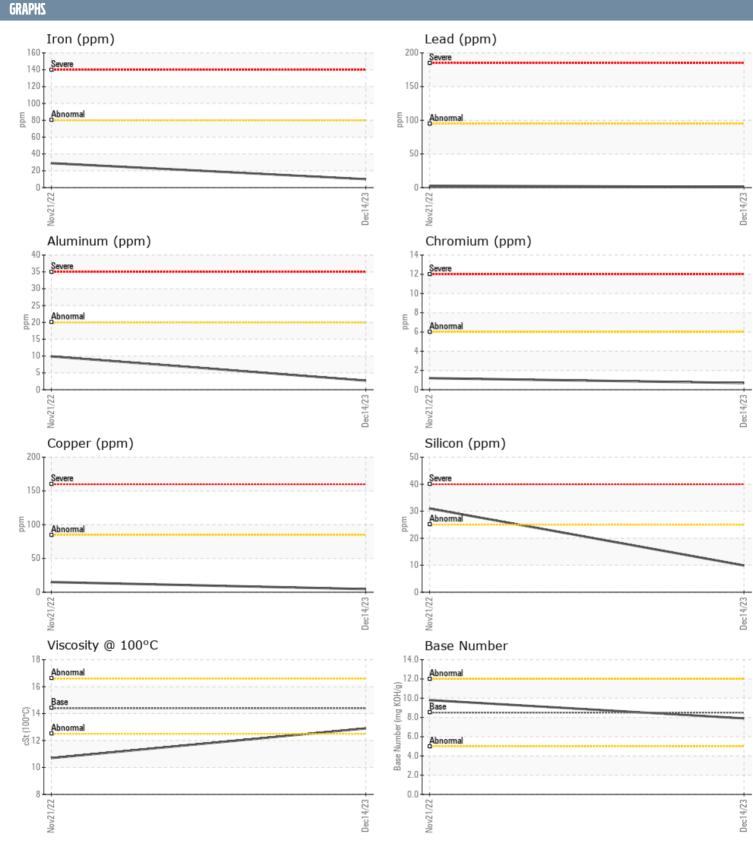

| SAMPLE INFORMAT  | TION     |               |              |      |
|------------------|----------|---------------|--------------|------|
| Sample Number    |          | VPA049524     | VPA044268    | <br> |
| Sample Date      |          | 14 Dec 2023   | 21 Nov 2022  | <br> |
| Machine Hours    |          | 663           | 432          | <br> |
| Oil Hours        |          | 200           | 0            | <br> |
| Oil Changed      |          | Changed       | Changed      | <br> |
| Sample Status    |          | NORMAL        | ATTENTION    | <br> |
|                  |          | NORWALE       | ATTENTION    |      |
| OIL CONDITION    |          |               |              |      |
| Visc @ 100°C     | cSt      | <b>12.9</b>   | <b>1</b> 0.7 | <br> |
| Base Number (BN) | mg KOH/g | <b>7.9</b>    | ■9.8         | <br> |
| Oxidation (PA)   | %        | 58            | 92           | <br> |
| CONTAMINATION    |          |               |              |      |
| Water            | %        | NEG           | NEG          | <br> |
| Soot %           | %        | ■0.4          | 0.4          | <br> |
| Nitration (PA)   | %        | 53            | 70           | <br> |
| Sulfation (PA)   | %        | 52            | 70           | <br> |
| Glycol           | %        | NEG           | NEG          | <br> |
| Fuel             | %        | <1.0          | 1.8          | <br> |
| Silicon          | ppm      | <b>■</b> 10   | □31          | <br> |
| Sodium           | ppm      | <b>0</b>      | 2            | <br> |
| Potassium        | ppm      | ■3            | <b>2</b> 5   | <br> |
| WEAR METALS      |          | _             | _            |      |
| MENU METAL2      |          |               |              |      |
| Iron             | ppm      | <b>10</b>     | ■29          | <br> |
| Copper           | ppm      | <b>■</b> 5    | <b>1</b> 5   | <br> |
| Lead             | ppm      | <b>1</b>      | <b>3</b>     | <br> |
| Tin              | ppm      | <b>1</b>      | <b>4</b>     | <br> |
| Aluminum         | ppm      | <b>■</b> 3    | <b>1</b> 0   | <br> |
| Chromium         | ppm      | <b>■</b> <1   | <b>1</b>     | <br> |
| Molybdenum       | ppm      | <b>■</b> 57   | ■37          | <br> |
| Nickel           | ppm      | <b>■&lt;1</b> | <b>0</b>     | <br> |
| Titanium         | ppm      | <b>0</b>      | <b>0</b>     | <br> |
| Silver           | ppm      | <b>■</b> 0    | <b>0</b>     | <br> |
| Manganese        | ppm      | <b>■&lt;1</b> | <b>2</b>     | <br> |
| Vanadium         | ppm      | 0             | 0            | <br> |
| ADDITIVES        |          |               |              |      |
| Calcium          | ppm      | <b>1142</b>   | □1680        | <br> |
| Magnesium        | ppm      | ■895          | <b>444</b>   | <br> |
| Zinc             | ppm      | <b>■</b> 1253 | 1088         | <br> |
| Phosphorus       | ppm      | <b>1062</b>   | 910          | <br> |
| Barium           | ppm      | ■ 0           | □0           | <br> |
| Boron            | ppm      | <b>6</b>      | <b>4</b> 1   | <br> |
| 20.011           | PP111    |               |              |      |