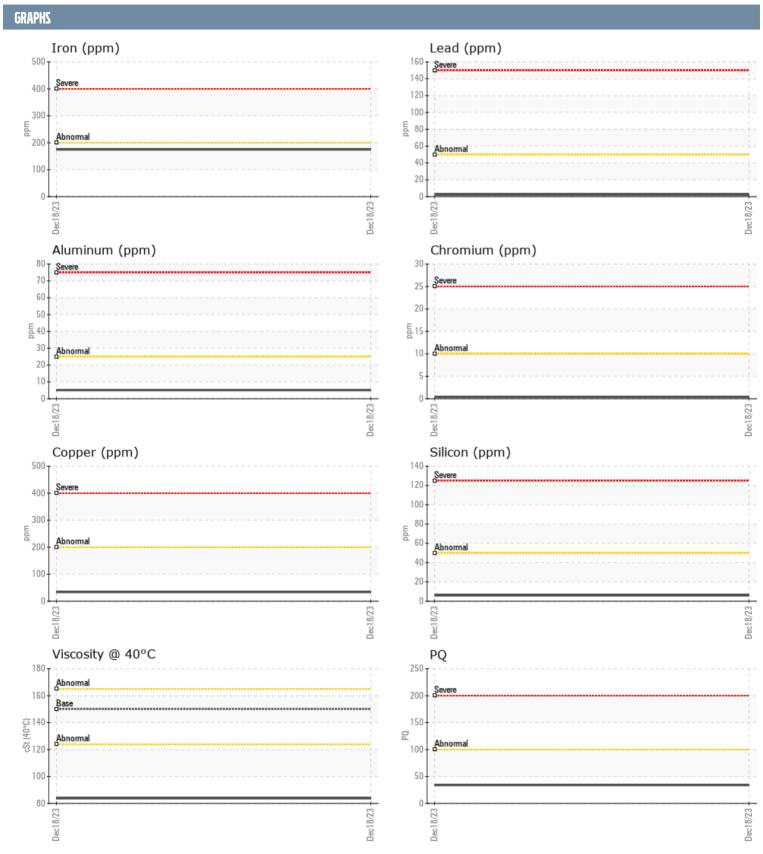

## 2326696 - INBOARD - STARBOARD GEARBOX

Sample No: VPA021992 Oil Type: SAE 40W

|               | I STIENI |               |      |  |
|---------------|----------|---------------|------|--|
| SAMPLE INFORM | ATION    |               |      |  |
| Sample Number |          | VPA021992     | <br> |  |
| Sample Date   |          | 18 Dec 2023   | <br> |  |
| Machine Hours |          | 1900          | <br> |  |
| Oil Hours     |          | 0             | <br> |  |
| Oil Changed   |          | N/A           | <br> |  |
| Sample Status |          | NORMAL        | <br> |  |
|               |          |               |      |  |
| OIL CONDITION |          |               |      |  |
| Visc @ 40°C   | cSt      | ■83.8         | <br> |  |
| CONTAMINATION | 1        |               |      |  |
| Water         | %        | NEG           | <br> |  |
| Silicon       | ppm      | <b>6</b>      | <br> |  |
| Sodium        | ppm      | <b>6</b>      | <br> |  |
| Potassium     | ppm      | <b>1</b>      | <br> |  |
| WEAR METALS   |          |               |      |  |
| PQ            |          | <b>■34</b>    | <br> |  |
| Iron          | ppm      | <b>■</b> 175  | <br> |  |
| Copper        | ppm      | <b>■</b> 34   | <br> |  |
| Lead          | ppm      | <b>2</b>      | <br> |  |
| Tin           | ppm      | <b>2</b>      | <br> |  |
| Aluminum      | ppm      | <b>■</b> 5    | <br> |  |
| Chromium      | ppm      | <b>-&lt;1</b> | <br> |  |
| Molybdenum    | ppm      | <b>■</b> 7    | <br> |  |
| Nickel        | ppm      | <b>■&lt;1</b> | <br> |  |
| Titanium      | ppm      | <b>■&lt;1</b> | <br> |  |
| Silver        | ppm      | 0             | <br> |  |
| Manganese     | ppm      | <b>■1</b>     | <br> |  |
| Vanadium      | ppm      | 0             | <br> |  |
| ADDITIVES     |          |               |      |  |
| Calcium       | ppm      | ■3335         | <br> |  |
| Magnesium     | ppm      | <b>106</b>    | <br> |  |
| Zinc          | ppm      | ■889          | <br> |  |
| Phosphorus    | ppm      | <b>919</b>    | <br> |  |
| Barium        | ppm      | ■0            | <br> |  |
| Boron         | ppm      | ■30           | <br> |  |
|               |          |               |      |  |

## Diagnosis

Resample at the next service interval to monitor. All component wear rates are normal. There is no indication of any contamination in the oil. The condition of the oil is acceptable for the time in service.