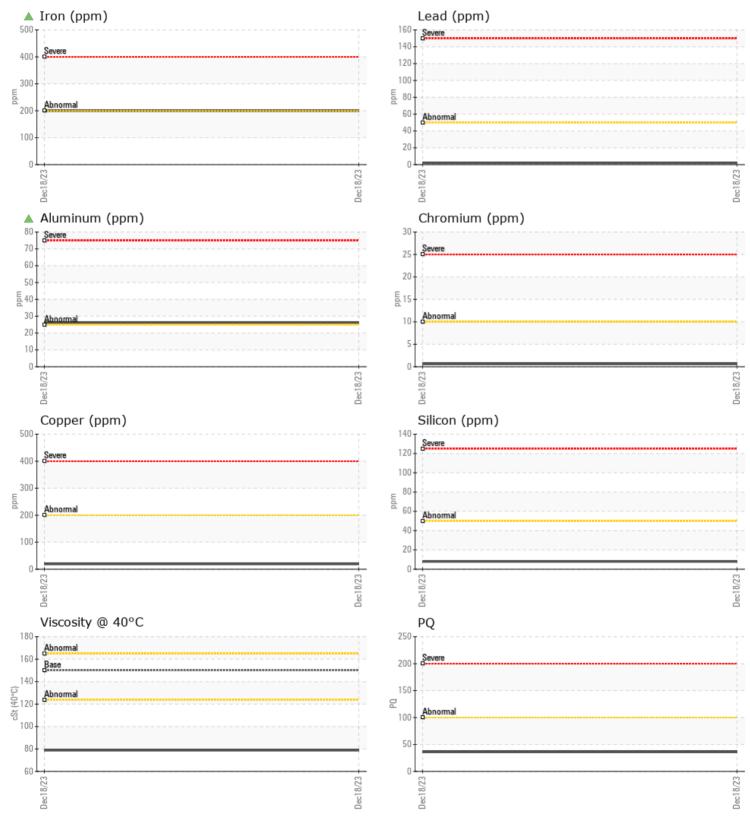

### 2363753 - INBOARD - PORT GEARBOX

| Sample No: | VPA021866 |  |  |
|------------|-----------|--|--|
| Oil Type:  | SAE 40W   |  |  |

| SAMPLE INFORM | ATION |             |      |  |
|---------------|-------|-------------|------|--|
| Sample Number |       | VPA021866   | <br> |  |
| Sample Date   |       | 18 Dec 2023 | <br> |  |
| Machine Hours |       | 1900        | <br> |  |
| Oil Hours     |       | 0           | <br> |  |
| Oil Changed   |       | 0<br>N/A    | <br> |  |
| Sample Status |       | ATTENTION   | <br> |  |
| OIL CONDITION |       | ATTENTION   |      |  |
|               | C1    | = 70.0      |      |  |
| Visc @ 40°C   | cSt   | 78.8        | <br> |  |
| CONTAMINATION | l     |             |      |  |
| Water         | %     | NEG         | <br> |  |
| Silicon       | ppm   | 8           | <br> |  |
| Sodium        | ppm   | 0           | <br> |  |
| Potassium     | ppm   | 2           | <br> |  |
| WEAR METALS   |       |             |      |  |
| PQ            |       | 36          | <br> |  |
| Iron          | ppm   | ▲ 200       | <br> |  |
| Copper        | ppm   | <b>1</b> 9  | <br> |  |
| Lead          | ppm   | 2           | <br> |  |
| Tin           | ppm   | <1          | <br> |  |
| Aluminum      | ppm   | <b>2</b> 6  | <br> |  |
| Chromium      | ppm   | ■ <1        | <br> |  |
| Molybdenum    | ppm   | <b>12</b>   | <br> |  |
| Nickel        | ppm   | <1          | <br> |  |
| Titanium      | ppm   | 2           | <br> |  |
| Silver        | ppm   | 0           | <br> |  |
| Manganese     | ppm   | 2           | <br> |  |
| Vanadium      | ppm   | 0           | <br> |  |
| ADDITIVES     |       |             |      |  |
| Calcium       | ppm   | 3411        | <br> |  |
| Magnesium     | ppm   | 112         | <br> |  |
| Zinc          | ppm   | 1069        | <br> |  |
| Phosphorus    | ppm   | 985         | <br> |  |
| Barium        | ppm   | 0           | <br> |  |
| Boron         | ppm   | 19          | <br> |  |

#### GRAPHS

Report Id: VPADVNAP [WUSCAR] 06042387 (Generated: 12/24/2023 10:52:56) Rev: 1

Contact/Location: KEITH SPICER - VPADVNAP