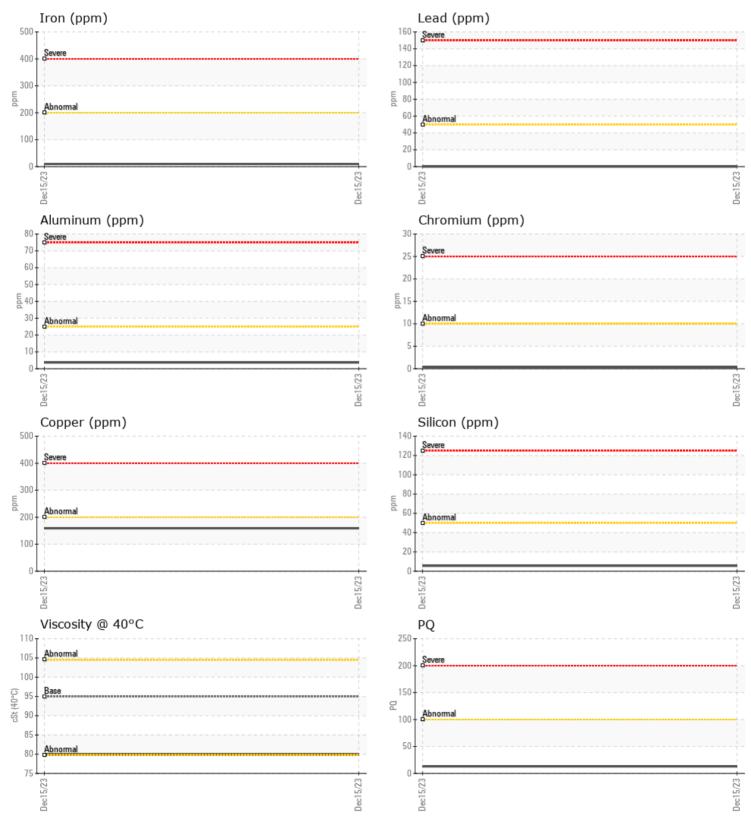

### SAMPLE INFORMATION

| Sample Number |     | VPA049875   | <br> |                                                    |
|---------------|-----|-------------|------|----------------------------------------------------|
| Sample Date   |     | 15 Dec 2023 | <br> | <br>YACHT BASIN MARIN                              |
| Machine Hours |     | 127         | <br> | <br>1866 OTTAWA BEACH                              |
| Oil Hours     |     | 127         | <br> | <br>HOLLAND, MI                                    |
| Oil Changed   |     | Changed     | <br> | <br>US 49424                                       |
| Sample Status |     | NORMAL      | <br> | <br>Contact: OIL SAMPLE/I                          |
|               |     |             |      | kyle@yachtbasinmarin                               |
| OIL CONDITION |     |             |      | T: (616)786-2205<br>F:                             |
| Visc @ 40°C   | cSt | 79.9        | <br> | <br>г.                                             |
|               |     |             |      |                                                    |
| CONTAMINATIO  | N   |             |      | Diagnosis                                          |
| Water         | %   | NEG         | <br> | <br>Resample at the next                           |
| Silicon       | ppm | <b>6</b>    | <br> | <br>to monitor.All compo<br>are normal. There is n |
| Sodium        | ppm | 0           | <br> | <br>any contamination in                           |
| Potassium     | ppm | <b>1</b>    | <br> | <br>condition of the oil is                        |
|               |     |             |      | the time in service.                               |
| WEAR METALS   |     |             |      |                                                    |
| PQ            |     | 13          | <br> |                                                    |
| Iron          | ppm | <b>10</b>   | <br> |                                                    |
| Copper        | ppm | <b>159</b>  | <br> |                                                    |
| Lead          | ppm | 0           | <br> |                                                    |
| Tin           | ppm | <b></b> <1  | <br> |                                                    |
| Aluminum      | ppm | 4           | <br> |                                                    |
| Chromium      | ppm | <b></b> <1  | <br> |                                                    |
| Molybdenum    | ppm | <b>90</b>   | <br> |                                                    |
| Nickel        | ppm | 0           | <br> |                                                    |
| Titanium      | ppm | <b></b> <1  | <br> |                                                    |
| Silver        | ppm | 0           | <br> |                                                    |
| Manganese     | ppm | 0           | <br> |                                                    |
| Vanadium      | ppm | 0           | <br> |                                                    |
| ADDITIVES     |     |             |      |                                                    |
| Calcium       | ppm | 1460        | <br> | <br>_                                              |
| Magnesium     | ppm | <b>403</b>  | <br> |                                                    |
| Zinc          | ppm | 861         | <br> |                                                    |
| Phosphorus    | ppm | 765         | <br> |                                                    |
| Barium        | ppm | 0           | <br> |                                                    |
| Boron         | ppm | <b>177</b>  | <br> |                                                    |
|               |     | _ · · ·     |      |                                                    |

#### GRAPHS

Report Id: VP718610 [WUSCAR] 06042395 (Generated: 12/24/2023 11:01:48) Rev: 2

Contact/Location: OIL SAMPLE/PART - VP718610