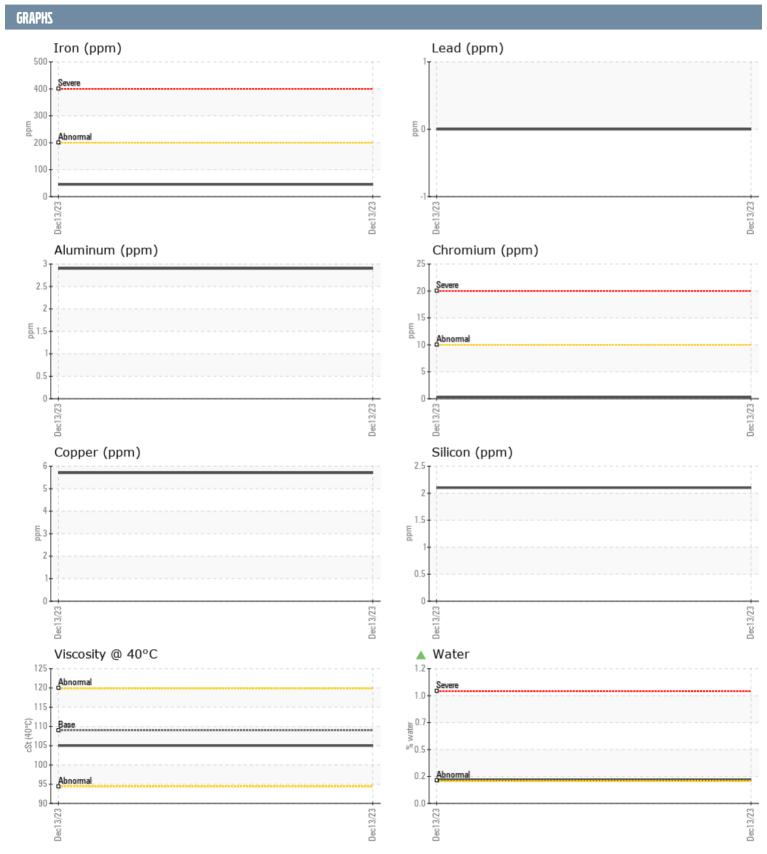

## VOLVO PENTA 3950005825 - STARBOARD IPS

Sample No: VPA044972

**Oil Type:** GEAR OIL SAE 75W90

| SAMPLE INFORM | IATION    |               |      |  |
|---------------|-----------|---------------|------|--|
|               | MIIUN     |               |      |  |
| Sample Number |           | VPA044972     | <br> |  |
| Sample Date   |           | 13 Dec 2023   | <br> |  |
| Machine Hours |           | 332           | <br> |  |
| Oil Hours     |           | 0             | <br> |  |
| Oil Changed   |           | N/A           | <br> |  |
| Sample Status |           | ATTENTION     | <br> |  |
| OIL CONDITION |           |               |      |  |
| Visc @ 40°C   | cSt       | ■105          | <br> |  |
| CONTAMINATION | 1         |               |      |  |
| Water         | %         | ▲ 0.207       | <br> |  |
| Silicon       | ppm       | 2             | <br> |  |
| Sodium        | ppm       | ■0            | <br> |  |
| Potassium     | ppm       | <b>2</b>      | <br> |  |
|               | le le tit |               | <br> |  |
| WEAR METALS   |           |               |      |  |
| PQ            |           | <b>17</b>     | <br> |  |
| Iron          | ppm       | <b>45</b>     | <br> |  |
| Copper        | ppm       | 6             | <br> |  |
| Lead          | ppm       | 0             | <br> |  |
| Tin           | ppm       | 0             | <br> |  |
| Aluminum      | ppm       | 3             | <br> |  |
| Chromium      | ppm       | <b>-&lt;1</b> | <br> |  |
| Molybdenum    | ppm       | <b>1</b>      | <br> |  |
| Nickel        | ppm       | <b>■&lt;1</b> | <br> |  |
| Titanium      | ppm       | <1            | <br> |  |
| Silver        | ppm       | 0             | <br> |  |
| Manganese     | ppm       | <b>1</b>      | <br> |  |
| Vanadium      | ppm       | 0             | <br> |  |
| ADDITIVES     |           |               |      |  |
| Calcium       | ppm       | <b>22</b>     | <br> |  |
| Magnesium     | ppm       | ■28           | <br> |  |
| Zinc          | ppm       | ■0            | <br> |  |
| Phosphorus    | ppm       | <b>■</b> 1370 | <br> |  |
| Barium        | ppm       | ■0            | <br> |  |
| Boron         | ppm       | 355           | <br> |  |
| DOIOII        | ppm       | <u> </u>      | <br> |  |

## Diagnosis

No corrective action is recommended at this time. Resample at the next service interval to monitor.All component wear rates are normal. There is a light concentration of water present in the oil. The condition of the oil is acceptable for the time in service.