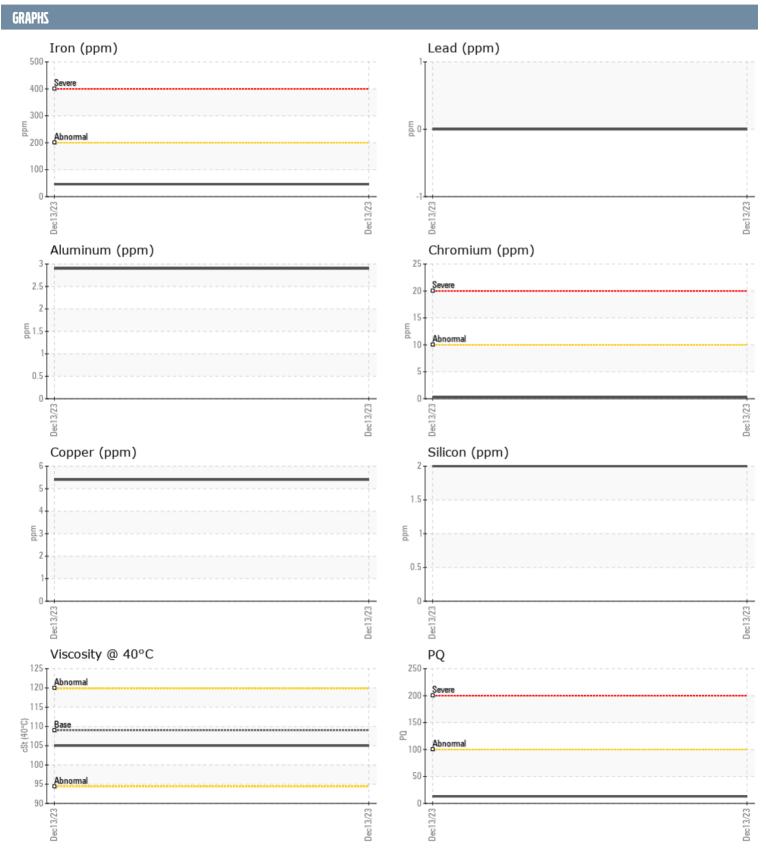

## **VOLVO PENTA 3950005824 - PORT IPS**

Sample No: VPA042871

**Oil Type:** GEAR OIL SAE 75W90

| SAMPLE INFORM | ATION |               |      |  |
|---------------|-------|---------------|------|--|
| Sample Number |       | VPA042871     | <br> |  |
| Sample Date   |       | 13 Dec 2023   | <br> |  |
| Machine Hours |       | 332           | <br> |  |
| Oil Hours     |       | 0             | <br> |  |
| Oil Changed   |       | N/A           | <br> |  |
| Sample Status |       | NORMAL        | <br> |  |
|               |       |               |      |  |
| OIL CONDITION |       |               |      |  |
| Visc @ 40°C   | cSt   | <b>105</b>    | <br> |  |
| CONTAMINATION | 1     |               |      |  |
| Water         | %     | NEG           | <br> |  |
| Silicon       | ppm   | 2             | <br> |  |
| Sodium        | ppm   | ■0            | <br> |  |
| Potassium     | ppm   | <b>2</b>      | <br> |  |
| WEAR METALS   |       |               |      |  |
| PQ            |       | <b>13</b>     | <br> |  |
| Iron          | ppm   | <b>46</b>     | <br> |  |
| Copper        | ppm   | 5             | <br> |  |
| Lead          | ppm   | 0             | <br> |  |
| Tin           | ppm   | 0             | <br> |  |
| Aluminum      | ppm   | 3             | <br> |  |
| Chromium      | ppm   | <b>■&lt;1</b> | <br> |  |
| Molybdenum    | ppm   | <b>■&lt;1</b> | <br> |  |
| Nickel        | ppm   | <b>■&lt;1</b> | <br> |  |
| Titanium      | ppm   | <1            | <br> |  |
| Silver        | ppm   | 0             | <br> |  |
| Manganese     | ppm   | <b>1</b>      | <br> |  |
| Vanadium      | ppm   | 0             | <br> |  |
| ADDITIVES     |       |               |      |  |
| Calcium       | ppm   | <b>■</b> 9    | <br> |  |
| Magnesium     | ppm   | 17            | <br> |  |
| Zinc          | ppm   | ■0            | <br> |  |
| Phosphorus    | ppm   | <b>1410</b>   | <br> |  |
| Barium        | ppm   | <b>0</b>      | <br> |  |
| Boron         | ppm   | <b>■</b> 360  | <br> |  |
|               |       |               |      |  |

## Diagnosis

Resample at the next service interval to monitor. All component wear rates are normal. There is no indication of any contamination in the oil. The condition of the oil is acceptable for the time in service.