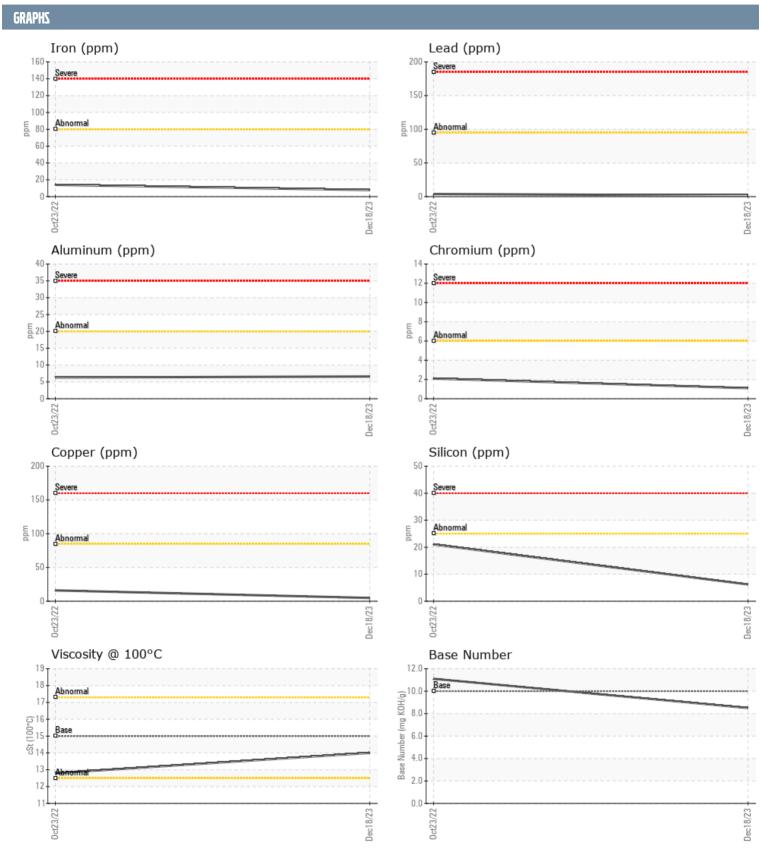

## TERRY BAEHR 43908 VOLVO PENTA A1115971 - PORT DIESEL ENGINE

Sample No: VPA050669

Oil Type: VOLVO ULTRA DIESEL ENGINE OIL 15W40 VDS-3

| SAMPLE INFORMAT   | TION     |                     |                       |      |
|-------------------|----------|---------------------|-----------------------|------|
|                   |          |                     |                       |      |
| Sample Number     |          | VPA050669           | VPA041929             | <br> |
| Sample Date       |          | 18 Dec 2023         | 23 Oct 2022           | <br> |
| Machine Hours     |          | 309                 | 194                   | <br> |
| Oil Hours         |          | 0                   | 0                     | <br> |
| Oil Changed       |          | Changed             | Changed               | <br> |
| Sample Status     |          | NORMAL              | NORMAL                | <br> |
| OIL CONDITION     |          |                     |                       |      |
| Visc @ 100°C      | cSt      | <b>14.0</b>         | ■12.8                 | <br> |
| Base Number (BN)  | mg KOH/g | ■8.5                | <b>11.1</b>           | <br> |
| Oxidation (PA)    | %        | 65                  | 65                    | <br> |
| CONTAMINATION     |          |                     |                       |      |
|                   | 0/       | NEC                 | NEC                   |      |
| Water<br>Soot %   | %        | NEG<br><b>■</b> 0.1 | NEG                   | <br> |
| Nitration (PA)    |          | <b>■</b> 0.1<br>48  | 51                    | <br> |
| ` '               | %        |                     | 58                    |      |
| Sulfation (PA)    |          | 56<br>NEC           | NEG                   | <br> |
| Glycol            | %        | NEG                 |                       | <br> |
| Fuel              | %        | <1.0                | <1.0                  | <br> |
| Silicon<br>Sodium | ppm      | <b>■</b> 6          | <b>□</b> 21           | <br> |
| Potassium         | ppm      | <b>2</b>            | <b>□</b> 3 <b>□</b> 2 | <br> |
| POLASSIUIII       | ppm      | <b>5</b>            |                       | <br> |
| WEAR METALS       |          |                     |                       |      |
| Iron              | ppm      | <b>■</b> 8          | <b>1</b> 4            | <br> |
| Copper            | ppm      | ■5                  | <b>1</b> 6            | <br> |
| Lead              | ppm      | <b>2</b>            | <b>4</b>              | <br> |
| Tin               | ppm      | <b>■&lt;1</b>       | <b>3</b>              | <br> |
| Aluminum          | ppm      | <b>7</b>            | <b>6</b>              | <br> |
| Chromium          | ppm      | <b>1</b>            | <b>2</b>              | <br> |
| Molybdenum        | ppm      | <b>6</b>            | <b>58</b>             | <br> |
| Nickel            | ppm      | <b>2</b>            | <b>4</b>              | <br> |
| Titanium          | ppm      | <b>□</b> 0          | <b>-</b> <1           | <br> |
| Silver            | ppm      | <b>■</b> 0          | <b>0</b>              | <br> |
| Manganese         | ppm      | ■0                  | <b>1</b>              | <br> |
| Vanadium          | ppm      | <1                  | 0                     | <br> |
| ADDITIDDA         |          |                     |                       |      |
| Calcium           | ppm      | <b>1939</b>         | <b>□</b> 1208         | <br> |
| Magnesium         | ppm      | <b>109</b>          | 902                   | <br> |
| Zinc              | ppm      | <b>1168</b>         | <b>1213</b>           | <br> |
| Phosphorus        | ppm      | <b>1015</b>         | <b>1050</b>           | <br> |
| Barium            | ppm      | □0                  | <b>0</b>              | <br> |
| Boron             | ppm      | <b>165</b>          | <b>8</b>              | <br> |
|                   |          |                     |                       |      |

## Diagnosis

Resample at the next service interval to monitor. All component wear rates are normal. There is no indication of any contamination in the oil. The BN result indicates that there is suitable alkalinity remaining in the oil. The condition of the oil is acceptable for the time in service.