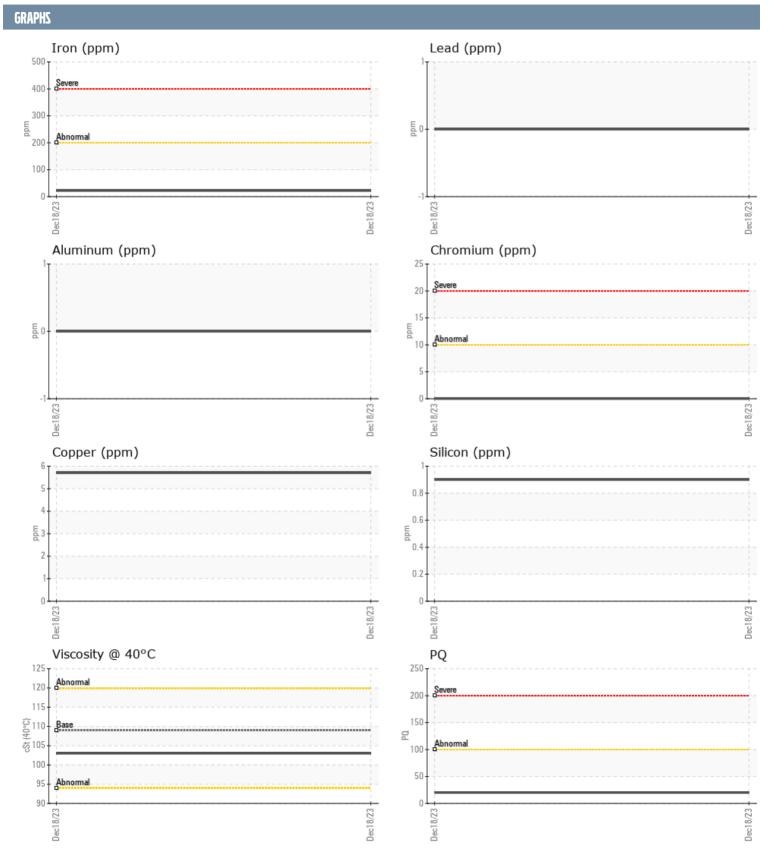

## DOUG WILLIAMSON 505800 VOLVO PENTA 3200004145 - STARBOARD IPS

Sample No: VPA055187

**Oil Type:** GEAR OIL SAE 75W90

| SAMPLE INFORM | ATION       |               |      |  |
|---------------|-------------|---------------|------|--|
|               | ATION       |               |      |  |
| Sample Number |             | VPA055187     | <br> |  |
| Sample Date   |             | 18 Dec 2023   | <br> |  |
| Machine Hours |             | 148           | <br> |  |
| Oil Hours     |             | 32            | <br> |  |
| Oil Changed   |             | Changed       | <br> |  |
| Sample Status |             | NORMAL        | <br> |  |
| OIL CONDITION |             |               |      |  |
| Visc @ 40°C   | cSt         | <b>103</b>    | <br> |  |
| CONTAMINATION | 1           |               |      |  |
| Water         | %           | NEG           | <br> |  |
| Silicon       | ppm         | <1            | <br> |  |
| Sodium        | ppm         | <b>1</b>      | <br> |  |
| Potassium     | ppm         | <b>■&lt;1</b> | <br> |  |
| WEAR METALS   |             |               |      |  |
| PQ            |             | <b>20</b>     | <br> |  |
| Iron          | ppm         | ■22           | <br> |  |
| Copper        | ppm         | 6             | <br> |  |
| Lead          | ppm         | 0             | <br> |  |
| Tin           | ppm         | 0             | <br> |  |
| Aluminum      | ppm         | 0             | <br> |  |
| Chromium      | ppm         | <b>0</b>      | <br> |  |
| Molybdenum    | ppm         | <b>■</b> 0    | <br> |  |
| Nickel        | ppm         | <b>■</b> 0    | <br> |  |
| Titanium      | ppm         | 0             | <br> |  |
| Silver        | ppm         | 0             | <br> |  |
| Manganese     | ppm         | <b></b>       | <br> |  |
| Vanadium      | ppm         | 0             | <br> |  |
| ADDITIVES     |             |               |      |  |
| Calcium       | ppm         | <b>9</b> 4    | <br> |  |
| Magnesium     | ppm         | 93            | <br> |  |
| Zinc          | ppm         | <b>■32</b>    | <br> |  |
| Phosphorus    | ppm         | <b>1426</b>   | <br> |  |
| Barium        | ppm         | ■0            | <br> |  |
| Boron         | ppm         | ■317          | <br> |  |
|               | 1. 1. 1. 1. |               |      |  |

## Diagnosis

Resample at the next service interval to monitor. All component wear rates are normal. There is no indication of any contamination in the oil. The condition of the oil is acceptable for the time in service.