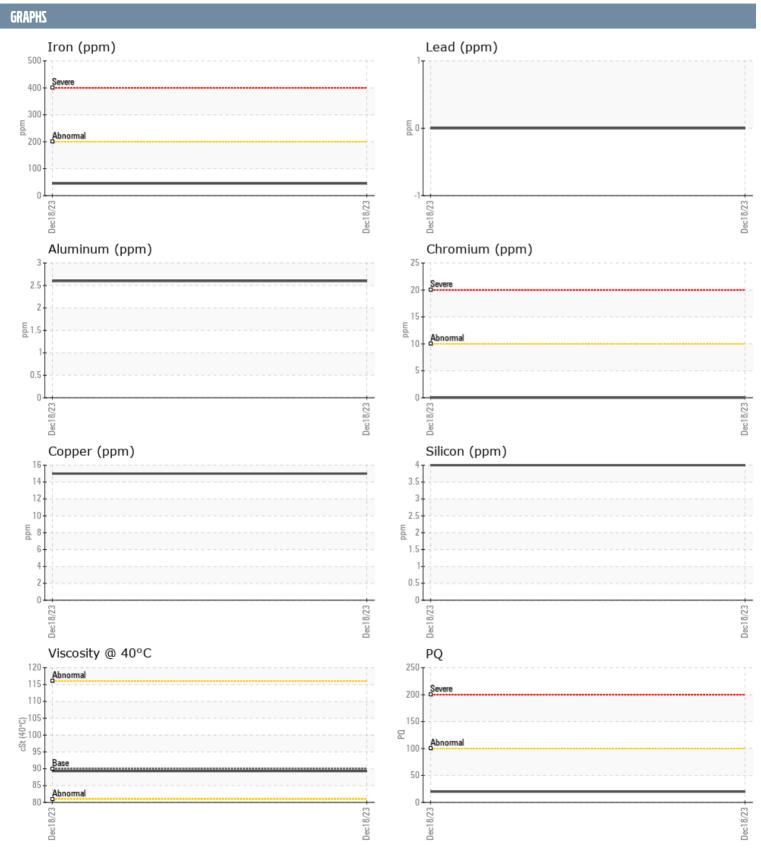

## DOUG WILLIAMSON 505800 VOLVO PENTA 3200004146 - PORT IPS

Sample No: VPA049673

**Oil Type:** VOLVO PENTA GL-5 SAE 75W90

|               | ISTION - |             |      |  |
|---------------|----------|-------------|------|--|
| SAMPLE INFORM | IATION   |             |      |  |
| Sample Number |          | VPA049673   | <br> |  |
| Sample Date   |          | 18 Dec 2023 | <br> |  |
| Machine Hours |          | 148         | <br> |  |
| Oil Hours     |          | 148         | <br> |  |
| Oil Changed   |          | Changed     | <br> |  |
| Sample Status |          | NORMAL      | <br> |  |
| OIL CONDITION |          |             |      |  |
| Visc @ 40°C   | cSt      | ■89.3       | <br> |  |
| CONTAMINATION | N        |             |      |  |
| Water         | %        | NEG         | <br> |  |
| Silicon       | ppm      | 4           | <br> |  |
| Sodium        | ppm      | <b>2</b>    | <br> |  |
| Potassium     | ppm      | <u> </u>    | <br> |  |
| WEAR METALS   |          |             |      |  |
| PQ            |          | ■20         | <br> |  |
| Iron          | ppm      | <b>45</b>   | <br> |  |
| Copper        | ppm      | <b>1</b> 5  | <br> |  |
| Lead          | ppm      | 0           | <br> |  |
| Tin           | ppm      | 0           | <br> |  |
| Aluminum      | ppm      | 3           | <br> |  |
| Chromium      | ppm      | <b>0</b>    | <br> |  |
| Molybdenum    | ppm      | <b>0</b>    | <br> |  |
| Nickel        | ppm      | ■0          | <br> |  |
| Titanium      | ppm      | 0           | <br> |  |
| Silver        | ppm      | 0           | <br> |  |
| Manganese     | ppm      | <b>2</b>    | <br> |  |
| Vanadium      | ppm      | 0           | <br> |  |
| ADDITIVES     |          |             |      |  |
| Calcium       | ppm      | <b>■</b> 36 | <br> |  |
| Magnesium     | ppm      | 956         | <br> |  |
| Zinc          | ppm      | <b>6</b>    | <br> |  |
| Phosphorus    | ppm      | <b>1642</b> | <br> |  |
| Barium        | ppm      | <b>0</b>    | <br> |  |
| Boron         | ppm      | <b>559</b>  | <br> |  |
|               |          |             |      |  |

## Diagnosis

Resample at the next service interval to monitor. All component wear rates are normal. There is no indication of any contamination in the oil. The condition of the oil is acceptable for the time in service.