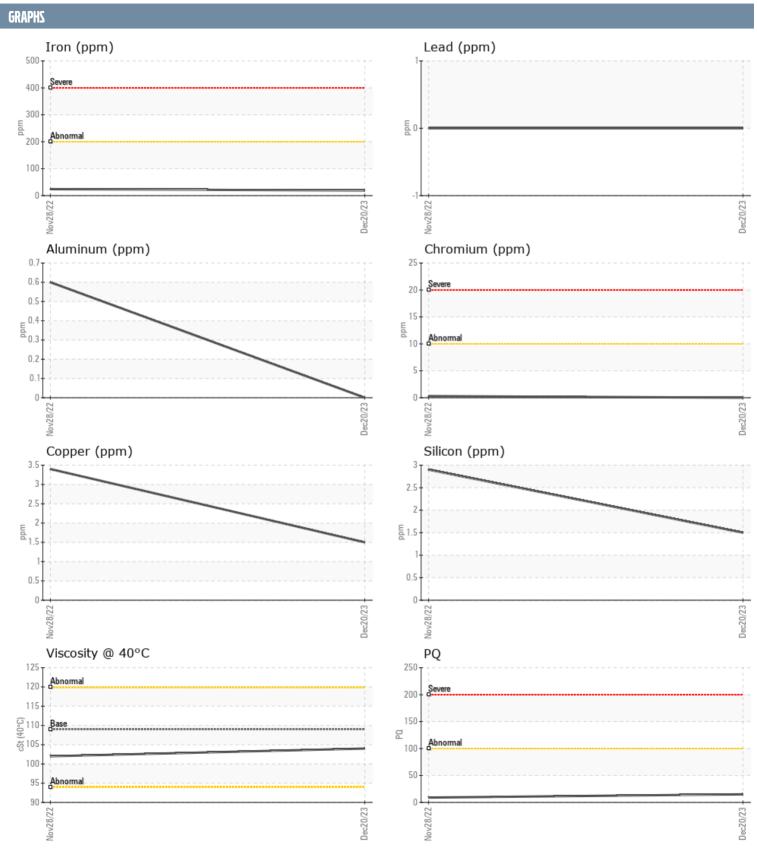

## GREG MOERSCHEL 505734 VOLVO PENTA 3950007567 - PORT IPS

Sample No: VPA052132

**Oil Type:** GEAR OIL SAE 75W90

| SAMPLE INFORM | ATION |             |              |      |
|---------------|-------|-------------|--------------|------|
| Sample Number |       | VPA052132   | VPA046991    | <br> |
| Sample Date   |       | 20 Dec 2023 | 28 Nov 2022  | <br> |
| Machine Hours |       | 290         | 217          | <br> |
| Oil Hours     |       | 73          | 104          | <br> |
| Oil Changed   |       | Changed     | Changed      | <br> |
| Sample Status |       | NORMAL      | NORMAL       | <br> |
| OIL CONDITION |       |             |              |      |
| Visc @ 40°C   | cSt   | □ 104       | ■102         | <br> |
| CONTAMINATION |       |             |              |      |
| Water         | %     | NEG         | NEG          | <br> |
| Silicon       | ppm   | 2           | 3            | <br> |
| Sodium        | ppm   | <b></b>     | <b>2</b>     | <br> |
| Potassium     | ppm   | ■0          | <b>4</b>     | <br> |
| WEAR METALS   |       |             |              |      |
| PQ            |       | <b>1</b> 5  | <b>□</b> 9   | <br> |
| Iron          | ppm   | <br>19      | <u>24</u>    | <br> |
| Copper        | ppm   | 2           | 3            | <br> |
| Lead          | ppm   | 0           | 0            | <br> |
| Tin           | ppm   | 0           | <1           | <br> |
| Aluminum      | ppm   | 0           | <1           | <br> |
| Chromium      | ppm   | <b>0</b>    | <b></b>      | <br> |
| Molybdenum    | ppm   | <b>■</b> 0  | <b>-</b> <1  | <br> |
| Nickel        | ppm   | <b>0</b>    | <b>-</b> <1  | <br> |
| Titanium      | ppm   | 0           | 0            | <br> |
| Silver        | ppm   | 0           | 0            | <br> |
| Manganese     | ppm   | <b>■</b> <1 | _2           | <br> |
| Vanadium      | ppm   | 0           | 0            | <br> |
| ADDITIVES     |       |             |              |      |
| Calcium       | ppm   | <b>□</b> 14 | <b>7</b>     | <br> |
| Magnesium     | ppm   | 62          | <b>233</b>   | <br> |
| Zinc          | ppm   | <b>5</b>    | <b>0</b>     | <br> |
| Phosphorus    | ppm   | <b>1431</b> | <b>1350</b>  | <br> |
| Barium        | ppm   | ■0          | <b>0</b>     | <br> |
| Boron         | ppm   | ■320        | <b>■</b> 353 | <br> |
|               | 1. 1. |             |              |      |