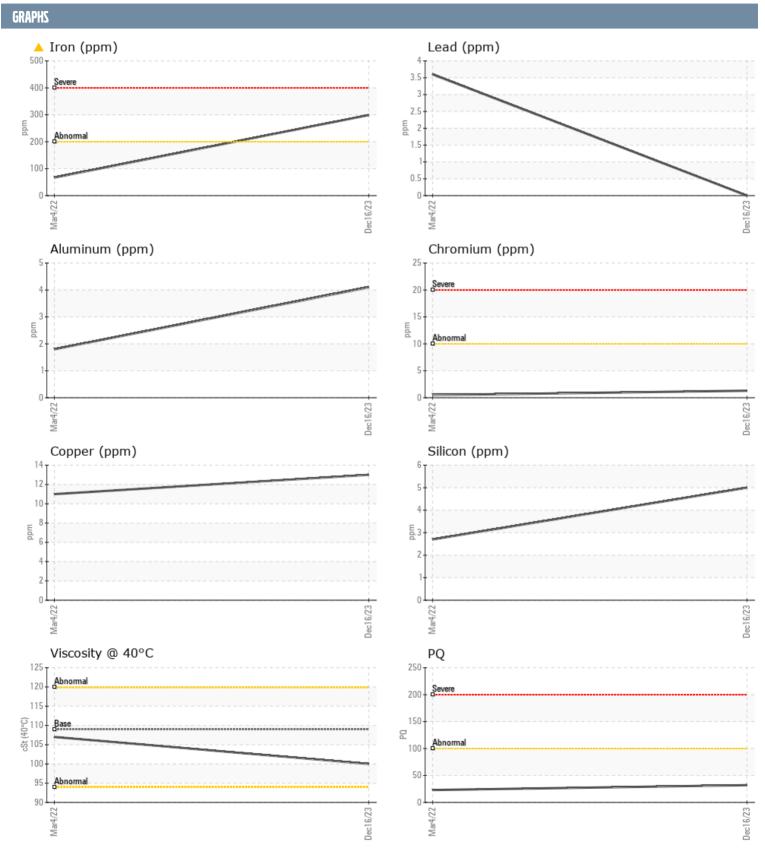

## 3195001014 - STARBOARD IPS

Sample No: VPA044430

**Oil Type:** GEAR OIL SAE 75W90

| CAMPLE INFORM | ATION |              |             |      |
|---------------|-------|--------------|-------------|------|
| SAMPLE INFORM | ATIUN |              |             |      |
| Sample Number |       | VPA044430    | VPA040493   | <br> |
| Sample Date   |       | 16 Dec 2023  | 04 Mar 2022 | <br> |
| Machine Hours |       | 2151         | 1700        | <br> |
| Oil Hours     |       | 2151         | 0           | <br> |
| Oil Changed   |       | Changed      | Changed     | <br> |
| Sample Status |       | ABNORMAL     | NORMAL      | <br> |
| OIL CONDITION |       |              |             |      |
| Visc @ 40°C   | cSt   | ■100         | □107        | <br> |
| CONTAMINATION | ı     |              |             |      |
| Water         | %     | NEG          | NEG         | <br> |
| Silicon       | ppm   | 5            | 3           | <br> |
| Sodium        | ppm   | ■8           | <b>2</b>    | <br> |
| Potassium     | ppm   | <b>0</b>     | 0           | <br> |
| WEAR METALS   |       |              |             |      |
| PQ            |       | ■32          | <b>2</b> 3  | <br> |
| Iron          | ppm   | <b>^</b> 299 | <b>6</b> 7  | <br> |
| Copper        | ppm   | 13           | 11          | <br> |
| Lead          | ppm   | 0            | 4           | <br> |
| Tin           | ppm   | 0            | 0           | <br> |
| Aluminum      | ppm   | 4            | 2           | <br> |
| Chromium      | ppm   | <b>1</b>     | < 1         | <br> |
| Molybdenum    | ppm   | <b>0</b>     | <b>0</b>    | <br> |
| Nickel        | ppm   | <b>0</b>     | <b>0</b>    | <br> |
| Titanium      | ppm   | 0            | <1          | <br> |
| Silver        | ppm   | 0            | 0           | <br> |
| Manganese     | ppm   | <b>■</b> 3   | <b>1</b>    | <br> |
| Vanadium      | ppm   | 0            | 0           | <br> |
| ADDITIVES     |       |              |             |      |
| Calcium       | ppm   | ■8           | <b>4</b>    | <br> |
| Magnesium     | ppm   | _<br>1       | <1          | <br> |
| Zinc          | ppm   | ■38          | <u></u> 2   | <br> |
| Phosphorus    | ppm   | <b>1402</b>  | 1313        | <br> |
| Barium        | ppm   | <b>0</b>     | <b>0</b>    | <br> |
| Boron         | ppm   | <b>237</b>   | <b>264</b>  | <br> |
|               |       |              |             |      |

## Diagnosis

Oil and filter change at the time of sampling has been noted. No corrective action is recommended at this time. Resample at the next service interval to monitor. Gear wear is indicated. There is no indication of any contamination in the oil. The condition of the oil is acceptable for the time in service.