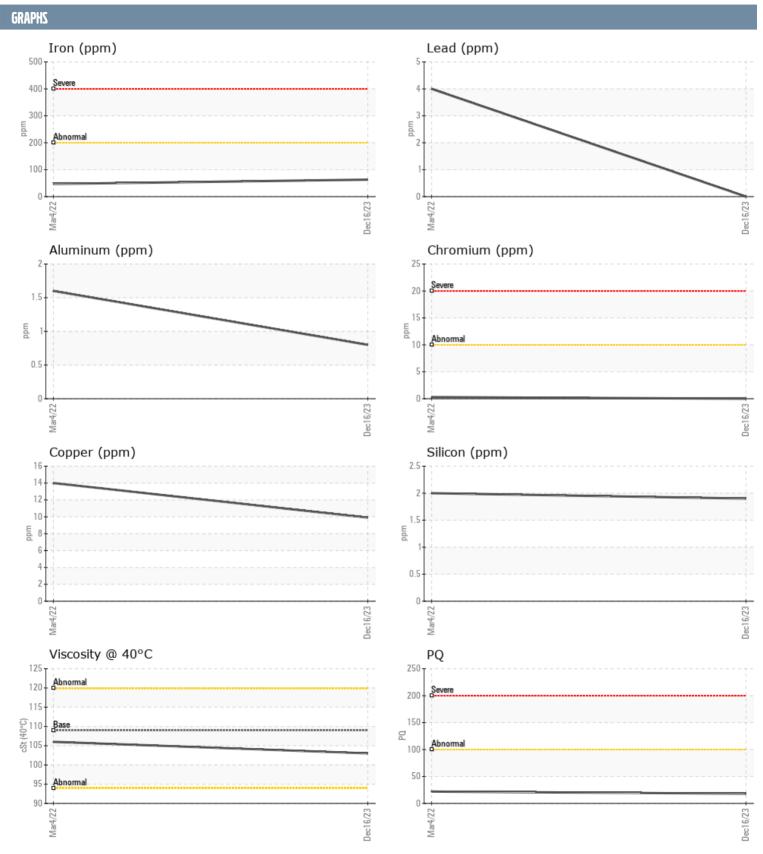

## 3195001013 - PORT IPS

Sample No: VPA040973

**Oil Type:** GEAR OIL SAE 75W90

| CAMPLE INCORN | ATION  |               |             |      |
|---------------|--------|---------------|-------------|------|
| SAMPLE INFORM | IATIUN |               |             |      |
| Sample Number |        | VPA040973     | VPA040927   | <br> |
| Sample Date   |        | 16 Dec 2023   | 04 Mar 2022 | <br> |
| Machine Hours |        | 2143          | 1700        | <br> |
| Oil Hours     |        | 0             | 150         | <br> |
| Oil Changed   |        | Changed       | Changed     | <br> |
| Sample Status |        | NORMAL        | NORMAL      | <br> |
| OIL CONDITION |        |               |             |      |
| Visc @ 40°C   | cSt    | <b>103</b>    | ■106        | <br> |
| CONTAMINATIO  | N      |               |             |      |
| Water         | %      | NEG           | NEG         | <br> |
| Silicon       | ppm    | 2             | 2           | <br> |
| Sodium        | ppm    | <b>1</b>      | <b>2</b>    | <br> |
| Potassium     | ppm    | ■0            | ■0          | <br> |
| WEAR METALS   |        |               |             |      |
| PQ            |        | <b>■</b> 18   | <b>2</b> 2  | <br> |
| Iron          | ppm    | <b>63</b>     | <b>4</b> 7  | <br> |
| Copper        | ppm    | 10            | 14          | <br> |
| Lead          | ppm    | 0             | 4           | <br> |
| Tin           | ppm    | 0             | 0           | <br> |
| Aluminum      | ppm    | <1            | 2           | <br> |
| Chromium      | ppm    | <b>0</b>      | < 1         | <br> |
| Molybdenum    | ppm    | <b>0</b>      | <b>-</b> <1 | <br> |
| Nickel        | ppm    | <b>0</b>      | <b>0</b>    | <br> |
| Titanium      | ppm    | 0             | <1          | <br> |
| Silver        | ppm    | 0             | 0           | <br> |
| Manganese     | ppm    | <b>■&lt;1</b> | <b>-</b> <1 | <br> |
| Vanadium      | ppm    | 0             | 0           | <br> |
| ADDITIVES     |        |               |             |      |
| Calcium       | ppm    | <u> </u>      | <b>4</b>    | <br> |
| Magnesium     | ppm    | ■0            | 0           | <br> |
| Zinc          | ppm    | <b>6</b>      | <b>4</b>    | <br> |
| Phosphorus    | ppm    | <b>1416</b>   | <b>1301</b> | <br> |
| Barium        | ppm    | ■0            | <b>0</b>    | <br> |
| Boron         | ppm    | <b>275</b>    | <b>266</b>  | <br> |
|               |        |               |             |      |

## Diagnosis

F:

Resample at the next service interval to monitor. All component wear rates are normal. There is no indication of any contamination in the oil. The condition of the oil is acceptable for the time in service.