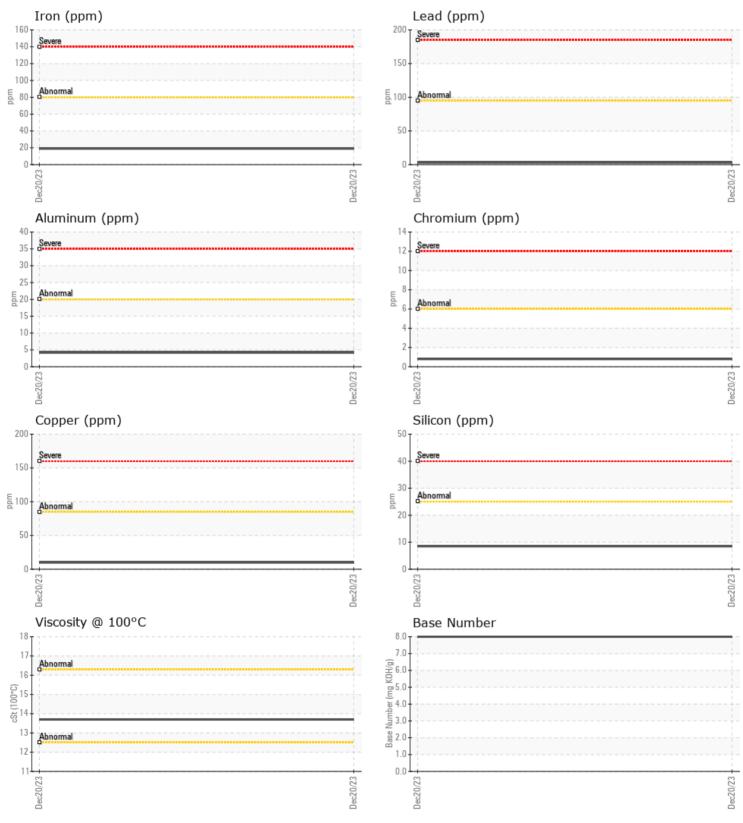

#### SAMPLE INFORMATION Sample Number VPA059353 20 Dec 2023 Sample Date Machine Hours 248 **Oil Hours** 0 Oil Changed Changed NORMAL Sample Status **OIL CONDITION** Visc @ 100°C cSt 13.7 Base Number (BN) mg KOH/g 8.0 Oxidation (PA) % 59 CONTAMINATION % NEG Water % Soot % 0.2 Nitration (PA) % 78 % Sulfation (PA) 52 NEG Glycol % % Fuel <1.0 Silicon 8 ppm Sodium ppm 2 Potassium **||** <1 ppm WEAR METALS **1**9 Iron ppm 10 Copper ppm Lead 3 ppm Tin ■ <1 ppm Aluminum ppm 4 Chromium ppm <1 Molybdenum 7 ppm Nickel ppm 2 Titanium ppm 0 🔲 Silver ppm 0 Manganese **||** <1 ppm Vanadium 0 ppm

#### Diagnosis

Resample at the next service interval to monitor.All component wear rates are normal. There is no indication of any contamination in the oil. The BN result indicates that there is suitable alkalinity remaining in the oil. The condition of the oil is acceptable for the time in service.