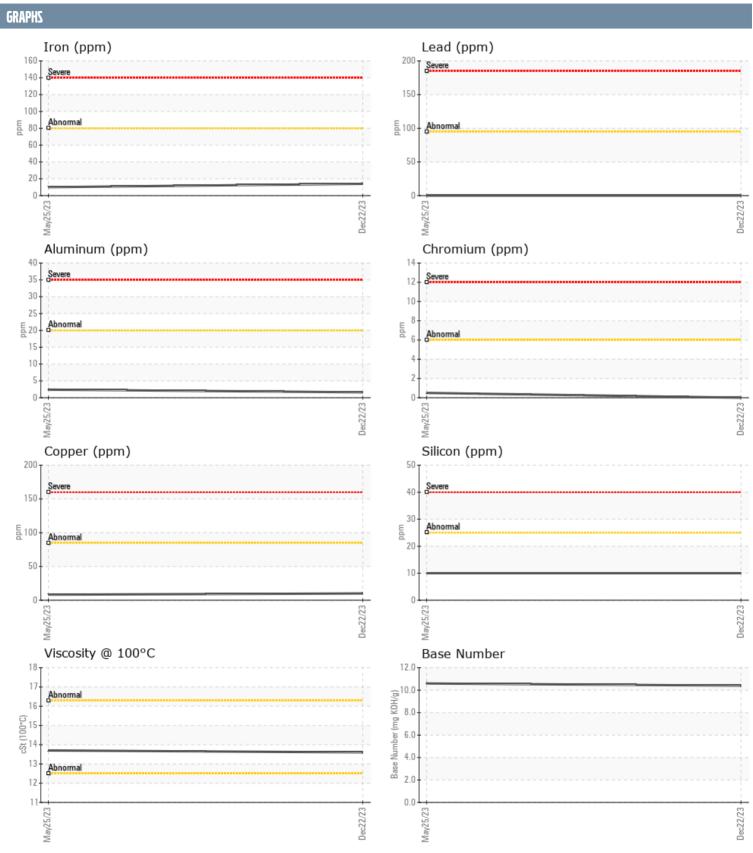

## ALEX PROK TOM VOLVO PENTA 7008471823 - PORT DIESEL ENGINE

Sample No: VPA052444

**Oil Type:** VOLVO PENTA SAE 15W40

| SAMPLE INFORMAT  | TION     |               |               |   |  |
|------------------|----------|---------------|---------------|---|--|
| Sample Number    |          | VPA052444     | VPA047854     |   |  |
| Sample Date      |          | 22 Dec 2023   | 25 May 2023   |   |  |
| Machine Hours    |          | 359           | 350           |   |  |
| Oil Hours        |          | 0             | 0             |   |  |
| Oil Changed      |          | Not Changd    | Not Changd    |   |  |
| Sample Status    |          | NORMAL        | NORMAL        |   |  |
| ·                |          |               |               | _ |  |
| OIL CONDITION    |          |               |               |   |  |
| Visc @ 100°C     | cSt      | <b>13.6</b>   | <b>13.7</b>   |   |  |
| Base Number (BN) | mg KOH/g | <b>10.4</b>   | ■10.6         |   |  |
| Oxidation (PA)   | %        | 59            | 59            |   |  |
| CONTAMINATION    |          |               |               |   |  |
| Water            | %        | NEG           | NEG           |   |  |
| Soot %           | %        | ■ 0.1         | 0.1           |   |  |
| Nitration (PA)   | %        | 43            | 45            |   |  |
| Sulfation (PA)   | %        | 52            | 53            |   |  |
| Glycol           | %        | NEG           | NEG           |   |  |
| Fuel             | %        | <1.0          | <1.0          |   |  |
| ruei<br>Silicon  |          | ■ 10          | □ 10          |   |  |
| Sodium           | ppm      | <b>2</b>      | 10            |   |  |
| Potassium        | ppm      | <b>0</b>      | 1             |   |  |
|                  | РРП      |               |               |   |  |
| WEAR METALS      |          |               |               |   |  |
| Iron             | ppm      | <b>14</b>     | <b>1</b> 0    |   |  |
| Copper           | ppm      | <b>10</b>     | ■8            |   |  |
| Lead             | ppm      | <b>0</b>      | □ 0           |   |  |
| Tin              | ppm      | <b>■</b> 0    | <b>-</b> <1   |   |  |
| Aluminum         | ppm      | <b>2</b>      | <b>2</b>      |   |  |
| Chromium         | ppm      | <b>■</b> 0    | <b>-</b> <1   |   |  |
| Molybdenum       | ppm      | <b>47</b>     | <b>5</b> 6    |   |  |
| Nickel           | ppm      | ■0            | <b>-</b> <1   |   |  |
| Titanium         | ppm      | <b>0</b>      | <b>0</b>      |   |  |
| Silver           | ppm      | <b>■</b> 0    | <b></b> <1    |   |  |
| Manganese        | ppm      | <b>0</b>      | < 1           |   |  |
| Vanadium         | ppm      | 0             | 0             |   |  |
| ADDITIVES        |          |               |               |   |  |
| Calcium          | ppm      | <b>1181</b>   | <b>□</b> 1229 |   |  |
| Magnesium        | ppm      | ■828          | 910           |   |  |
| Zinc             | ppm      | <b>■</b> 1156 | 1239          |   |  |
| Phosphorus       | ppm      | ■887          | 1036          |   |  |
| Barium           | ppm      | ■0            | <b>□</b> 0    |   |  |
| Boron            | ppm      | <b>11</b>     | 15            |   |  |
| 20.011           | PPIII    |               |               |   |  |

## Diagnosis

Resample at the next service interval to monitor.All component wear rates are normal. There is no indication of any contamination in the oil. The BN result indicates that there is suitable alkalinity remaining in the oil. The condition of the oil is suitable for further service.