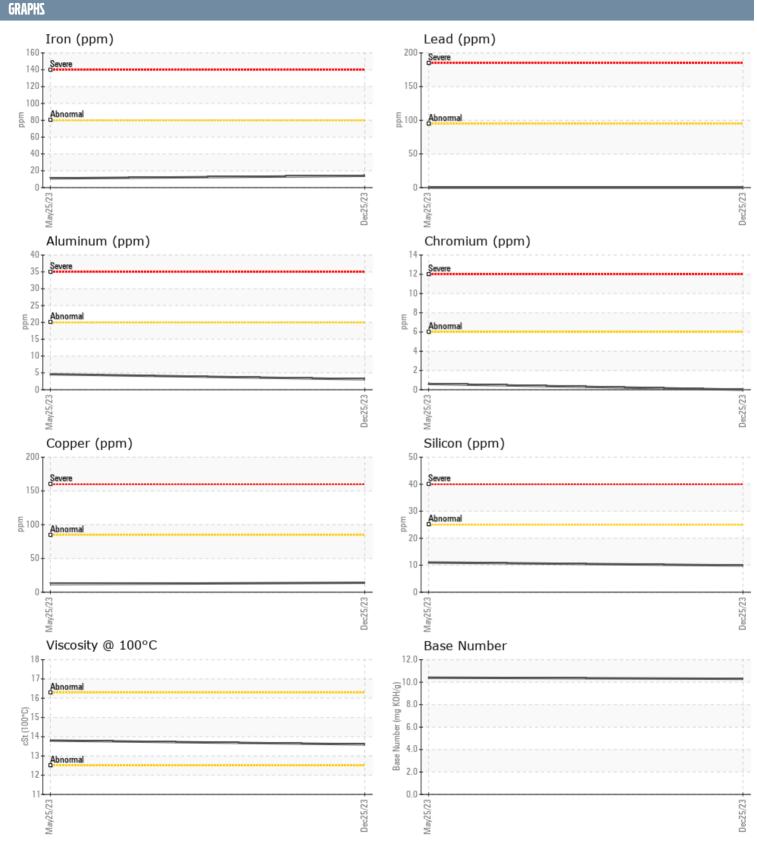

## ALEX PROK TOM VOLVO PENTA 7008473019 - STARBOARD DIESEL ENGINE

Sample No: VPA052448

**Oil Type:** VOLVO PENTA SAE 15W40

| CAMPLE INFORMA   | TION     |             |               |       |
|------------------|----------|-------------|---------------|-------|
| SAMPLE INFORMAT  | TIUN     |             |               |       |
| Sample Number    |          | VPA052448   | VPA047857     | <br>  |
| Sample Date      |          | 25 Dec 2023 | 25 May 2023   | <br>  |
| Machine Hours    |          | 357         | 348           | <br>  |
| Oil Hours        |          | 0           | 0             | <br>  |
| Oil Changed      |          | Not Changd  | Not Changd    | <br>  |
| Sample Status    |          | NORMAL      | NORMAL        | <br>  |
| OIL CONDITION    |          |             |               |       |
| OIL CONDITION    |          |             |               |       |
| Visc @ 100°C     | cSt      | <b>13.6</b> | <b>13.8</b>   | <br>  |
| Base Number (BN) | mg KOH/g | <b>10.3</b> | ■10.4         | <br>  |
| Oxidation (PA)   | %        | 61          | 60            | <br>  |
| CONTAMINATION    |          |             |               |       |
| Water            | %        | NEG         | NEG           | <br>  |
| Soot %           | %        | ■ 0.1       | □ 0.1         | <br>  |
| Nitration (PA)   | %        | 45          | 48            | <br>  |
| Sulfation (PA)   | %        | 52          | 53            | <br>  |
| Glycol           | %        | NEG         | NEG           | <br>  |
| Fuel             | %        | <1.0        | <1.0          | <br>  |
| Silicon          | ppm      | <b>10</b>   | <b>1</b> 1    | <br>  |
| Sodium           | ppm      | <b>2</b>    | <b>2</b>      | <br>  |
| Potassium        | ppm      | <b>0</b>    | <u> </u>      | <br>  |
| WEAR METALS      |          |             |               |       |
| Iron             | ppm      | <b>1</b> 4  | <b>1</b> 1    | <br>  |
| Copper           | ppm      | <b>14</b>   | <b>1</b> 2    | <br>  |
| Lead             | ppm      | ■0          | П0            | <br>  |
| Tin              | ppm      | _<br>0      | <u></u> <1    | <br>  |
| Aluminum         | ppm      | <b>■</b> 3  | <b>5</b>      | <br>  |
| Chromium         | ppm      | <br>0       | <b>-</b> <1   | <br>  |
| Molybdenum       | ppm      | <b>46</b>   | <b>■</b> 56   | <br>  |
| Nickel           | ppm      | <br>0       | <1            | <br>  |
| Titanium         | ppm      | 0           | 0             | <br>  |
| Silver           | ppm      | ■0          | <b>-</b> <1   | <br>  |
| Manganese        | ppm      | ■0          | <1            | <br>  |
| Vanadium         | ppm      | 0           | 0             | <br>  |
| ADDITIVES        |          |             |               |       |
| Calcium          | ppm      | <b>1197</b> | <b>□</b> 1261 | <br>  |
| Magnesium        | ppm      | 795         | 885           | <br>  |
| Zinc             | ppm      | ■1106       | □ 1217        | <br>  |
| Phosphorus       | ppm      | ■873        | 1015          | <br>  |
| Barium           | ppm      | <b>0</b>    | □ 1013<br>□ 0 | <br>  |
| Boron            | ppm      | <b>18</b>   | 23            | <br>  |
| DOTOTI           | PPIII    |             |               | <br>- |

## Diagnosis

Resample at the next service interval to monitor. All component wear rates are normal. There is no indication of any contamination in the oil. The BN result indicates that there is suitable alkalinity remaining in the oil. The condition of the oil is suitable for further service.