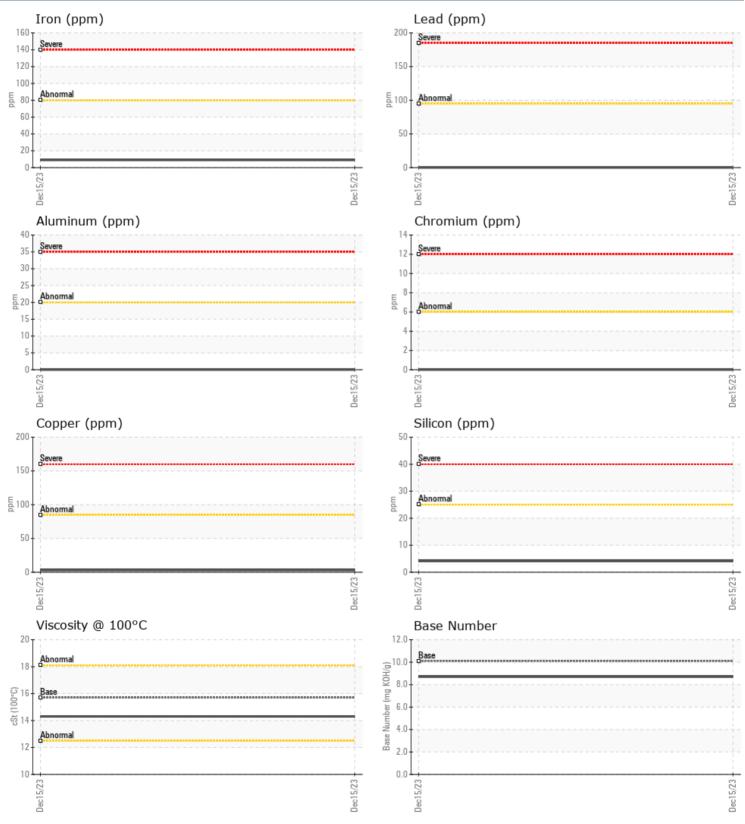

#### SAMPLE INFORMATION VPA059668 Sample Number Walstrom Marine - 767948 Sample Date 15 Dec 2023 501 Bay Street Machine Hours 0 HARBOR SPRINGS, MI 0 **Oil Hours** US 49740 Oil Changed Changed Contact: RICK HEINY NORMAL Sample Status rheiny@walstrom.com **OIL CONDITION** T: F: Visc @ 100°C cSt 14.3 Base Number (BN) mg KOH/g 8.7 Diagnosis Oxidation (PA) % 68 Resample at the next service interval CONTAMINATION to monitor.All component wear rates are normal. There is no indication of % NEG Water any contamination in the oil. The BN % Soot % 0.2 result indicates that there is suitable Nitration (PA) % 53 alkalinity remaining in the oil. The condition of the oil is acceptable for % Sulfation (PA) 57 the time in service. Glycol % NEG Fuel % <1.0 Silicon 4 ppm Sodium 2 ppm Potassium 5 ppm WEAR METALS Iron 9 ppm 3 Copper ppm Lead ppm 0 🔲 Tin 0 ppm Aluminum ppm 0 Chromium 0 ppm Molybdenum 0 ppm Nickel 0 ppm Titanium ppm 0 Silver 0 ppm Manganese 0 🔲 ppm Vanadium ppm 0 **ADDITIVES** Calcium 2070 ppm Magnesium **15** ppm Zinc ppm 1104 Phosphorus ppm 879 Barium 0 🔲 ppm Boron ppm 173 Depot:

### GRAPHS

Report Id: VP154879 [WUSCAR] 06044520 (Generated: 12/27/2023 16:58:02) Rev: 1

Contact/Location: RICK HEINY - VP154879