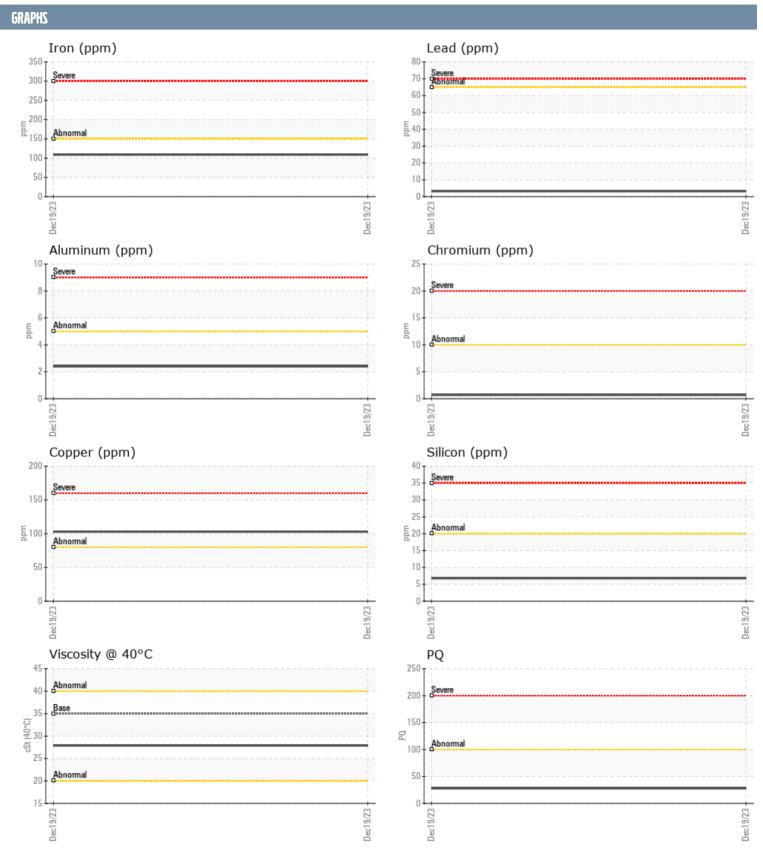

## RANES RANES VOLVO PENTA 51220374567 - INBOARD - PORT GEARBOX

Sample No: VPA035913

Oil Type: ATF

| SAMPLE INFORMATION |       |              |  |  |  |
|--------------------|-------|--------------|--|--|--|
| Sample Number      |       | VPA035913    |  |  |  |
| Sample Date        |       | 19 Dec 2023  |  |  |  |
| Machine Hours      |       | 195          |  |  |  |
| Oil Hours          |       | 0            |  |  |  |
| Oil Changed        |       | Changed      |  |  |  |
| Sample Status      |       | NORMAL       |  |  |  |
| Sample Status      |       | HORWAL       |  |  |  |
| OIL CONDITION      |       |              |  |  |  |
| Visc @ 40°C        | cSt   | <b>27.9</b>  |  |  |  |
| CONTAMINATION      |       |              |  |  |  |
| Water              | %     | NEG          |  |  |  |
| Silicon            | ppm   | <b>■7</b>    |  |  |  |
| Sodium             | ppm   | <b>2</b>     |  |  |  |
| Potassium          | ppm   | ■0           |  |  |  |
| WEAR METALS        |       |              |  |  |  |
| PQ                 |       | <b>28</b>    |  |  |  |
| Iron               | ppm   | <b>109</b>   |  |  |  |
| Copper             | ppm   | <b>■</b> 103 |  |  |  |
| Lead               | ppm   | ■3           |  |  |  |
| Tin                | ppm   | <b>2</b>     |  |  |  |
| Aluminum           | ppm   | <u> </u>     |  |  |  |
| Chromium           | ppm   | <1           |  |  |  |
| Molybdenum         | ppm   | O            |  |  |  |
| Nickel             | ppm   | <b>0</b>     |  |  |  |
| Titanium           | ppm   | 0            |  |  |  |
| Silver             | ppm   | 0            |  |  |  |
| Manganese          | ppm   | <b>2</b>     |  |  |  |
| Vanadium           | ppm   | 0            |  |  |  |
| ADDITIODA          |       |              |  |  |  |
| Calcium            | ppm   | <b>□</b> 17  |  |  |  |
| Magnesium          | ppm   | <u>57</u>    |  |  |  |
| Zinc               | ppm   | ■308         |  |  |  |
| Phosphorus         | ppm   | ■376         |  |  |  |
| Barium             | ppm   | <b>2</b>     |  |  |  |
| Boron              | ppm   | <b>37</b>    |  |  |  |
| _ 3. 3             | PP.11 |              |  |  |  |

## Diagnosis

The oil change at the time of sampling has been noted. Resample at the next service interval to monitor. Metal levels are typical for a new component breaking in. There is no indication of any contamination in the oil. The condition of the oil is acceptable for the time in service.