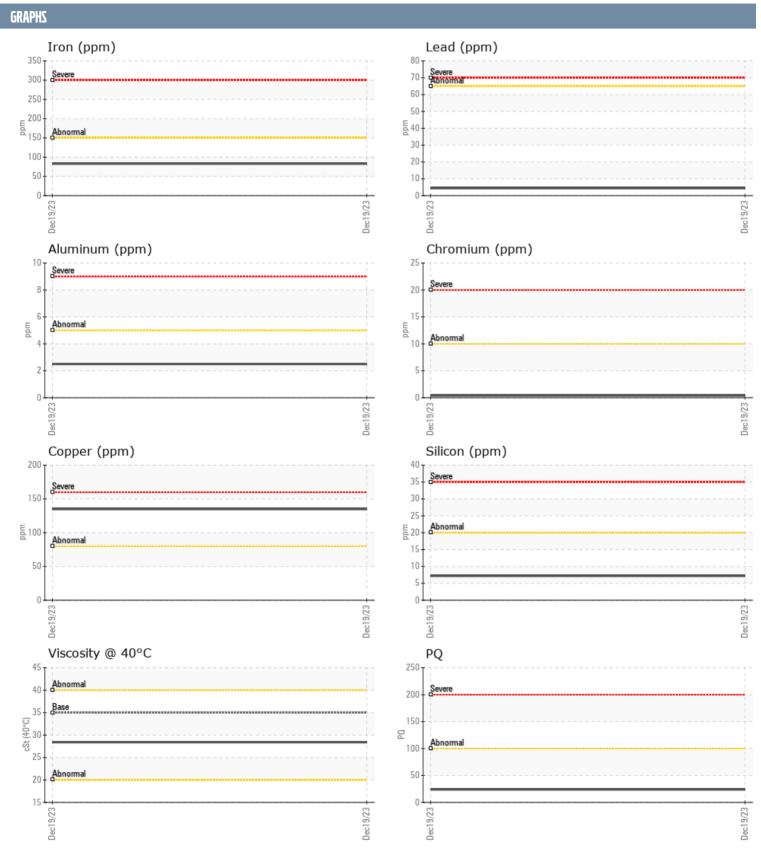

## RANES RANES VOLVO PENTA 51220374572 - INBOARD - STARBOARD GEARBOX

Sample No: VPA041198

Oil Type: ATF

| SAMPLE INFORMA | ATION |               |      |  |
|----------------|-------|---------------|------|--|
| Sample Number  |       | VPA041198     | <br> |  |
| Sample Date    |       | 19 Dec 2023   | <br> |  |
| Machine Hours  |       | 195           | <br> |  |
| Oil Hours      |       | 0             | <br> |  |
| Oil Changed    |       | Changed       | <br> |  |
| Sample Status  |       | NORMAL        | <br> |  |
|                | _     | 110111111111  |      |  |
| OIL CONDITION  |       |               |      |  |
| Visc @ 40°C    | cSt   | <b>28.4</b>   | <br> |  |
| CONTAMINATION  |       |               |      |  |
| Water          | %     | NEG           | <br> |  |
| Silicon        | ppm   | <b>□</b> 7    | <br> |  |
| Sodium         | ppm   | <b>■3</b>     | <br> |  |
| Potassium      | ppm   | <b>■</b> <1   | <br> |  |
| WEAR METALS    |       |               |      |  |
| PQ             |       | <b>2</b> 4    | <br> |  |
| Iron           | ppm   | ■83           | <br> |  |
| Copper         | ppm   | ■135          | <br> |  |
| Lead           | ppm   | <b>4</b>      | <br> |  |
| Tin            | ppm   | <b>2</b>      | <br> |  |
| Aluminum       | ppm   | <b>■</b> 2    | <br> |  |
| Chromium       | ppm   | <b>■&lt;1</b> | <br> |  |
| Molybdenum     | ppm   | <b>■</b> 0    | <br> |  |
| Nickel         | ppm   | <b>■&lt;1</b> | <br> |  |
| Titanium       | ppm   | 0             | <br> |  |
| Silver         | ppm   | 0             | <br> |  |
| Manganese      | ppm   | <b>2</b>      | <br> |  |
| Vanadium       | ppm   | 0             | <br> |  |
| ADDITIVES      |       |               |      |  |
| Calcium        | ppm   | <b>1</b> 7    | <br> |  |
| Magnesium      | ppm   | <b>57</b>     | <br> |  |
| Zinc           | ppm   | ■336          | <br> |  |
| Phosphorus     | ppm   | ■375          | <br> |  |
| Barium         | ppm   | <b>■</b> 3    | <br> |  |
| Boron          | ppm   | <b>■</b> 36   | <br> |  |
|                |       |               |      |  |

## Diagnosis

The oil change at the time of sampling has been noted. Resample at the next service interval to monitor. Metal levels are typical for a new component breaking in. There is no indication of any contamination in the oil. The condition of the oil is acceptable for the time in service.