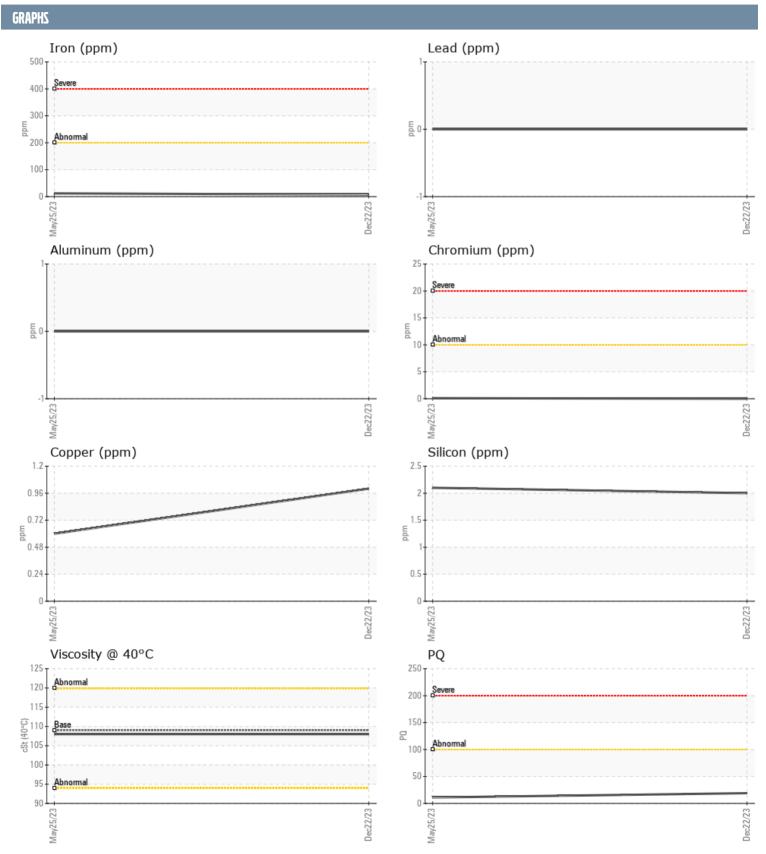

## ALEX PROK TOM VOLVO PENTA 3950005071 - STARBOARD IPS

Sample No: VPA052451

**Oil Type:** GEAR OIL SAE 75W90

| SAMPLE INFORMA | ATION |               |             |      |
|----------------|-------|---------------|-------------|------|
| Sample Number  |       | VPA052451     | VPA047883   | <br> |
| Sample Date    |       | 22 Dec 2023   | 25 May 2023 | <br> |
| Machine Hours  |       | 357           | 348         | <br> |
| Oil Hours      |       | 0             | 0           | <br> |
| Oil Changed    |       | Not Changd    | Not Changd  | <br> |
| Sample Status  |       | NORMAL        | NORMAL      | <br> |
|                |       |               |             |      |
| OIL CONDITION  |       |               |             |      |
| Visc @ 40°C    | cSt   | <b>108</b>    | □108        | <br> |
| CONTAMINATION  |       |               |             |      |
| Water          | %     | NEG           | NEG         | <br> |
| Silicon        | ppm   | 2             | 2           | <br> |
| Sodium         | ppm   | <b>■</b> <1   | <b>1</b>    | <br> |
| Potassium      | ppm   | <b>■</b> 0    | <b>1</b>    | <br> |
| WEAR METALS    |       |               |             |      |
| PQ             |       | <b>□</b> 19   | <b>1</b> 1  | <br> |
| Iron           | ppm   | <b>■7</b>     | <b>1</b> 2  | <br> |
| Copper         | ppm   | 1             | <1          | <br> |
| Lead           | ppm   | 0             | 0           | <br> |
| Tin            | ppm   | 0             | 0           | <br> |
| Aluminum       | ppm   | 0             | 0           | <br> |
| Chromium       | ppm   | <b>0</b>      | < 1         | <br> |
| Molybdenum     | ppm   | <b>■</b> 0    | < 1         | <br> |
| Nickel         | ppm   | <b>■</b> 0    | < 1         | <br> |
| Titanium       | ppm   | 0             | 0           | <br> |
| Silver         | ppm   | 0             | 0           | <br> |
| Manganese      | ppm   | <b>■&lt;1</b> | <b>-</b> <1 | <br> |
| Vanadium       | ppm   | 0             | 0           | <br> |
| ADDITIDDA      |       |               |             |      |
| Calcium        | ppm   | <b>1</b> 9    | <b>■</b> 13 | <br> |
| Magnesium      | ppm   | <b>1</b> 4    | <b>1</b> 3  | <br> |
| Zinc           | ppm   | <u> </u>      | <b>0</b>    | <br> |
| Phosphorus     | ppm   | <b>1482</b>   | 1434        | <br> |
| Barium         | ppm   | ■0            | <b>0</b>    | <br> |
| Boron          | ppm   | ■308          | ■302        | <br> |
|                | 1.1.  |               | _           |      |

## Diagnosis

No corrective action is recommended at this time. Resample at the next service interval to monitor.All component wear rates are normal. There is no indication of any contamination in the oil. The condition of the oil is acceptable for the time in service.