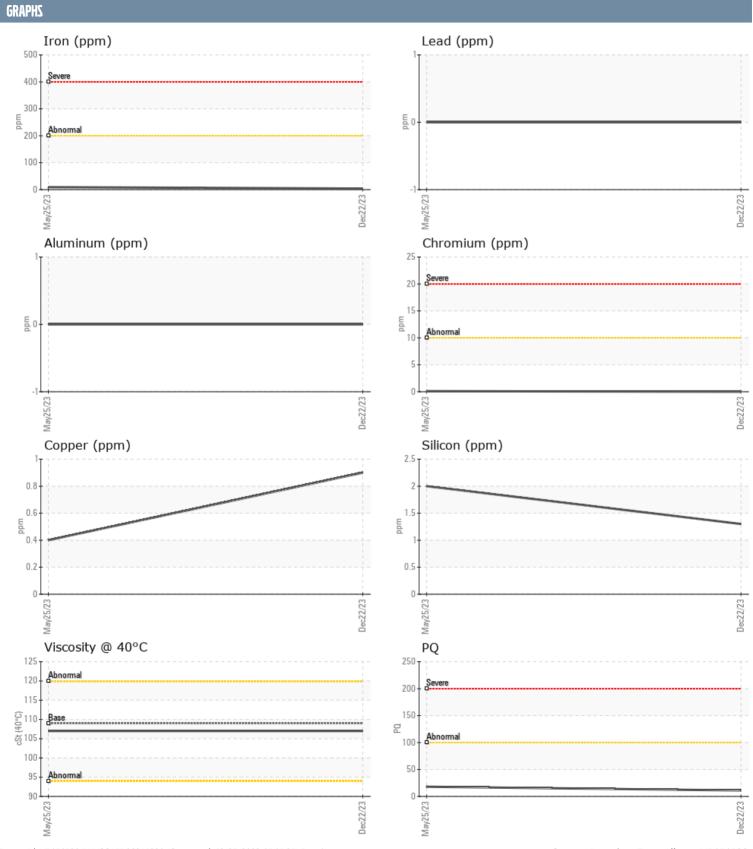

## ALEX PROK TOM VOLVO PENTA 3950005066 - PORT IPS

Sample No: VPA052450

**Oil Type:** GEAR OIL SAE 75W90

| SAMPLE INFORM | ATION |               |              |      |
|---------------|-------|---------------|--------------|------|
|               | ATIUN |               |              |      |
| Sample Number |       | VPA052450     | VPA047863    | <br> |
| Sample Date   |       | 22 Dec 2023   | 25 May 2023  | <br> |
| Machine Hours |       | 359           | 350          | <br> |
| Oil Hours     |       | 0             | 0            | <br> |
| Oil Changed   |       | Not Changd    | Not Changd   | <br> |
| Sample Status |       | NORMAL        | NORMAL       | <br> |
| OIL CONDITION |       |               |              |      |
| Visc @ 40°C   | cSt   | <b>107</b>    | ■107         | <br> |
| CONTAMINATION |       |               |              |      |
| Water         | %     | NEG           | NEG          | <br> |
| Silicon       | ppm   | 1             | 2            | <br> |
| Sodium        | ppm   | <b>-&lt;1</b> | <b>-</b> <1  | <br> |
| Potassium     | ppm   | <b>■</b> 0    | <b>1</b>     | <br> |
| WEAR METALS   |       |               |              |      |
| PQ            |       | <b>11</b>     | ■18          | <br> |
| Iron          | ppm   | <b>■</b> 4    | ■9           | <br> |
| Copper        | ppm   | <1            | <1           | <br> |
| Lead          | ppm   | 0             | 0            | <br> |
| Tin           | ppm   | 0             | <1           | <br> |
| Aluminum      | ppm   | 0             | 0            | <br> |
| Chromium      | ppm   | ■0            | < 1          | <br> |
| Molybdenum    | ppm   | <b>■</b> 0    | <u> </u>     | <br> |
| Nickel        | ppm   | ■0            | <b>-</b> <1  | <br> |
| Titanium      | ppm   | 0             | 0            | <br> |
| Silver        | ppm   | 0             | 0            | <br> |
| Manganese     | ppm   | <b>■&lt;1</b> | <u> </u>     | <br> |
| Vanadium      | ppm   | 0             | 0            | <br> |
| ADDITIVES     |       |               |              |      |
| Calcium       | ppm   | <b>■20</b>    | <b>1</b> 7   | <br> |
| Magnesium     | ppm   | <b>13</b>     | <b>1</b> 3   | <br> |
| Zinc          | ppm   | ■4            | <b>0</b>     | <br> |
| Phosphorus    | ppm   | <b>1483</b>   | <b>1</b> 442 | <br> |
| Barium        | ppm   | ■0            | <b>0</b>     | <br> |
| Boron         | ppm   | ■313          | ■307         | <br> |
|               | 1.1.  |               | _            |      |

## Diagnosis

No corrective action is recommended at this time. Resample at the next service interval to monitor.All component wear rates are normal. There is no indication of any contamination in the oil. The condition of the oil is acceptable for the time in service.