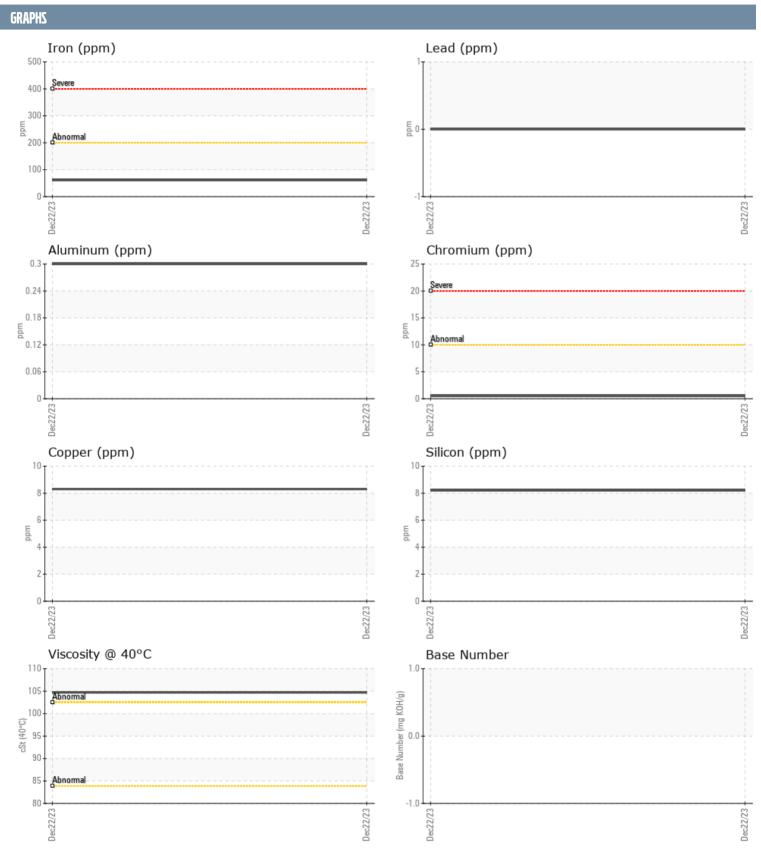

## MAJEK VOLVO PENTA 2006040208 - PORT IPS

Sample No: VPA058995
Oil Type: NOT GIVEN

| SAMPLE INFORMA | ATION |              |      |  |
|----------------|-------|--------------|------|--|
| Sample Number  |       | VPA058995    | <br> |  |
| Sample Date    |       | 22 Dec 2023  | <br> |  |
| Machine Hours  |       | 505          | <br> |  |
| Oil Hours      |       | 0            | <br> |  |
| Oil Changed    |       | Changed      | <br> |  |
| Sample Status  |       | NORMAL       | <br> |  |
| OIL CONDITION  |       |              |      |  |
| Visc @ 40°C    | cSt   | <b>104.7</b> | <br> |  |
| CONTAMINATION  |       |              |      |  |
| Water          | %     | NEG          | <br> |  |
| Silicon        | ppm   | 8            | <br> |  |
| Sodium         | ppm   | <b>■</b> 3   | <br> |  |
| Potassium      | ppm   | ■0           | <br> |  |
| WEAR METALS    |       |              |      |  |
| PQ             |       | ■20          | <br> |  |
| Iron           | ppm   | <b>61</b>    | <br> |  |
| Copper         | ppm   | ■8           | <br> |  |
| Lead           | ppm   | 0            | <br> |  |
| Tin            | ppm   | 4            | <br> |  |
| Aluminum       | ppm   | <1           | <br> |  |
| Chromium       | ppm   | <b></b>      | <br> |  |
| Molybdenum     | ppm   | <1           | <br> |  |
| Nickel         | ppm   | ■0           | <br> |  |
| Titanium       | ppm   | <1           | <br> |  |
| Silver         | ppm   | <1           | <br> |  |
| Manganese      | ppm   | 1            | <br> |  |
| Vanadium       | ppm   | <1           | <br> |  |
| ADDITIDDA      |       |              |      |  |
| Calcium        | ppm   | 0            | <br> |  |
| Magnesium      | ppm   | 0            | <br> |  |
| Zinc           | ppm   | 0            | <br> |  |
| Phosphorus     | ppm   | 1265         | <br> |  |
| Barium         | ppm   | <1           | <br> |  |
| Boron          | ppm   | 283          | <br> |  |
|                |       |              |      |  |