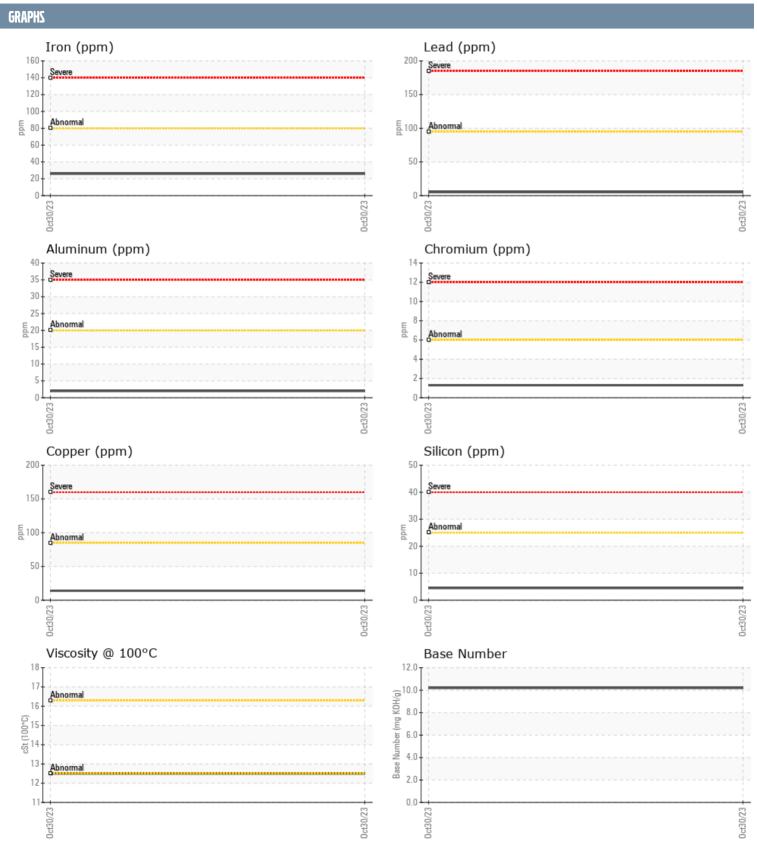

## BRUNDAGE VOLVO PENTA 2071160385 - PORT DIESEL ENGINE

Sample No: VPA058525

**Oil Type:** VOLVO PENTA SAE 15W40

| SAMPLE INFORMAT  | TION     |               |      |  |
|------------------|----------|---------------|------|--|
| Sample Number    |          | VPA058525     | <br> |  |
| Sample Date      |          | 30 Oct 2023   | <br> |  |
| Machine Hours    |          | 0             | <br> |  |
| Oil Hours        |          | 60            | <br> |  |
| Oil Changed      |          | Changed       | <br> |  |
| Sample Status    |          | NORMAL        | <br> |  |
| OIL COMPLETION   |          |               |      |  |
| OIL CONDITION    |          |               |      |  |
| Visc @ 100°C     | cSt      | <b>12.5</b>   | <br> |  |
| Base Number (BN) | mg KOH/g | <b>10.2</b>   | <br> |  |
| Oxidation (PA)   | %        | 61            | <br> |  |
| CONTAMINATION    |          |               |      |  |
| Water            | %        | NEG           | <br> |  |
| Soot %           | %        | ■ 0.5         | <br> |  |
| Nitration (PA)   | %        | 62            | <br> |  |
| Sulfation (PA)   | %        | 55            | <br> |  |
| Glycol           | %        | NEG           | <br> |  |
| Fuel             | %        | <1.0          | <br> |  |
| Silicon          | ppm      | ■4            | <br> |  |
| Sodium           | ppm      | <b>■&lt;1</b> | <br> |  |
| Potassium        | ppm      | <b>2</b>      | <br> |  |
| WEAR METALS      |          |               |      |  |
| Iron             | ppm      | <b>26</b>     | <br> |  |
| Copper           | ppm      | <b>14</b>     | <br> |  |
| Lead             | ppm      | <b>■</b> 5    | <br> |  |
| Tin              | ppm      | <b>■</b> <1   | <br> |  |
| Aluminum         | ppm      | 2             | <br> |  |
| Chromium         | ppm      | 1             | <br> |  |
| Molybdenum       | ppm      | <b>■</b> 53   | <br> |  |
| Nickel           | ppm      | <b>2</b>      | <br> |  |
| Titanium         | ppm      | <b>0</b>      | <br> |  |
| Silver           | ppm      | <b>■</b> 0    | <br> |  |
| Manganese        | ppm      | ■0            | <br> |  |
| Vanadium         | ppm      | 0             | <br> |  |
| ADDITIVES        |          |               |      |  |
| Calcium          | ppm      | <b>1067</b>   | <br> |  |
| Magnesium        | ppm      | ■816          | <br> |  |
| Zinc             | ppm      | <b>1174</b>   | <br> |  |
| Phosphorus       | ppm      | <b>■</b> 973  | <br> |  |
| Barium           | ppm      | ■0            | <br> |  |
| Boron            | ppm      | <b>12</b>     | <br> |  |
|                  |          |               |      |  |

## Diagnosis

Resample at the next service interval to monitor. All component wear rates are normal. There is no indication of any contamination in the oil. The BN result indicates that there is suitable alkalinity remaining in the oil. The condition of the oil is acceptable for the time in service.