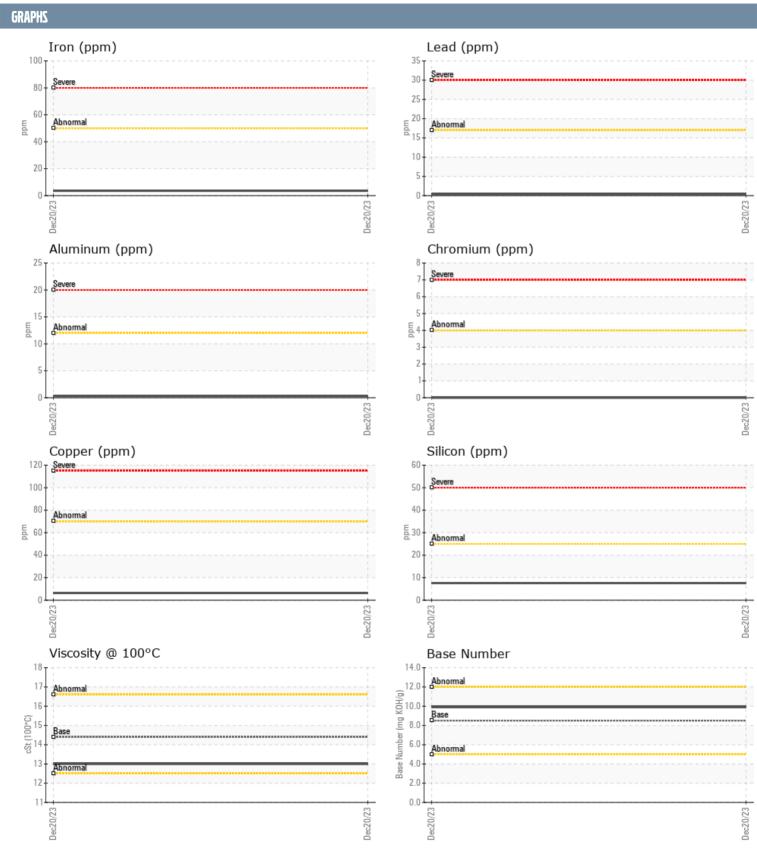

## SUNSET BOUND KOHLER SGM32B9TW (S/N SGM328B9TW) - GENSET

Sample No: VPA059843

Oil Type: DIESEL ENGINE OIL SAE 15W40

| SAMPLE INFORMAT  | TION     |                |      |  |
|------------------|----------|----------------|------|--|
| Sample Number    |          | VPA059843      | <br> |  |
| Sample Date      |          | 20 Dec 2023    | <br> |  |
| Machine Hours    |          | 1214           | <br> |  |
| Oil Hours        |          | 0              | <br> |  |
| Oil Changed      |          | Not Changd     | <br> |  |
| Sample Status    |          | NORMAL         | <br> |  |
| OIL CONDITION    |          |                |      |  |
| Visc @ 100°C     | cSt      | <b>13.0</b>    | <br> |  |
| Base Number (BN) | mg KOH/g | ■9.9           | <br> |  |
| Oxidation (PA)   | %        | 80             | <br> |  |
| CONTAMINATION    |          |                |      |  |
|                  |          |                |      |  |
| Water            | %        | NEG            | <br> |  |
| Soot %           | %        | ■ 0.1          | <br> |  |
| Nitration (PA)   | %        | 53             | <br> |  |
| Sulfation (PA)   | %        | 60             | <br> |  |
| Glycol           | %        | NEG            | <br> |  |
| Fuel             | %        | <1.0           | <br> |  |
| Silicon          | ppm      | ■8             | <br> |  |
| Sodium           | ppm      | <b>2</b>       | <br> |  |
| Potassium        | ppm      | <b>■</b> <1    | <br> |  |
| WEAR METALS      |          |                |      |  |
| Iron             | ppm      | <b>4</b>       | <br> |  |
| Copper           | ppm      | <b>6</b>       | <br> |  |
| Lead             | ppm      | <b>■&lt;1</b>  | <br> |  |
| Tin              | ppm      | ■0             | <br> |  |
| Aluminum         | ppm      | <b>■ &lt;1</b> | <br> |  |
| Chromium         | ppm      | <b>■</b> 0     | <br> |  |
| Molybdenum       | ppm      | ■35            | <br> |  |
| Nickel           | ppm      | <b>0</b>       | <br> |  |
| Titanium         | ppm      | <b>0</b>       | <br> |  |
| Silver           | ppm      | <b>■</b> 0     | <br> |  |
| Manganese        | ppm      | ■0             | <br> |  |
| Vanadium         | ppm      | 0              | <br> |  |
| ADDITIDDA        |          |                |      |  |
| Calcium          | ppm      | <b>1704</b>    | <br> |  |
| Magnesium        | ppm      | <b>477</b>     | <br> |  |
| Zinc             | ppm      | <b>957</b>     | <br> |  |
| Phosphorus       | ppm      | <b>731</b>     | <br> |  |
| Barium           | ppm      | □0             | <br> |  |
| Boron            | ppm      | <b>60</b>      | <br> |  |
|                  |          |                |      |  |