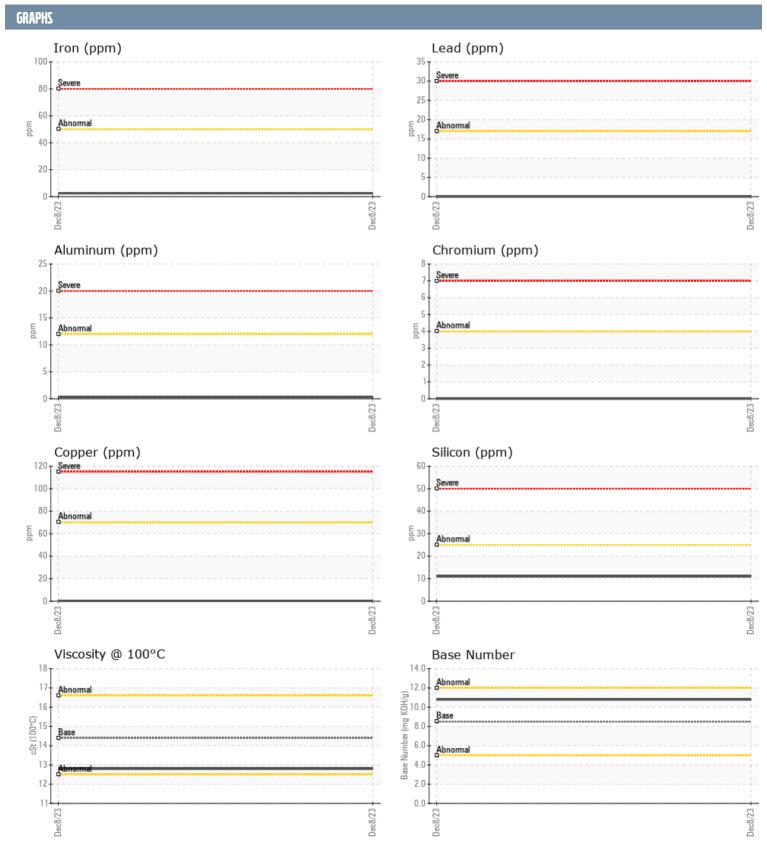

## MARILEE CUMMINS E 130503088 - INDUSTRAL - STARBOARD GENSET

Sample No: VPA049767

**Oil Type:** DIESEL ENGINE OIL SAE 15W40

|                  | TION.    |                |      |  |
|------------------|----------|----------------|------|--|
| SAMPLE INFORMAT  | ION      |                |      |  |
| Sample Number    |          | VPA049767      | <br> |  |
| Sample Date      |          | 08 Dec 2023    | <br> |  |
| Machine Hours    |          | 1674           | <br> |  |
| Oil Hours        |          | 0              | <br> |  |
| Oil Changed      |          | N/A            | <br> |  |
| Sample Status    |          | NORMAL         | <br> |  |
| OIL CONDITION    |          |                |      |  |
| Visc @ 100°C     | cSt      | <b>12.8</b>    | <br> |  |
| Base Number (BN) | mg KOH/g | <b>10.8</b>    | <br> |  |
| Oxidation (PA)   | %        | 36             | <br> |  |
| CONTAMINATION    |          |                |      |  |
| CONTRIBUTION     |          |                |      |  |
| Water            | %        | NEG            | <br> |  |
| Soot %           | %        | ■ 0.1          | <br> |  |
| Nitration (PA)   | %        | 42             | <br> |  |
| Sulfation (PA)   | %        | 40             | <br> |  |
| Glycol           | %        | NEG            | <br> |  |
| Fuel             | %        | <1.0           | <br> |  |
| Silicon          | ppm      | <b>11</b>      | <br> |  |
| Sodium           | ppm      | <b>■</b> <1    | <br> |  |
| Potassium        | ppm      | <b>0</b>       | <br> |  |
| WEAR METALS      |          |                |      |  |
| Iron             | ppm      | <b>2</b>       | <br> |  |
| Copper           | ppm      | <b>■&lt;1</b>  | <br> |  |
| Lead             | ppm      | <b>0</b>       | <br> |  |
| Tin              | ppm      | ■0             | <br> |  |
| Aluminum         | ppm      | <b>■ &lt;1</b> | <br> |  |
| Chromium         | ppm      | <b>■</b> 0     | <br> |  |
| Molybdenum       | ppm      | <b>44</b>      | <br> |  |
| Nickel           | ppm      | <b>■</b> 0     | <br> |  |
| Titanium         | ppm      | <b>0</b>       | <br> |  |
| Silver           | ppm      | ■0             | <br> |  |
| Manganese        | ppm      | ■0             | <br> |  |
| Vanadium         | ppm      | 0              | <br> |  |
| ADDITIDDA        |          |                |      |  |
| Calcium          | ppm      | <b>1324</b>    | <br> |  |
| Magnesium        | ppm      | <b>1139</b>    | <br> |  |
| Zinc             | ppm      | <b>1330</b>    | <br> |  |
| Phosphorus       | ppm      | <b>1006</b>    | <br> |  |
| Barium           | ppm      | ■0             | <br> |  |
| Boron            | ppm      | <b>0</b>       | <br> |  |
|                  |          |                |      |  |

## Diagnosis

Resample at the next service interval to monitor. All component wear rates are normal. There is no indication of any contamination in the oil. The BN result indicates that there is suitable alkalinity remaining in the oil. The condition of the oil is acceptable for the time in service.