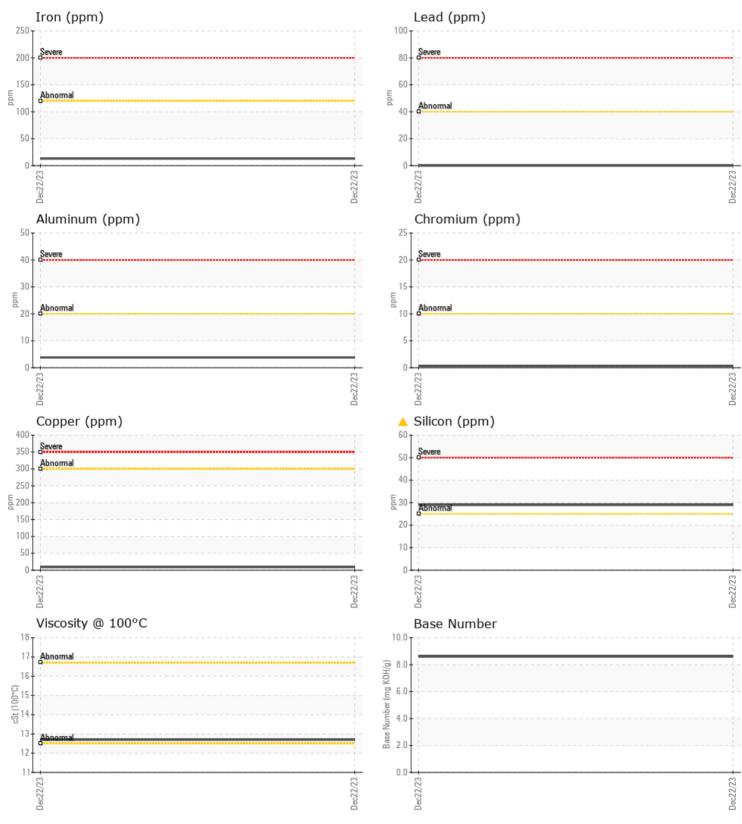

#### SAMPLE INFORMATION

| Sample Number    |          | VPA055348   | <br> |  |
|------------------|----------|-------------|------|--|
| Sample Date      |          | 22 Dec 2023 | <br> |  |
| Machine Hours    |          | 0           | <br> |  |
| Oil Hours        |          | 0           | <br> |  |
| Oil Changed      |          | Not Changd  | <br> |  |
| Sample Status    |          | MARGINAL    | <br> |  |
| OIL CONDITION    |          |             |      |  |
| Visc @ 100°C     | cSt      | 12.7        | <br> |  |
| Base Number (BN) | mg KOH/g | 8.6         | <br> |  |
| Oxidation (PA)   | %        | 61          | <br> |  |
| . ,              | ,,,      | ••          |      |  |
| CONTAMINATION    |          |             |      |  |
| Water            | %        | NEG         | <br> |  |
| Soot %           | %        | 0.1         | <br> |  |
| Nitration (PA)   | %        | 57          | <br> |  |
| Sulfation (PA)   | %        | 53          | <br> |  |
| Glycol           | %        | NEG         | <br> |  |
| Fuel             | %        | <1.0        | <br> |  |
| Silicon          | ppm      | <u> </u>    | <br> |  |
| Sodium           | ppm      | 32          | <br> |  |
| Potassium        | ppm      | <b>12</b>   | <br> |  |
| WEAR METALS      |          |             |      |  |
| Iron             | ppm      | <b>1</b> 3  | <br> |  |
| Copper           | ppm      | 9           | <br> |  |
| Lead             | ppm      | 0           | <br> |  |
| Tin              | ppm      | 0           | <br> |  |
| Aluminum         | ppm      | <b>4</b>    | <br> |  |
| Chromium         | ppm      | <b></b> <1  | <br> |  |
| Molybdenum       | ppm      | 47          | <br> |  |
| Nickel           | ppm      | 0           | <br> |  |
| Titanium         | ppm      | 0           | <br> |  |
| Silver           | ppm      | <b>1</b>    | <br> |  |
| Manganese        | ppm      | 1           | <br> |  |
| Vanadium         | ppm      | 0           | <br> |  |
| ADDITIVES        |          |             |      |  |
| Calcium          | ppm      | 1487        | <br> |  |
| Magnesium        | ppm      | 637         | <br> |  |
| Zinc             | ppm      | 1192        | <br> |  |
| Phosphorus       | ppm      | 919         | <br> |  |
|                  |          |             |      |  |

#### Diagnosis

No corrective action is recommended at this time. Resample at the next service interval to monitor.All component wear rates are normal. Elemental level of silicon (Si) above normal indicating ingress of seal material. No other contaminants were detected in the oil. The BN result indicates that there is suitable alkalinity remaining in the oil. The condition of the oil is suitable for further service.