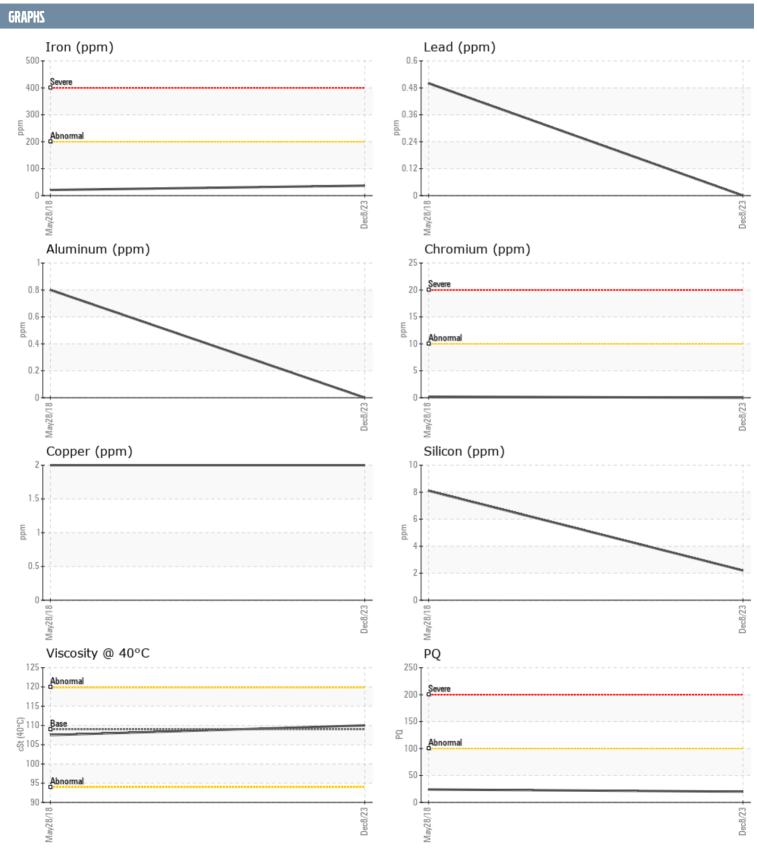

## MARILEE MIDI VOLVO PENTA 31950001319 - PORT IPS

Sample No: VPA049768

**Oil Type:** GEAR OIL SAE 75W90

| SAMPLE INFORM | ATION |             |             |      |
|---------------|-------|-------------|-------------|------|
| Sample Number |       | VPA049768   | VPA017435   | <br> |
| Sample Date   |       | 08 Dec 2023 | 28 May 2018 | <br> |
| Machine Hours |       | 1842        | 512         | <br> |
| Oil Hours     |       | 0           | 0           | <br> |
| Oil Changed   |       | N/A         | N/A         | <br> |
| Sample Status |       | NORMAL      | ATTENTION   | <br> |
| OIL CONDITION |       |             |             |      |
| Visc @ 40°C   | cSt   | ■110        | 107.5       | <br> |
| CONTAMINATION | 1     |             |             |      |
| Water         | %     | ■ 0.194     | ▲ 0.500     | <br> |
| Silicon       | ppm   | 2           | <b>8</b>    | <br> |
| Sodium        | ppm   | <b>■</b> 2  | <b>-</b> <1 | <br> |
| Potassium     | ppm   | <b>■</b> <1 | <b>6</b>    | <br> |
| WEAR METALS   |       |             |             |      |
| PQ            |       | <b>□</b> 20 | <b>2</b> 4  | <br> |
| Iron          | ppm   | <b>■37</b>  | <b>2</b> 1  | <br> |
| Copper        | ppm   | <b>2</b>    | <b>2</b>    | <br> |
| Lead          | ppm   | 0           | < 1         | <br> |
| Tin           | ppm   | 0           | □0          | <br> |
| Aluminum      | ppm   | 0           | <b>-</b> <1 | <br> |
| Chromium      | ppm   | <b>0</b>    | <1          | <br> |
| Molybdenum    | ppm   | <b>0</b>    | <b>-</b> <1 | <br> |
| Nickel        | ppm   | <b>0</b>    | <1          | <br> |
| Titanium      | ppm   | 0           | 0           | <br> |
| Silver        | ppm   | 0           | 0           | <br> |
| Manganese     | ppm   | <b>■</b> <1 | <b>-</b> <1 | <br> |
| Vanadium      | ppm   | 0           | 0           | <br> |
| ADDITIVES     |       |             |             |      |
| Calcium       | ppm   | <b>11</b>   | <b>2</b>    | <br> |
| Magnesium     | ppm   | <b>5</b>    | <b>3</b>    | <br> |
| Zinc          | ppm   | <b>7</b>    | <b>3</b>    | <br> |
| Phosphorus    | ppm   | <b>1329</b> | <b>1242</b> | <br> |
| Barium        | ppm   | <b>■</b> 0  | <b>0</b>    | <br> |
| Boron         | ppm   | <b>294</b>  | ■257        | <br> |
|               |       |             |             |      |