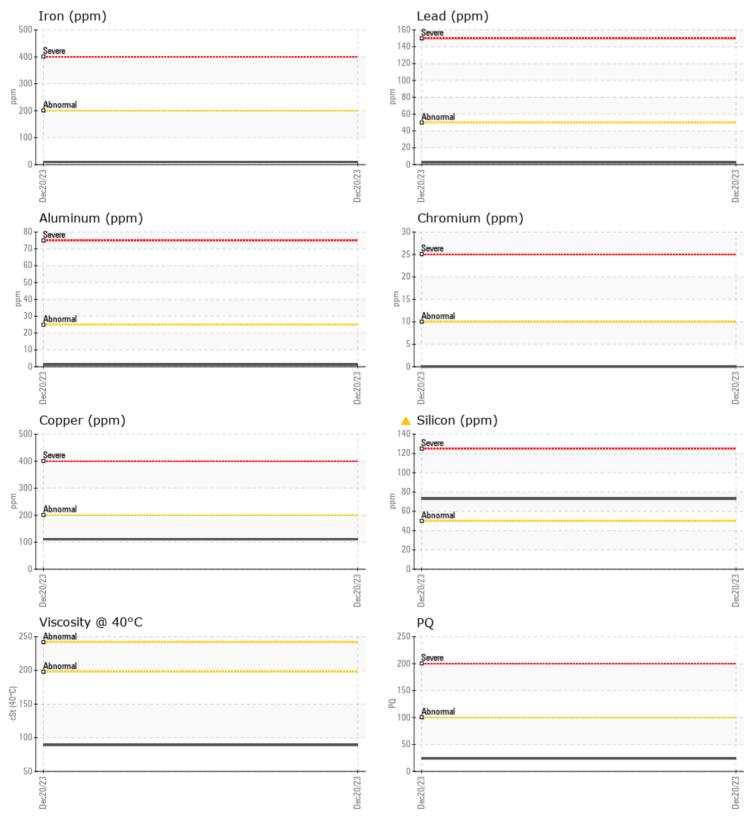

### SAMPLE INFORMATION

| JUMELL INI OUR          |                                                                                                                                                                                                                                                                                                                                                                                                                                                                                                                                                                                                                                                                                                                                                                                                                                                                                                                                                                                                 |             |  |                                                                             |  |                                                                         |
|-------------------------|-------------------------------------------------------------------------------------------------------------------------------------------------------------------------------------------------------------------------------------------------------------------------------------------------------------------------------------------------------------------------------------------------------------------------------------------------------------------------------------------------------------------------------------------------------------------------------------------------------------------------------------------------------------------------------------------------------------------------------------------------------------------------------------------------------------------------------------------------------------------------------------------------------------------------------------------------------------------------------------------------|-------------|--|-----------------------------------------------------------------------------|--|-------------------------------------------------------------------------|
| Sample Number VPA058037 |                                                                                                                                                                                                                                                                                                                                                                                                                                                                                                                                                                                                                                                                                                                                                                                                                                                                                                                                                                                                 |             |  |                                                                             |  |                                                                         |
| Sample Date             |                                                                                                                                                                                                                                                                                                                                                                                                                                                                                                                                                                                                                                                                                                                                                                                                                                                                                                                                                                                                 | 20 Dec 2023 |  |                                                                             |  | Marine International Diesels Inc.                                       |
| Machine Hours           |                                                                                                                                                                                                                                                                                                                                                                                                                                                                                                                                                                                                                                                                                                                                                                                                                                                                                                                                                                                                 | 13          |  |                                                                             |  | 3600 HACIENDA BLVD UNIT G                                               |
| Oil Hours               |                                                                                                                                                                                                                                                                                                                                                                                                                                                                                                                                                                                                                                                                                                                                                                                                                                                                                                                                                                                                 | 0           |  |                                                                             |  | DAVIE, FL                                                               |
| Oil Changed             |                                                                                                                                                                                                                                                                                                                                                                                                                                                                                                                                                                                                                                                                                                                                                                                                                                                                                                                                                                                                 | N/A         |  |                                                                             |  | US 33314                                                                |
| Sample Status           |                                                                                                                                                                                                                                                                                                                                                                                                                                                                                                                                                                                                                                                                                                                                                                                                                                                                                                                                                                                                 | ABNORMAL    |  |                                                                             |  | Contact: JEF BURKE                                                      |
|                         |                                                                                                                                                                                                                                                                                                                                                                                                                                                                                                                                                                                                                                                                                                                                                                                                                                                                                                                                                                                                 |             |  |                                                                             |  | midijef@gmail.com;canastasio@wearcheckusa.com                           |
| OIL CONDITION           |                                                                                                                                                                                                                                                                                                                                                                                                                                                                                                                                                                                                                                                                                                                                                                                                                                                                                                                                                                                                 |             |  |                                                                             |  | T:<br>F:                                                                |
| Visc @ 40°C             | cSt                                                                                                                                                                                                                                                                                                                                                                                                                                                                                                                                                                                                                                                                                                                                                                                                                                                                                                                                                                                             | 89.2        |  |                                                                             |  | г.                                                                      |
| Contaminatio            | N                                                                                                                                                                                                                                                                                                                                                                                                                                                                                                                                                                                                                                                                                                                                                                                                                                                                                                                                                                                               |             |  |                                                                             |  | Diagnosis                                                               |
| Water                   |                                                                                                                                                                                                                                                                                                                                                                                                                                                                                                                                                                                                                                                                                                                                                                                                                                                                                                                                                                                                 |             |  |                                                                             |  | We advise that you check all areas                                      |
| Silicon                 | ppm                                                                                                                                                                                                                                                                                                                                                                                                                                                                                                                                                                                                                                                                                                                                                                                                                                                                                                                                                                                             | <b>A</b> 73 |  |                                                                             |  | where dirt can enter the system.                                        |
| Sodium                  |                                                                                                                                                                                                                                                                                                                                                                                                                                                                                                                                                                                                                                                                                                                                                                                                                                                                                                                                                                                                 | ■<1         |  | Resample at the next service interval to monitor. Please specify the brand, |  |                                                                         |
| Potassium               | ppm                                                                                                                                                                                                                                                                                                                                                                                                                                                                                                                                                                                                                                                                                                                                                                                                                                                                                                                                                                                             |             |  |                                                                             |  | type, and viscosity of the oil on your                                  |
|                         | le le constante de la constante |             |  |                                                                             |  | next sample.All component wear                                          |
| WEAR METALS             |                                                                                                                                                                                                                                                                                                                                                                                                                                                                                                                                                                                                                                                                                                                                                                                                                                                                                                                                                                                                 |             |  |                                                                             |  | rates are normal. Elemental level of                                    |
| PQ                      | 24                                                                                                                                                                                                                                                                                                                                                                                                                                                                                                                                                                                                                                                                                                                                                                                                                                                                                                                                                                                              |             |  |                                                                             |  | silicon (Si) above normal The<br>condition of the oil is acceptable for |
| Iron                    | ppm                                                                                                                                                                                                                                                                                                                                                                                                                                                                                                                                                                                                                                                                                                                                                                                                                                                                                                                                                                                             | <b>1</b> 0  |  |                                                                             |  | the time in service.                                                    |
| Copper                  | ppm                                                                                                                                                                                                                                                                                                                                                                                                                                                                                                                                                                                                                                                                                                                                                                                                                                                                                                                                                                                             | <b>111</b>  |  |                                                                             |  |                                                                         |
| Lead                    | ppm                                                                                                                                                                                                                                                                                                                                                                                                                                                                                                                                                                                                                                                                                                                                                                                                                                                                                                                                                                                             | 3           |  |                                                                             |  |                                                                         |
| Tin                     | ppm                                                                                                                                                                                                                                                                                                                                                                                                                                                                                                                                                                                                                                                                                                                                                                                                                                                                                                                                                                                             | 1           |  |                                                                             |  |                                                                         |
| Aluminum                | ppm                                                                                                                                                                                                                                                                                                                                                                                                                                                                                                                                                                                                                                                                                                                                                                                                                                                                                                                                                                                             | ∎1          |  |                                                                             |  |                                                                         |
| Chromium                | ppm                                                                                                                                                                                                                                                                                                                                                                                                                                                                                                                                                                                                                                                                                                                                                                                                                                                                                                                                                                                             | 0           |  |                                                                             |  |                                                                         |
| Molybdenum              | ppm                                                                                                                                                                                                                                                                                                                                                                                                                                                                                                                                                                                                                                                                                                                                                                                                                                                                                                                                                                                             | 0           |  |                                                                             |  |                                                                         |
| Nickel                  | ppm                                                                                                                                                                                                                                                                                                                                                                                                                                                                                                                                                                                                                                                                                                                                                                                                                                                                                                                                                                                             | 0           |  |                                                                             |  |                                                                         |
| Titanium                | ppm                                                                                                                                                                                                                                                                                                                                                                                                                                                                                                                                                                                                                                                                                                                                                                                                                                                                                                                                                                                             | 0           |  |                                                                             |  |                                                                         |
| Silver                  | ppm                                                                                                                                                                                                                                                                                                                                                                                                                                                                                                                                                                                                                                                                                                                                                                                                                                                                                                                                                                                             | 0           |  |                                                                             |  |                                                                         |
| Manganese               | ppm                                                                                                                                                                                                                                                                                                                                                                                                                                                                                                                                                                                                                                                                                                                                                                                                                                                                                                                                                                                             | <1          |  |                                                                             |  |                                                                         |
| Vanadium                | ppm                                                                                                                                                                                                                                                                                                                                                                                                                                                                                                                                                                                                                                                                                                                                                                                                                                                                                                                                                                                             | 0           |  |                                                                             |  |                                                                         |
| ADDITIVES               |                                                                                                                                                                                                                                                                                                                                                                                                                                                                                                                                                                                                                                                                                                                                                                                                                                                                                                                                                                                                 |             |  |                                                                             |  |                                                                         |
| Calcium                 | ppm                                                                                                                                                                                                                                                                                                                                                                                                                                                                                                                                                                                                                                                                                                                                                                                                                                                                                                                                                                                             | 3079        |  |                                                                             |  | -                                                                       |
| Magnesium               | ppm                                                                                                                                                                                                                                                                                                                                                                                                                                                                                                                                                                                                                                                                                                                                                                                                                                                                                                                                                                                             | 9           |  |                                                                             |  |                                                                         |
| Zinc                    | ppm                                                                                                                                                                                                                                                                                                                                                                                                                                                                                                                                                                                                                                                                                                                                                                                                                                                                                                                                                                                             | 875         |  |                                                                             |  |                                                                         |
| Phosphorus              | ppm                                                                                                                                                                                                                                                                                                                                                                                                                                                                                                                                                                                                                                                                                                                                                                                                                                                                                                                                                                                             | 771         |  |                                                                             |  |                                                                         |
| Barium                  | ppm                                                                                                                                                                                                                                                                                                                                                                                                                                                                                                                                                                                                                                                                                                                                                                                                                                                                                                                                                                                             | <1          |  |                                                                             |  |                                                                         |
| Boron                   | ppm                                                                                                                                                                                                                                                                                                                                                                                                                                                                                                                                                                                                                                                                                                                                                                                                                                                                                                                                                                                             | 20          |  |                                                                             |  |                                                                         |
|                         |                                                                                                                                                                                                                                                                                                                                                                                                                                                                                                                                                                                                                                                                                                                                                                                                                                                                                                                                                                                                 |             |  |                                                                             |  |                                                                         |

### GRAPHS

Report Id: VP694356 [WUSCAR] 06046377 (Generated: 01/02/2024 11:24:58) Rev: 1

Contact/Location: JEF BURKE - VP694356