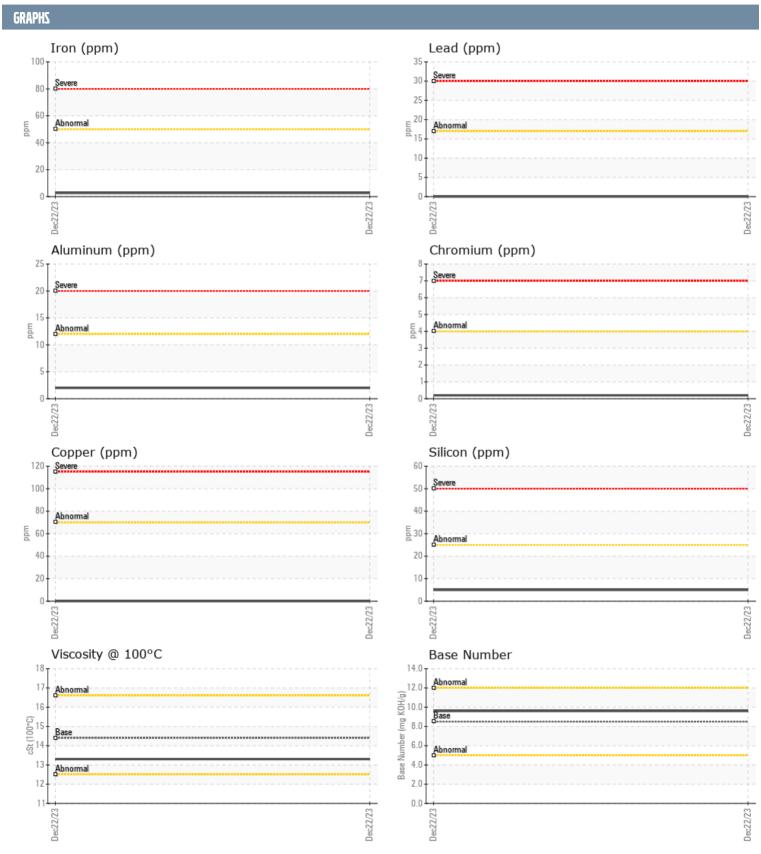

## MICHAEL COTTEN CUMMINS ONAN J140753884 - GENSET

Sample No: VPA055351

Oil Type: DIESEL ENGINE OIL SAE 40

| SAMPLE INFORMAT  | TION     |             |      |  |
|------------------|----------|-------------|------|--|
| Sample Number    |          | VPA055351   | <br> |  |
| Sample Date      |          | 22 Dec 2023 | <br> |  |
| Machine Hours    |          | 892         | <br> |  |
| Oil Hours        |          | 0           | <br> |  |
| Oil Changed      |          | Not Changd  | <br> |  |
| Sample Status    |          | NORMAL      | <br> |  |
| All CAMPITION    |          |             |      |  |
| OIL CONDITION    |          |             |      |  |
| Visc @ 100°C     | cSt      | <b>13.3</b> | <br> |  |
| Base Number (BN) | mg KOH/g | ■9.6        | <br> |  |
| Oxidation (PA)   | %        | 57          | <br> |  |
| CONTAMINATION    |          |             |      |  |
| LUNTAMINATION    |          |             |      |  |
| Water            | %        | NEG         | <br> |  |
| Soot %           | %        | ■0          | <br> |  |
| Nitration (PA)   | %        | 38          | <br> |  |
| Sulfation (PA)   | %        | 50          | <br> |  |
| Glycol           | %        | NEG         | <br> |  |
| Fuel             | %        | <1.0        | <br> |  |
| Silicon          | ppm      | <b>5</b>    | <br> |  |
| Sodium           | ppm      | <b>1</b>    | <br> |  |
| Potassium        | ppm      | <b>■</b> 3  | <br> |  |
| WEAR METALS      |          |             |      |  |
| Iron             | nnm      | <b>3</b>    | <br> |  |
| Copper           | ppm      | <b>0</b>    | <br> |  |
| Lead             | ppm      | ■0          | <br> |  |
| Tin              | ppm      | 0           | <br> |  |
| Aluminum         | ppm      | <b>2</b>    | <br> |  |
| Chromium         | ppm      | <b>■</b> <1 | <br> |  |
| Molybdenum       | ppm      | <b>60</b>   | <br> |  |
| Nickel           | ppm      | ■0          | <br> |  |
| Titanium         | ppm      | ■0          | <br> |  |
| Silver           | ppm      | ■0          | <br> |  |
| Manganese        | ppm      | ■0          | <br> |  |
| Vanadium         | ppm      | 0           | <br> |  |
| ADDITIODA        |          |             |      |  |
|                  |          |             |      |  |
| Calcium          | ppm      | <b>1297</b> | <br> |  |
| Magnesium        | ppm      | <b>957</b>  | <br> |  |
| Zinc             | ppm      | <b>1385</b> | <br> |  |
| Phosphorus       | ppm      | <b>1030</b> | <br> |  |
| Barium           | ppm      | ■ 0         | <br> |  |
| Boron            | ppm      | <b>■30</b>  | <br> |  |
|                  |          |             |      |  |

## Diagnosis

No corrective action is recommended at this time. Resample at the next service interval to monitor.All component wear rates are normal. There is no indication of any contamination in the oil. The BN result indicates that there is suitable alkalinity remaining in the oil. The condition of the oil is suitable for further service.