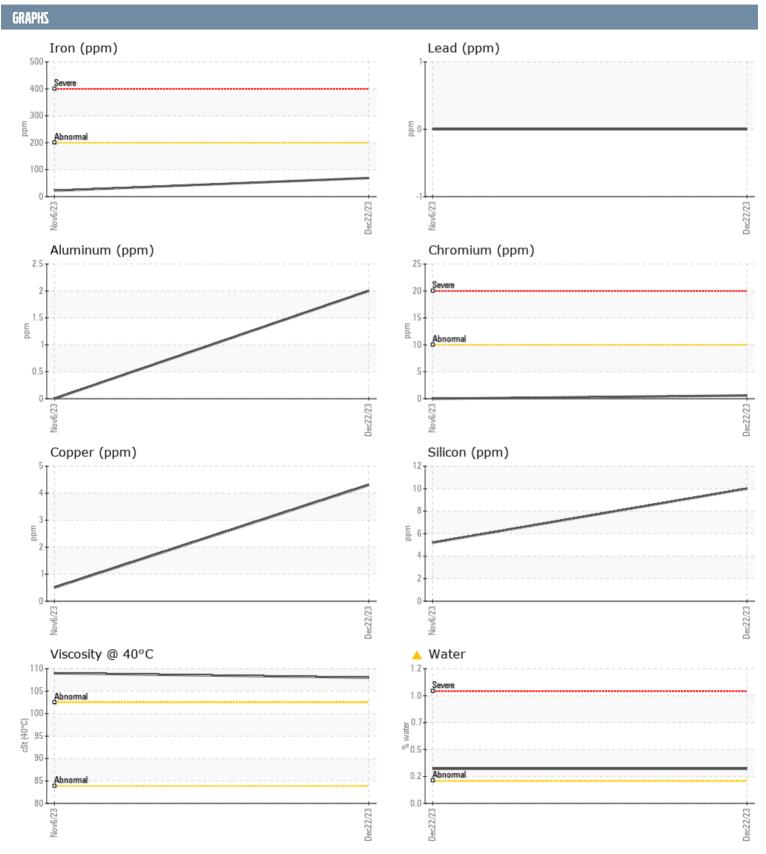

## MICHAEL COHEN R3799 VOLVO PENTA 3940016905 - PORT IPS

Sample No: VPA055704
Oil Type: NOT GIVEN

| SAMPLE INFORM | ATION |                |             |      |
|---------------|-------|----------------|-------------|------|
| Sample Number |       | VPA055704      | VPA055342   | <br> |
| Sample Date   |       | 22 Dec 2023    | 06 Nov 2023 | <br> |
| Machine Hours |       | 0              | 1105        | <br> |
| Oil Hours     |       | 0              | 0           | <br> |
| Oil Changed   |       | Changed        | Not Changd  | <br> |
| Sample Status |       | ABNORMAL       | NORMAL      | <br> |
| OIL CONDITION |       |                |             |      |
| Visc @ 40°C   | cSt   | ■108           | ■109        | <br> |
| CONTAMINATION |       |                |             |      |
| Water         | %     | <b>△</b> 0.309 | NEG         | <br> |
| Silicon       | ppm   | 10             | 5           | <br> |
| Sodium        | ppm   | ■20            | <b>2</b>    | <br> |
| Potassium     | ppm   | <b>2</b>       | 0           | <br> |
| WEAR METALS   |       |                |             |      |
| PQ            |       | ■ 25           | <b>1</b> 2  | <br> |
| Iron          | ppm   | <b>69</b>      | <b>2</b> 2  | <br> |
| Copper        | ppm   | 4              | <1          | <br> |
| Lead          | ppm   | 0              | 0           | <br> |
| Tin           | ppm   | 0              | 0           | <br> |
| Aluminum      | ppm   | 2              | 0           | <br> |
| Chromium      | ppm   | <b>■</b> <1    | <b>0</b>    | <br> |
| Molybdenum    | ppm   | <1             | 0           | <br> |
| Nickel        | ppm   | <b>■</b> <1    | <b>0</b>    | <br> |
| Titanium      | ppm   | <1             | <1          | <br> |
| Silver        | ppm   | 0              | 0           | <br> |
| Manganese     | ppm   | <1             | <1          | <br> |
| Vanadium      | ppm   | 0              | 0           | <br> |
| ZAVITIDDA     |       |                |             |      |
| Calcium       | ppm   | 30             | 10          | <br> |
| Magnesium     | ppm   | 13             | 1           | <br> |
| Zinc          | ppm   | 2              | 1           | <br> |
| Phosphorus    | ppm   | 1181           | 1203        | <br> |
| Barium        | ppm   | 0              | 0           | <br> |
| Boron         | ppm   | 290            | 284         | <br> |
|               |       |                |             |      |

## Diagnosis

We advise that you check for the source of water entry. Oil and filter change at the time of sampling has been noted. Resample at the next service interval to monitor.All component wear rates are normal. There is a light concentration of water present in the oil. The condition of the oil is acceptable for the time in service.